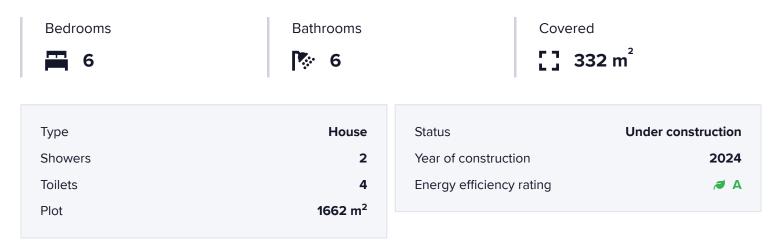

#### **Specifications**

#### Description

Is a stunning modern design Villa, located in the beautiful area of Souni-Zanakia a peaceful area and atmosphere with beautiful surroundings and full of pine trees. This property boasts an internal covered area of 332m<sup>2</sup> and total covered areas 454m2 This property is designed with a focus on comfort and style. It features 6 spacious bedrooms making it ideal for family living.

This home is built to energy efficiency standards (A) and includes luxurious features like underfloor heating throughout. The property sits on a large plot, providing ample outdoor space for relaxation and recreation. You will love the private swimming pool 12x5perfect for cooling off during warm summer days and entertaining guests.