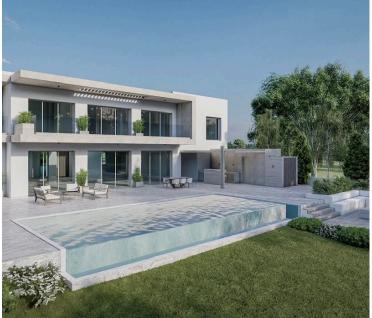

#### Description

Is a stunning modern design Villa, located in the beautiful area of Souni-Zanakia a peaceful area and atmosphere with beautiful surroundings and full of pine trees. This property boasts an internal covered area of 332m<sup>2</sup> and total covered areas 454m2 This property is designed with a focus on comfort and style. It features 6 spacious bedrooms making it ideal for family living.

This home is built to energy efficiency standards (A) and includes luxurious features like underfloor heating throughout. The property sits on a large plot, providing ample outdoor space for relaxation and recreation. You will love the private swimming pool 12x5perfect for cooling off during warm summer days and entertaining guests.