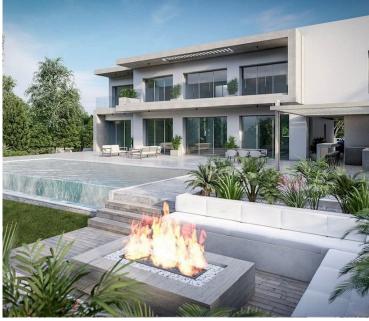

#### Description

Is a stunning modern design Villa, located in the beautiful area of Souni-Zanakia a peaceful area and atmosphere with beautiful surroundings and full of pine trees. This property boasts an internal covered area of 332m<sup>2</sup> and total covered areas 454m2 This property is designed with a focus on comfort and style. It features 6 spacious bedrooms making it ideal for family living.

This home is built to energy efficiency standards (A) and includes luxurious features like underfloor heating throughout. The property sits on a large plot, providing ample outdoor space for relaxation and recreation. You will love the private swimming pool 12x5perfect for cooling off during warm summer days and entertaining guests.