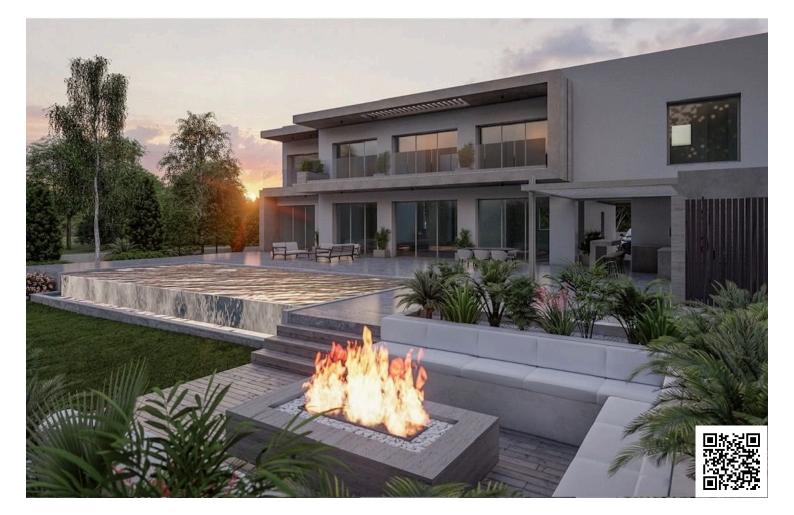

#### Description

Is a stunning modern design Villa, located in the beautiful area of Souni-Zanakia a peaceful area and atmosphere with beautiful surroundings and full of pine trees. This property boasts an internal covered area of 332m<sup>2</sup> and total covered areas 454m2 This property is designed with a focus on comfort and style. It features 6 spacious bedrooms making it ideal for family living.

This home is built to energy efficiency standards (A) and includes luxurious features like underfloor heating throughout. The property sits on a large plot, providing ample outdoor space for relaxation and recreation. You will love the private swimming pool 12x5perfect for cooling off during warm summer days and entertaining guests.

Construction is set to be completed in 2025, offering the chance to customize your new home. Don't miss this opportunity to own a modern home in a sought-after location.

For inquiries, please contact Vivo Realty, your trusted partner in real estate.