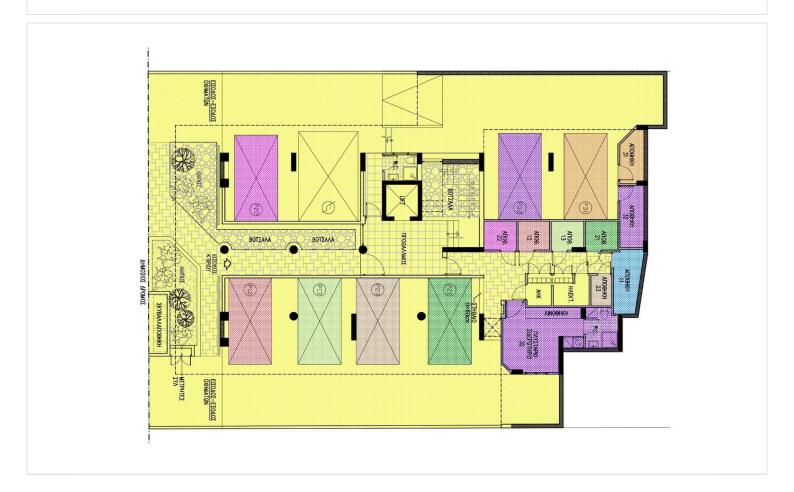

will find two well-sized bedrooms and a stylish bathroom, designed for comfort and functionality. The apartment features underfloor heating, providing warmth and coziness during the cooler months. With its energy efficiency rating of A, you can enjoy lower utility bills while maintaining a sustainable lifestyle.

The Columbia Area is known for its vibrant community and convenient access to a variety of amenities, including shops, restaurants, and parks. The proximity to the highway makes commuting and traveling hassle-free, ensuring that you are well-connected to the surrounding regions.

Don't miss out on this opportunity to own a modern apartment in a prime location. Contact Vivo Realty today to find out more about this exciting property and to schedule a viewing.





# Floor plans









## **Additional information**

### **Facilities**

Aircondition, Provision Elevator Heating, Underfloor

Parking, Covered Solar water heater Storage

**Features** 

Alarm system, provision Bright CCTV, provision

Combined kitchen and dining Double glazing Easy access to highway area

Easy access to main roads En suite shower Guest WC

High ceilings Investment opportunity Kitchen island

Laminate flooring Luxury specifications Marble flooring

Near amenities Near bus route Open plan

Quiet area Shower Spacious rooms

**Distances** 

Veranda, front

Airport Sea

**→** 50 km **≅** 1 km

#### Contact us