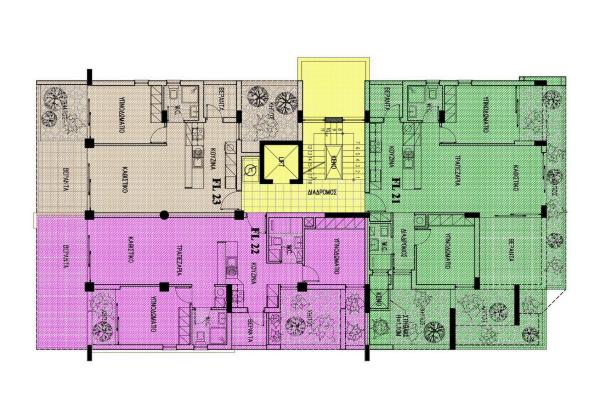

ou will find two well-sized bedrooms and a stylish bathroom, designed for comfort and functionality. The apartment features underfloor heating, providing warmth and coziness during the cooler months. With its energy efficiency rating of A, you can enjoy lower utility bills while maintaining a sustainable lifestyle.

The Columbia Area is known for its vibrant community and convenient access to a variety of amenities, including shops, restaurants, and parks. The proximity to the highway makes commuting and traveling hassle-free, ensuring that you are well-connected to the surrounding regions.

Don't miss out on this opportunity to own a modern apartment in a prime location. Contact Vivo Realty today to find out more about this exciting property and to schedule a viewing.





# Floor plans









## **Additional information**

### **Facilities**

Aircondition, Provision Elevator Heating, Underfloor

Parking, Covered Solar water heater Storage

**Features** 

Alarm system, provision Bright CCTV, provision

Combined kitchen and dining Double glazing Easy access to highway area

Easy access to main roads En suite shower Guest WC

High ceilings Investment opportunity Kitchen island

Laminate flooring Luxury specifications Marble flooring

Near amenities Near bus route Open plan

Quiet area Shower Spacious rooms

**Distances** 

Veranda, front

Airport Sea

**→** 50 km **≅** 1 km

#### Contact us