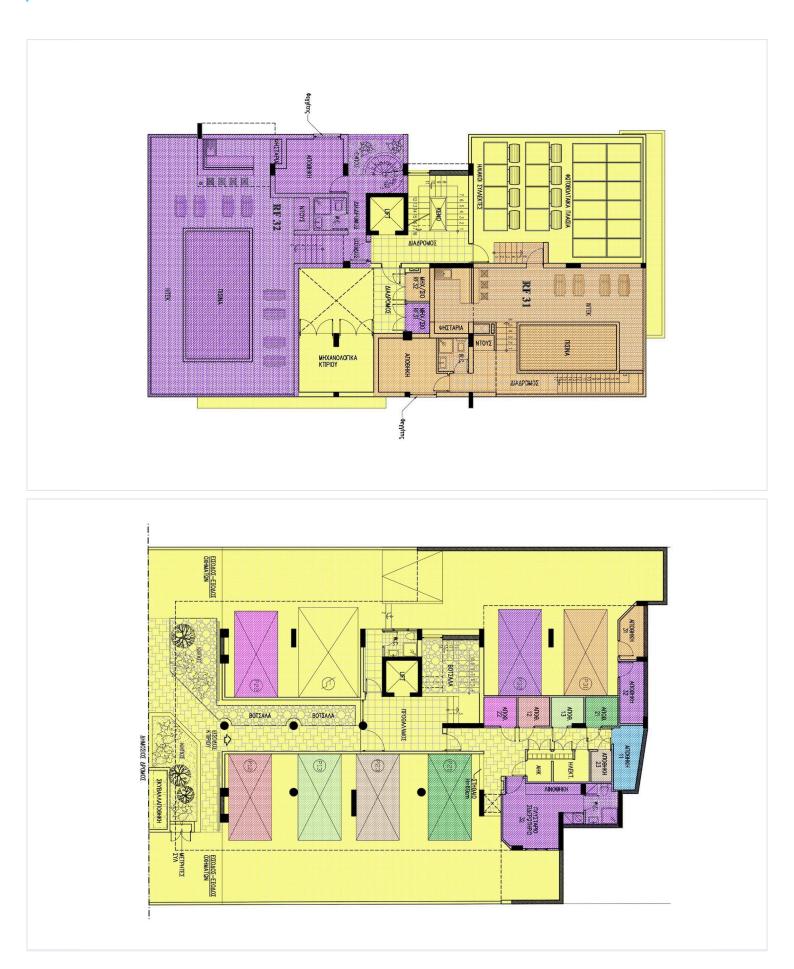

atures and advanced underfloor heating to ensure your comfort throughout the year. The building is equipped with an elevator, making mobility effortless and convenient.

Columbia Area is known for its vibrant community and excellent amenities. Residents can enjoy easy access to shops, restaurants, and recreational options, all within a short walking distance. The prime location also provides quick connections to the highway, making commuting and exploring the surrounding areas a breeze.

Scheduled for completion in 2025, this modern apartment is an exceptional opportunity for anyone looking to enjoy contemporary living in a thriving neighborhood. Don't miss out on the chance to call this stunning apartment your home. For more information, contact Vivo Realty today.





# **Floor plans**







# **Additional information**

### Facilities

| Aircondition, Provision          | Elevator               | Heating, Underfloor    |
|----------------------------------|------------------------|------------------------|
| Parking, Covered                 | Solar water heater     | Storage                |
|                                  |                        |                        |
| Features                         |                        |                        |
| Alarm system (provision)         | Bright                 | CCTV (provision)       |
|                                  | Engin                  |                        |
| Combined kitchen and dining area | Double glazing         | Easy access to highway |
| Easy access to main roads        | En suite shower