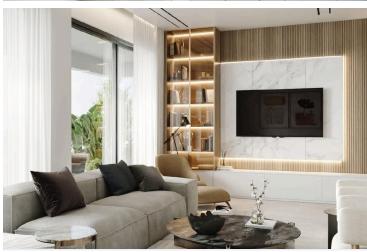

### Description

Discover your future home in this impressive, modern apartment currently under construction in the desirable Columbia Area. Spanning an expansive 292m2, this ground-floor residence features 5 spacious bedrooms + studio providing ample space for families or those who enjoy hosting guests.

### Facilities

| Aircondition, Provision          | Elevator               | Heating, Underfloor    |
|----------------------------------|------------------------|------------------------|
| Parking, Covered                 | Solar water heater     | Storage                |
|                                  |                        |                        |
| Features                         |                        |                        |
| Alarm system (provision)         | Bright                 | CCTV (provision)       |
|                                  | Engin                  |                        |
| Combined kitchen and dining area | Double glazing         | Easy access to highway |
| Easy access to main roads        | En suite shower        | Guest WC               |
| High ceilings                    | Investment opportunity | Kitchen island         |
| Laminate flooring                | Luxury specifications  | Marble flooring        |
| Near amenities                   | Near bus route         | Open plan              |
| Quiet area                       | Rental potential       | Shower                 |
| Spacious rooms                   | Veranda, front         |                        |