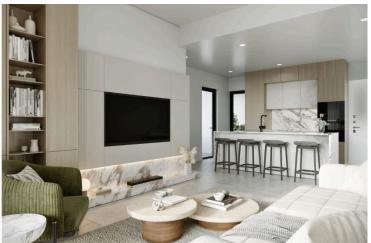

### Description

Discover your future home in this impressive, modern apartment currently under construction in the desirable Columbia Area. Spanning an expansive 292m2, this ground-floor residence features 5 spacious bedrooms + studio providing ample space for families or those who enjoy hosting guests.

### Facilities

| Aircondition, Provision          | Elevator               | Heating, Underfloor    |
|----------------------------------|------------------------|------------------------|
| Parking, Covered                 | Solar water heater     | Storage                |
|                                  |                        |                        |
| Features                         |                        |                        |
| Alarm system (provision)         | Bright                 | CCTV (provision)       |
|                                  | Engin                  |                        |
| Combined kitchen and dining area | Double glazing         | Easy access to highway |
| Easy access to main roads        | En suite shower        | Guest WC               |
| High ceilings                    | Investment opportunity | Kitchen island         |
| Laminate flooring                | Luxury specifications  | Marble flooring        |
| Near amenities                   | Near bus route         | Open plan              |
| Quiet area                       | Rental potential       | Shower                 |
| Spacious rooms                   | Veranda, front         |                        |