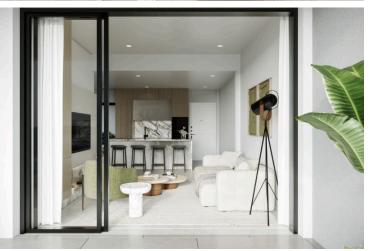

### Description

Discover your future home in this impressive, modern apartment currently under construction in the desirable Columbia Area. Spanning an expansive 292m2, this ground-floor residence features 5 spacious bedrooms + studio providing ample space for families or those who enjoy hosting guests.

### Facilities

| Aircondition, Provision          | Elevator               | Heating, Underfloor    |
|----------------------------------|------------------------|------------------------|
| Parking, Covered                 | Solar water heater     | Storage                |
|                                  |                        |                        |
| Features                         |                        |                        |
| Alarm system (provision)         | Bright                 | CCTV (provision)       |
|                                  | Engin                  |                        |
| Combined kitchen and dining area | Double glazing         | Easy access to highway |
| Easy access to main roads        | En suite shower        | Guest WC               |
| High ceilings                    | Investment opportunity | Kitchen island         |
| Laminate flooring                | Luxury specifications  | Marble flooring        |
| Near amenities                   | Near bus route         | Open plan              |
| Quiet area                       | Rental potential       | Shower                 |
| Spacious rooms                   | Veranda, front         |                        |