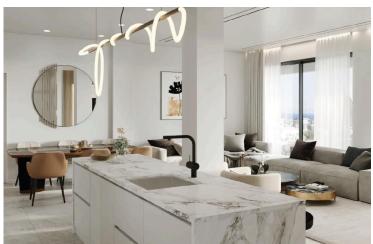

### Description

Discover your future home in this impressive, modern apartment currently under construction in the desirable Columbia Area. Spanning an expansive 292m2, this ground-floor residence features 5 spacious bedrooms + studio providing ample space for families or those who enjoy hosting guests.

### Facilities

| Aircondition, Provision          | Elevator               | Heating, Underfloor    |
|----------------------------------|------------------------|------------------------|
| Parking, Covered                 | Solar water heater     | Storage                |
|                                  |                        |                        |
| Features                         |                        |                        |
| Alarm system (provision)         | Bright                 | CCTV (provision)       |
|                                  | Engin                  |                        |
| Combined kitchen and dining area | Double glazing         | Easy access to highway |
| Easy access to main roads        | En suite shower        | Guest WC               |
| High ceilings                    | Investment opportunity | Kitchen island         |
| Laminate flooring                | Luxury specifications  | Marble flooring        |
| Near amenities                   | Near bus route         | Open plan              |
| Quiet area                       | Rental potential       | Shower                 |
| Spacious rooms                   | Veranda, front         |                        |