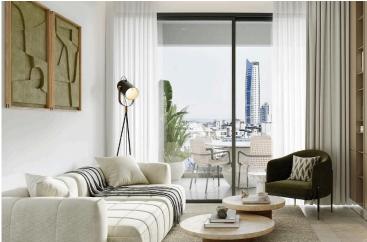

### Description

Discover your future home in this impressive, modern apartment currently under construction in the desirable Columbia Area. Spanning an expansive 292m2, this ground-floor residence features 5 spacious bedrooms + studio providing ample space for families or those who enjoy hosting guests.

### Facilities

| Aircondition, Provision          | Elevator               | Heating, Underfloor    |
|----------------------------------|------------------------|------------------------|
| Parking, Covered                 | Solar water heater     | Storage                |
|                                  |                        |                        |
| Features                         |                        |                        |
| Alarm system (provision)         | Bright                 | CCTV (provision)       |
|                                  | Engin                  |                        |
| Combined kitchen and dining area | Double glazing         | Easy access to highway |
| Easy access to main roads        | En suite shower        | Guest WC               |
| High ceilings                    | Investment opportunity | Kitchen island         |
| Laminate flooring                | Luxury specifications  | Marble flooring        |
| Near amenities                   | Near bus route         | Open plan              |
| Quiet area                       | Rental potential       | Shower                 |
| Spacious rooms                   | Veranda, front         |                        |