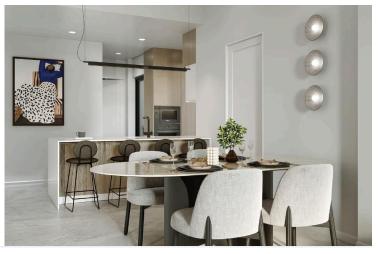

### Description

Discover your future home in this impressive, modern apartment currently under construction in the desirable Columbia Area. Spanning an expansive 292m2, this ground-floor residence features 5 spacious bedrooms + studio providing ample space for families or those who enjoy hosting guests.

### Facilities

| Aircondition, Provision          | Elevator               | Heating, Underfloor    |
|----------------------------------|------------------------|------------------------|
| Parking, Covered                 | Solar water heater     | Storage                |
|                                  |                        |                        |
| Features                         |                        |                        |
| Alarm system (provision)         | Bright                 | CCTV (provision)       |
|                                  | Engin                  |                        |
| Combined kitchen and dining area | Double glazing         | Easy access to highway |
| Easy access to main roads        | En suite shower        | Guest WC               |
| High ceilings                    | Investment opportunity | Kitchen island         |
| Laminate flooring                | Luxury specifications  | Marble flooring        |
| Near amenities                   | Near bus route         | Open plan              |
| Quiet area                       | Rental potential       | Shower                 |
| Spacious rooms                   | Veranda, front         |                        |