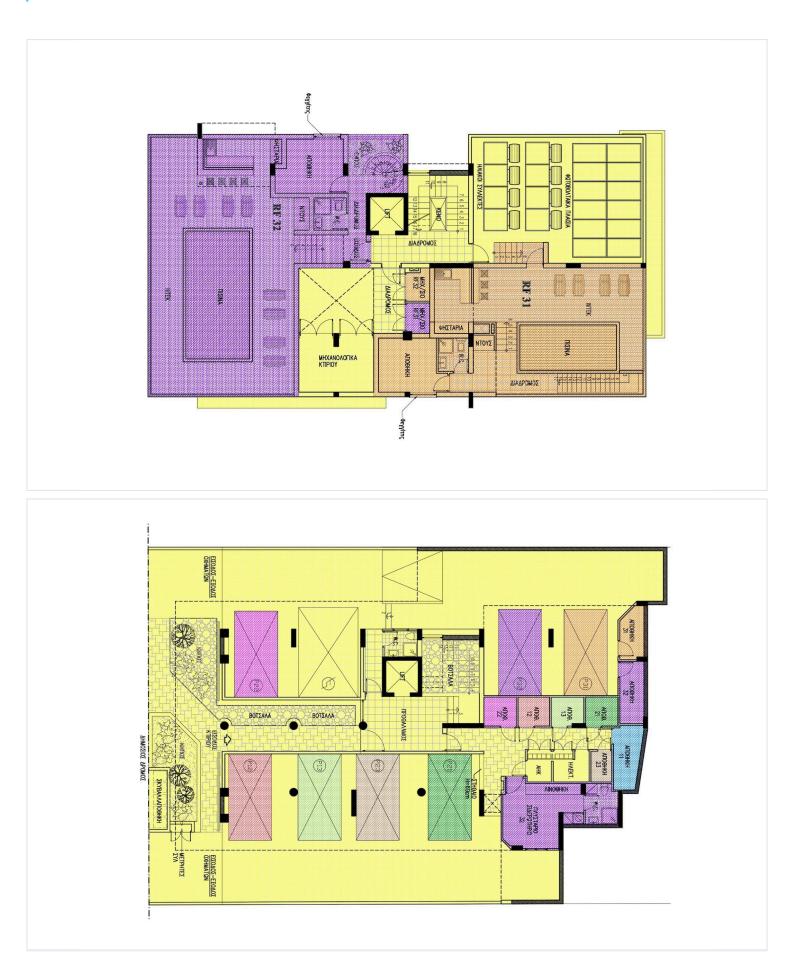

residents.

Located in the vibrant Columbia Area, this property is surrounded by a lively community atmosphere. The area boasts a range of amenities, including shops, restaurants, and parks, all within walking distance. Additionally, it provides easy access to the highway, making commuting a breeze.

The apartment is built with energy efficiency in mind, earning an A rating. Modern features include underfloor heating, adding to the comfort and luxury of this home. Scheduled for completion in 2024, this apartment is a fantastic opportunity for those looking to invest in a new property in a sought-after location.

Experience the best of modern living in the Columbia Area. For more information, contact Vivo Realty today to learn more about this exciting opportunity.





### **Floor plans**







## **Additional information**

### Facilities

| Aircondition, Provision          | Elevator               | Heating, Underfloor    |
|----------------------------------|------------------------|------------------------|
| Parking, Covered                 | Solar water heater     | Storage                |
|                                  |                        |                        |
| Features                         |                        |                        |
| Alarm system, provision          | Bright                 | CCTV, provision        |
| Combined kitchen and dining area | Double glazing         | Easy access to highway |
| Easy access to main roads        | En suite shower        | Guest WC               |
| High ceilings                    | Investment opp