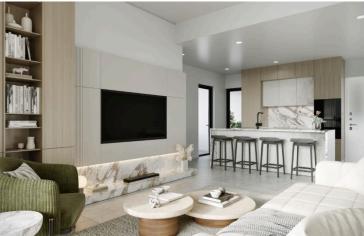

#### Description

For sale a modern apartment currently under construction, offering a spacious internal area of 80 m<sup>2</sup>. This welldesigned residence features four bedrooms, perfect for families or those seeking extra space. Situated on the third floor of a three-story building, the apartment is accessible via an elevator, ensuring convenience for all residents.

### Facilities

| Aircondition, Provision          | Elevator               | Heating, Underfloor    |
|----------------------------------|------------------------|------------------------|
| Parking, Covered                 | Solar water heater     | Storage                |
|                                  |                        |                        |
| Features                         |                        |                        |
| Alarm system, provision          | Bright                 | CCTV, provision        |
| Combined kitchen and dining area | Double glazing         | Easy access to highway |
| Easy access to main roads        | En suite shower        | Guest WC               |
| High ceilings                    | Investment opportunity | Kitchen island         |
| Laminate flooring                | Luxury specifications  | Marble flooring        |
| Near amenities                   | Near bus route         | Open plan              |
| Quiet area                       | Rental potential       | Shower                 |
| Spacious rooms                   | Veranda, front         |                        |