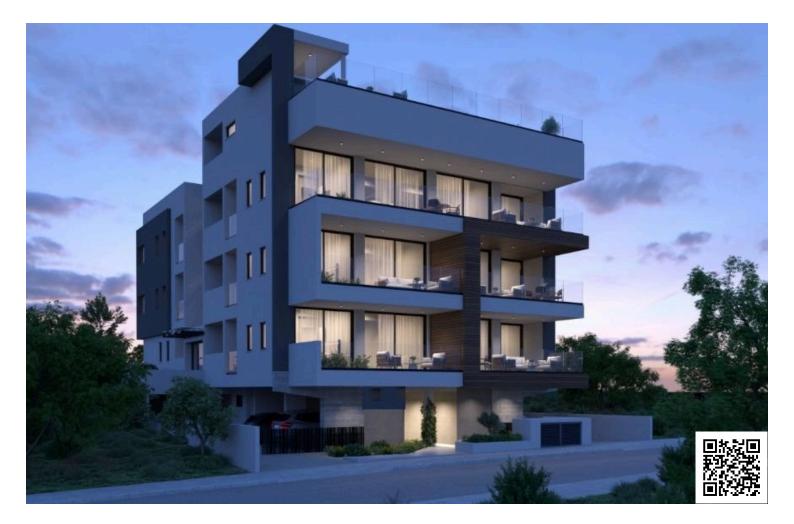

# NEW 4-BEDROOM APARTMENT IN COLUMBIA AREA!

? Columbia Area, Limassol

€790,000 +VAT

#### Description

For sale a modern apartment currently under construction, offering a spacious internal area of 80 m<sup>2</sup>. This welldesigned residence features four bedrooms, perfect for families or those seeking extra space. Situated on the third floor of a three-story building, the apartment is accessible via an elevator, ensuring convenience for all residents.

Located in the vibrant Columbia Area, this property is surrounded by a lively community atmosphere. The area boasts a range of amenities, including shops, restaurants, and parks, all within walking distance. Additionally, it provides easy access to the highway, making commuting a breeze.