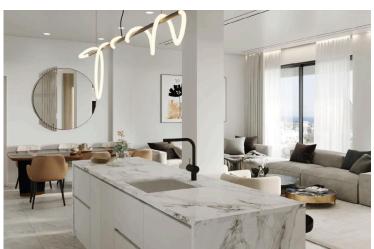

#### Description

For sale a modern apartment currently under construction, offering a spacious internal area of 80 m<sup>2</sup>. This welldesigned residence features four bedrooms, perfect for families or those seeking extra space. Situated on the third floor of a three-story building, the apartment is accessible via an elevator, ensuring convenience for all residents.

### Facilities

| Aircondition, Provision          | Elevator               | Heating, Underfloor    |
|----------------------------------|------------------------|------------------------|
| Parking, Covered                 | Solar water heater     | Storage                |
|                                  |                        |                        |
| Features                         |                        |                        |
| Alarm system, provision          | Bright                 | CCTV, provision        |
| Combined kitchen and dining area | Double glazing         | Easy access to highway |
| Easy access to main roads        | En suite shower        | Guest WC               |
| High ceilings                    | Investment opportunity | Kitchen island         |
| Laminate flooring                | Luxury specifications  | Marble flooring        |
| Near amenities                   | Near bus route         | Open plan              |
| Quiet area                       | Rental potential       | Shower                 |
| Spacious rooms                   | Veranda, front         |                        |