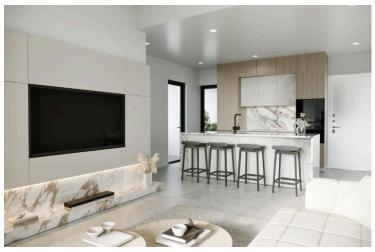

### **Description**

For sale: a modern apartment currently under construction, offering a spacious internal area of 85 m<sup>2</sup>. This well-designed residence features three bedrooms and one bathroom, perfect for families or those seeking extra space. Situated on the first floor of a three-story building, the apartment is accessible via an elevator, ensuring convenience for all residents.

### **Facilities**

Aircondition, Provision Elevator Heating, Underfloor

Parking, Covered Solar water heater Storage

**Features** 

Alarm system, provision Bright CCTV, provision

Combined kitchen and dining Double glazing Easy access to highway area

Easy access to main roads En suite shower Guest WC

High ceilings Investment opportunity Kitchen island

Laminate flooring Luxury specifications Marble flooring

Near amenities Near bus route Open plan

Quiet area Rental potential Shower