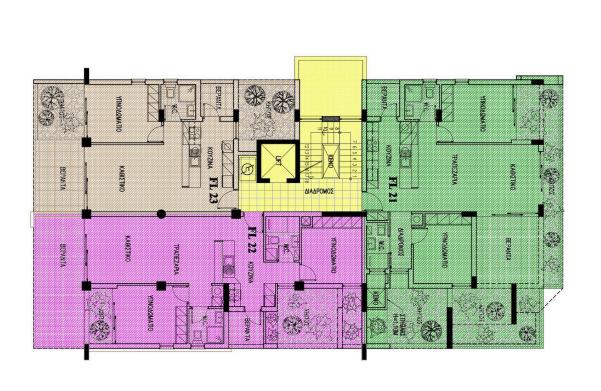

r all residents.

Located in the vibrant Columbia Area, this property is surrounded by a lively community atmosphere. The area boasts a range of amenities, including shops, restaurants, and parks, all within walking distance. Additionally, it provides easy access to the highway, making commuting a breeze.

The apartment is built with energy efficiency in mind, earning an A rating. Modern features include underfloor heating, adding to the comfort and luxury of this home. Scheduled for completion in 2024, this apartment is a fantastic opportunity for those looking to invest in a new property in a sought-after location.

Experience the best of modern living in the Columbia Area. For more information, contact Vivo Realty today to learn more about this exciting opportunity.





# Floor plans









## **Additional information**

### **Facilities**

Aircondition, Provision Elevator Heating, Underfloor

Parking, Covered Solar water heater Storage

**Features** 

Alarm system, provision Bright CCTV, provision

Combined kitchen and dining Double glazing Easy access to highway area

Easy access to main roads En suite shower Guest WC

High ceilings Investment opportunity Kitchen island

Laminate flooring Luxury specifications Marble flooring

Near amenities Near bus route Open plan

Quiet area Rental potential Shower

Spacious rooms Veranda, front

#### Contact us