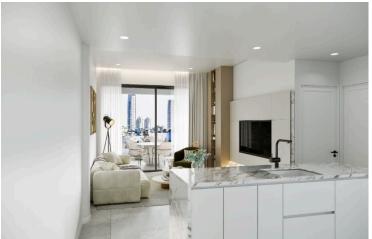

### **Description**

For sale: a modern apartment currently under construction, offering a spacious internal area of 85 m<sup>2</sup>. This well-designed residence features three bedrooms and one bathroom, perfect for families or those seeking extra space. Situated on the first floor of a three-story building, the apartment is accessible via an elevator, ensuring convenience for all residents.

### **Facilities**

Aircondition, Provision Elevator Heating, Underfloor

Parking, Covered Solar water heater Storage

**Features** 

Alarm system, provision Bright CCTV, provision

Combined kitchen and dining Double glazing Easy access to highway area

Easy access to main roads En suite shower Guest WC

High ceilings Investment opportunity Kitchen island

Laminate flooring Luxury specifications Marble flooring

Near amenities Near bus route Open plan

Quiet area Rental potential Shower