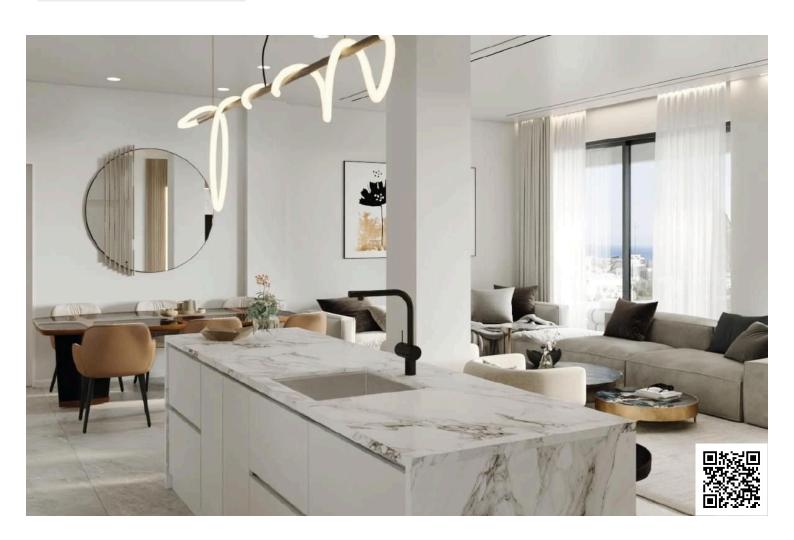

### **Description**

For sale: a modern apartment currently under construction, offering a spacious internal area of 85 m<sup>2</sup>. This well-designed residence features three bedrooms and one bathroom, perfect for families or those seeking extra space. Situated on the first floor of a three-story building, the apartment is accessible via an elevator, ensuring convenience for all residents.

Located in the vibrant Columbia Area, this property is surrounded by a lively community atmosphere. The area boasts a range of amenities, including shops, restaurants, and parks, all within walking distance. Additionally, it provides easy access to the highway, making commuting a breeze.

The apartment is built with energy efficiency in mind, earning an A rating. Modern features include underfloor heating, adding to the comfort and luxury of this home. Scheduled for completion in 2024, this apartment is a fantastic opportunity for those looking to invest in a new property in a sought-after location.

### **Facilities**

Aircondition, Provision Elevator Heating, Underfloor

Parking, Covered Solar water heater Storage

**Features** 

Alarm system, provision Bright CCTV, provision

Combined kitchen and dining Double glazing Easy access to highway area

Easy access to main roads En suite shower Guest WC

High ceilings Investment opportunity Kitchen island

Laminate flooring Luxury specifications Marble flooring

Near amenities Near bus route Open plan

Quiet area Rental potential Shower