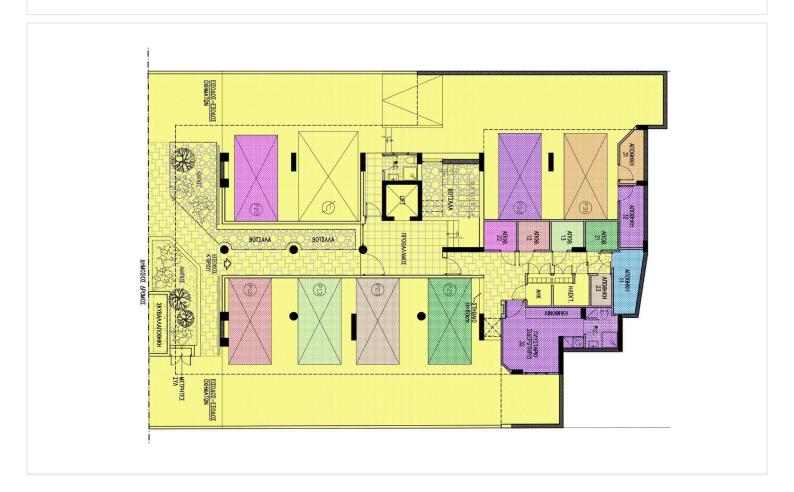

all residents.

Located in the vibrant Columbia Area, this property is surrounded by a lively community atmosphere. The area boasts a range of amenities, including shops, restaurants, and parks, all within walking distance. Additionally, it provides easy access to the highway, making commuting a breeze.

The apartment is built with energy efficiency in mind, earning an A rating. Modern features include underfloor heating, adding to the comfort and luxury of this home. Scheduled for completion in 2024, this apartment is a fantastic opportunity for those looking to invest in a new property in a sought-after location.

Experience the best of modern living in the Columbia Area. For more information, contact Vivo Realty today to learn more about this exciting opportunity.





# Floor plans









## **Additional information**

### **Facilities**

Aircondition, Provision Elevator Heating, Underfloor

Parking, Covered Solar water heater Storage

**Features** 

Alarm system, provision Bright CCTV, provision

Combined kitchen and dining Double glazing Easy access to highway area

Easy access to main roads En suite shower Guest WC

High ceilings Investment opportunity Kitchen island

Laminate flooring Luxury specifications Marble flooring

Near amenities Near bus route Open plan

Quiet area Rental potential Shower

Spacious rooms Veranda, front

#### Contact us