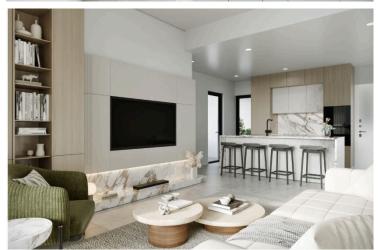

### **Description**

For sale: a modern apartment currently under construction, offering a spacious internal area of 85 m<sup>2</sup>. This well-designed residence features three bedrooms and one bathroom, perfect for families or those seeking extra space. Situated on the first floor of a three-story building, the apartment is accessible via an elevator, ensuring convenience for all residents.

### **Facilities**

Aircondition, Provision Elevator Heating, Underfloor

Parking, Covered Solar water heater Storage

**Features** 

Alarm system, provision Bright CCTV, provision

Combined kitchen and dining Double glazing Easy access to highway area

Easy access to main roads En suite shower Guest WC

High ceilings Investment opportunity Kitchen island

Laminate flooring Luxury specifications Marble flooring

Near amenities Near bus route Open plan

Quiet area Rental potential Shower