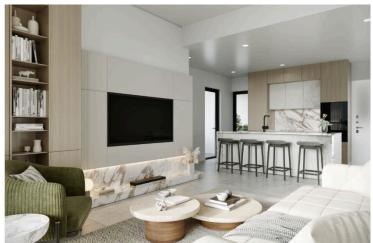

### **Description**

For sale: a modern apartment currently under construction, offering a spacious internal area of 85 m<sup>2</sup>. This well-designed residence features three bedrooms and one bathroom, perfect for families or those seeking extra space. Situated on the first floor of a three-story building, the apartment is accessible via an elevator, ensuring convenience for all residents.

### **Facilities**

Aircondition, Provision Elevator Heating, Underfloor

Parking, Covered Solar water heater Storage

**Features** 

area

Alarm system, provision Bright CCTV, provision

Combined kitchen and dining Double glazing Easy access to highway

Easy access to main roads En suite shower Guest WC

High ceilings Investment opportunity Kitchen island

Laminate flooring Luxury specifications Marble flooring

Near amenities Near bus route Open plan

Quiet area Rental potential Shower