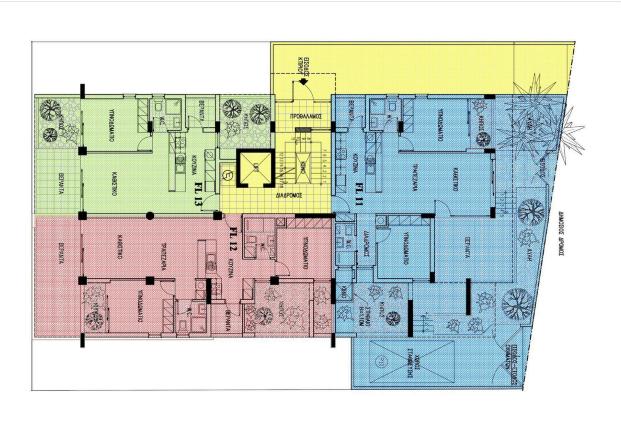

r all residents.

Located in the vibrant Columbia Area, this property is surrounded by a lively community atmosphere. The area boasts a range of amenities, including shops, restaurants, and parks, all within walking distance. Additionally, it provides easy access to the highway, making commuting a breeze.

The apartment is built with energy efficiency in mind, earning an A rating. Modern features include underfloor heating, adding to the comfort and luxury of this home. Scheduled for completion in 2024, this apartment is a fantastic opportunity for those looking to invest in a new property in a sought-after location.

Experience the best of modern living in the Columbia Area. For more information, contact Vivo Realty today to learn more about this exciting opportunity.





# Floor plans









## **Additional information**

### **Facilities**

Aircondition, Provision Elevator Heating, Underfloor

Parking, Covered Solar water heater Storage

**Features** 

area

Alarm system, provision Bright CCTV, provision

Combined kitchen and dining Double glazing Easy access to highway

Easy access to main roads En suite shower Guest WC

High ceilings Investment opportunity Kitchen island

Laminate flooring Luxury specifications Marble flooring

Near amenities Near bus route Open plan

Quiet area Rental potential Shower

Spacious rooms Veranda, front

#### Contact us