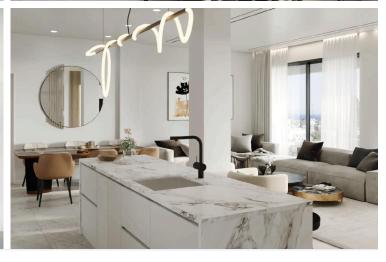

### **Description**

For sale: a modern apartment currently under construction, offering a spacious internal area of 85 m<sup>2</sup>. This well-designed residence features three bedrooms and one bathroom, perfect for families or those seeking extra space. Situated on the first floor of a three-story building, the apartment is accessible via an elevator, ensuring convenience for all residents.

The apartment is built with energy efficiency in mind, earning an A rating. Modern features include underfloor heating, adding to the comfort and luxury of this home. Scheduled for completion in 2024, this apartment is a fantastic opportunity for those looking to invest in a new property in a sought-after location.

### **Facilities**

Aircondition, Provision Elevator Heating, Underfloor

Parking, Covered Solar water heater Storage

**Features** 

area

Alarm system, provision Bright CCTV, provision

Combined kitchen and dining Double glazing Easy access to highway

Easy access to main roads En suite shower Guest WC

High ceilings Investment opportunity Kitchen island

Laminate flooring Luxury specifications Marble flooring

Near amenities Near bus route Open plan

Quiet area Rental potential Shower