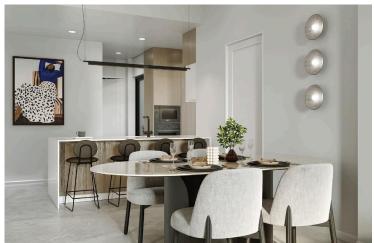

### **Description**

For sale: a modern apartment currently under construction, offering a spacious internal area of 85 m<sup>2</sup>. This well-designed residence features three bedrooms and one bathroom, perfect for families or those seeking extra space. Situated on the first floor of a three-story building, the apartment is accessible via an elevator, ensuring convenience for all residents.

### **Facilities**

Aircondition, Provision Elevator Heating, Underfloor

Parking, Covered Solar water heater Storage

**Features** 

area

Alarm system, provision Bright CCTV, provision

Combined kitchen and dining Double glazing Easy access to highway

Easy access to main roads En suite shower Guest WC

High ceilings Investment opportunity Kitchen island

Laminate flooring Luxury specifications Marble flooring

Near amenities Near bus route Open plan

Quiet area Rental potential Shower