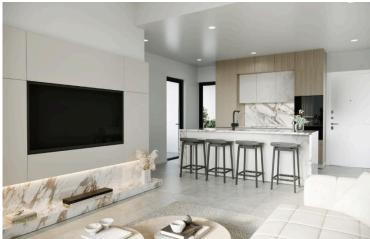

### **Description**

For sale: a modern apartment currently under construction, offering a spacious internal area of 85 m<sup>2</sup>. This well-designed residence features three bedrooms and one bathroom, perfect for families or those seeking extra space. Situated on the first floor of a three-story building, the apartment is accessible via an elevator, ensuring convenience for all residents.

Located in the vibrant Columbia Area, this property is surrounded by a lively community atmosphere. The area boasts a range of amenities, including shops, restaurants, and parks, all within walking distance. Additionally, it provides easy access to the highway, making commuting a breeze.

The apartment is built with energy efficiency in mind, earning an A rating. Modern features include underfloor heating, adding to the comfort and luxury of this home. Scheduled for completion in 2024, this apartment is a fantastic opportunity for those looking to invest in a new property in a sought-after location.

### **Facilities**

Aircondition, Provision Elevator Heating, Underfloor

Parking, Covered Solar water heater Storage

**Features** 

area

Alarm system, provision Bright CCTV, provision

Combined kitchen and dining Double glazing Easy access to highway

Easy access to main roads En suite shower Guest WC

High ceilings Investment opportunity Kitchen island

Laminate flooring Luxury specifications Marble flooring

Near amenities Near bus route Open plan

Quiet area Rental potential Shower