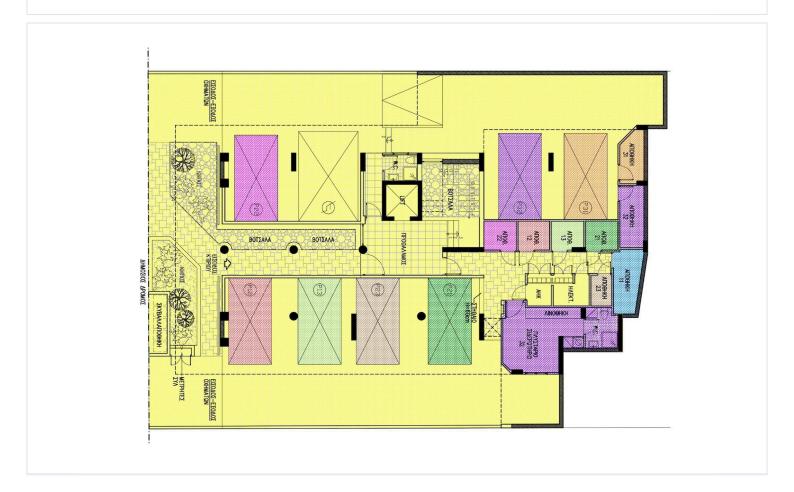

all residents.

Located in the vibrant Columbia Area, this property is surrounded by a lively community atmosphere. The area boasts a range of amenities, including shops, restaurants, and parks, all within walking distance. Additionally, it provides easy access to the highway, making commuting a breeze.

The apartment is built with energy efficiency in mind, earning an A rating. Modern features include underfloor heating, adding to the comfort and luxury of this home. Scheduled for completion in 2024, this apartment is a fantastic opportunity for those looking to invest in a new property in a sought-after location.

Experience the best of modern living in the Columbia Area. For more information, contact Vivo Realty today to learn more about this exciting opportunity.





# Floor plans









## **Additional information**

### **Facilities**

Aircondition, Provision Elevator Heating, Underfloor

Parking, Covered Solar water heater Storage

**Features** 

area

Alarm system, provision Bright CCTV, provision

Combined kitchen and dining Double glazing Easy access to highway

Easy access to main roads En suite shower Guest WC

High ceilings Investment opportunity Kitchen island

Laminate flooring Luxury specifications Marble flooring

Near amenities Near bus route Open plan

Quiet area Rental potential Shower

Spacious rooms Veranda, front

#### Contact us