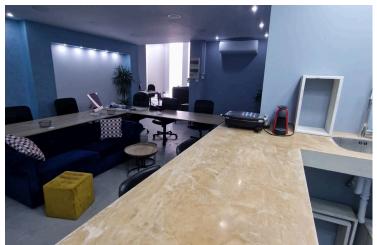

# **Description**

Welcome to this spacious office available for rent in the heart of Limassol's City Center. With an impressive internal space of 240sqm, this office provides ample room for your business to thrive. The open layout offers flexibility for various configurations, whether you need collaborative spaces, private offices, or meeting rooms.