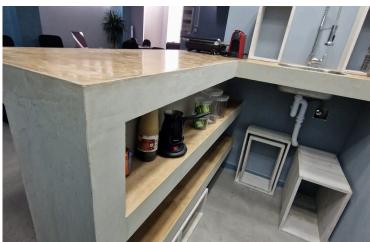

# **Description**

Welcome to this spacious office available for rent in the heart of Limassol's City Center. With an impressive internal space of 240sqm, this office provides ample room for your business to thrive. The open layout offers flexibility for various configurations, whether you need collaborative spaces, private offices, or meeting rooms.

### **Features**

Connected to electric mains

Furnished office

Internal stairs

Near bus route

Double glazing

Heart of city center

Kitchenette