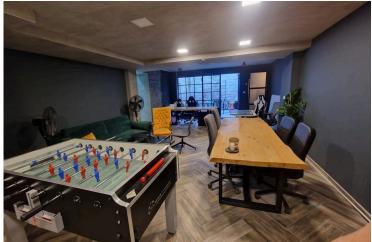

# **Description**

Welcome to this spacious office available for rent in the heart of Limassol's City Center. With an impressive internal space of 240sqm, this office provides ample room for your business to thrive. The open layout offers flexibility for various configurations, whether you need collaborative spaces, private offices, or meeting rooms.

### **Features**

Connected to electric mains

Furnished office

Internal stairs

Near bus route

Double glazing

Heart of city center

Kitchenette