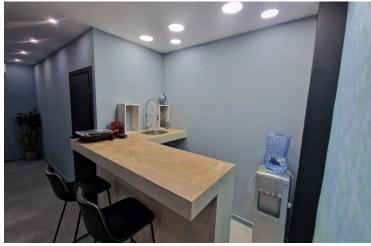

# **Description**

Welcome to this spacious office available for rent in the heart of Limassol's City Center. With an impressive internal space of 240sqm, this office provides ample room for your business to thrive. The open layout offers flexibility for various configurations, whether you need collaborative spaces, private offices, or meeting rooms.

### **Features**

Connected to electric mains

Furnished office

Internal stairs

Near bus route

Double glazing

Heart of city center

Kitchenette