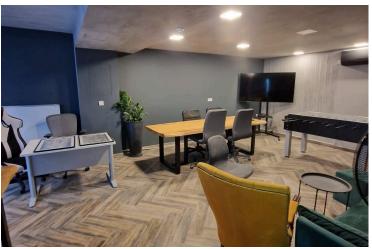

# **Description**

Welcome to this spacious office available for rent in the heart of Limassol's City Center. With an impressive internal space of 240sqm, this office provides ample room for your business to thrive. The open layout offers flexibility for various configurations, whether you need collaborative spaces, private offices, or meeting rooms.

### **Features**

Connected to electric mains

Furnished office

Internal stairs

Near bus route

Double glazing

Heart of city center

Kitchenette