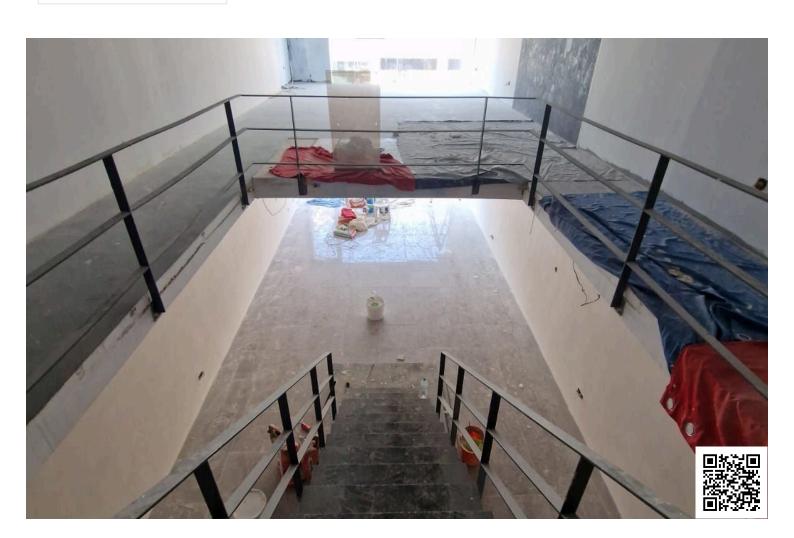

#### **Description**

Discover an excellent opportunity to rent a spacious office located in the heart of Limassol's City Center. With an internal space of 230m2 on two floors ground and first floor with conference roomj and a small interior garden this unit offers ample room for any business looking to establish itself in an energetic and vibrant environment.

#### **Features**

Connected to electric mains

Furnished office

Internal stairs

Near bus route

Double glazing

Heart of city center

Kitchenette