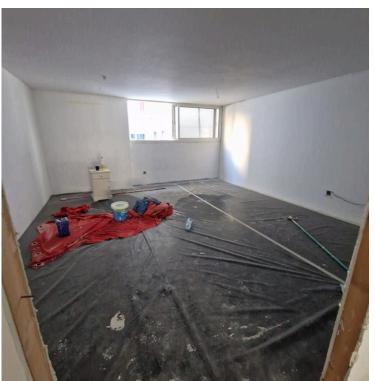

#### **Description**

Discover an excellent opportunity to rent a spacious office located in the heart of Limassol's City Center. With an internal space of 230m2 on two floors ground and first floor with conference roomj and a small interior garden this unit offers ample room for any business looking to establish itself in an energetic and vibrant environment.

This office space is under renovation (available approximeately beginning of December 2024) and is designed to be functional and flexible, accommodating your specific needs. Modern design offered furnished, expect for office chairs. Whether you're looking to set up a creative workspace, a consultation area, or a corporate office, this location provides a perfect canvas.