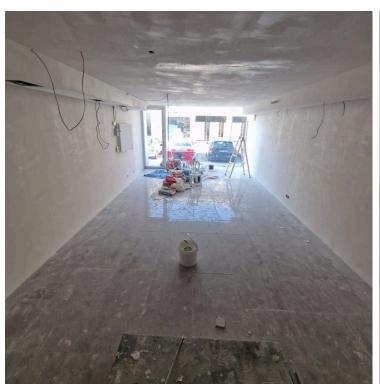

#### **Description**

Discover an excellent opportunity to rent a spacious office located in the heart of Limassol's City Center. With an internal space of 230m2 on two floors ground and first floor with conference roomj and a small interior garden this unit offers ample room for any business looking to establish itself in an energetic and vibrant environment.

This office space is under renovation (available approximeately beginning of December 2024) and is designed to be functional and flexible, accommodating your specific needs. Modern design offered furnished, expect for office chairs. Whether you're looking to set up a creative workspace, a consultation area, or a corporate office, this location provides a perfect canvas.