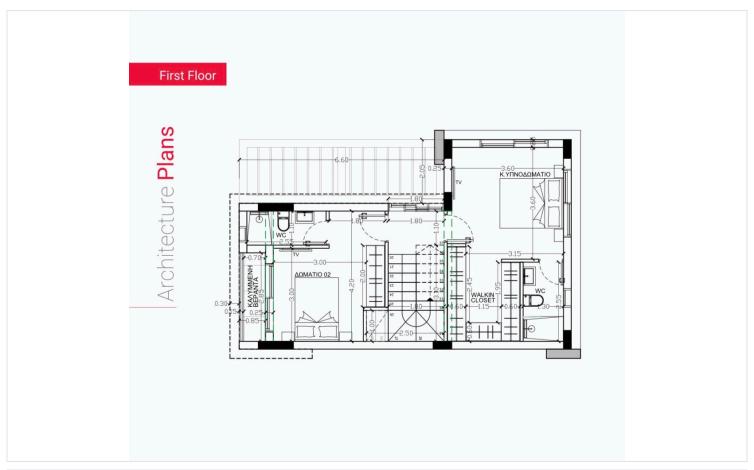

g and smart investing in the peaceful Palodeia area. Nestled near prestigious private schools such as Heritage, Island School, and Pascal, this gated community ensures both privacy and convenient access to urban amenities. The residence features two spacious and versatile bedrooms, a rooftop garden equipped with a fitted Jacuzzi for private retreats, and stunning views. Additional amenities include a BBQ area for entertaining and outdoor dining, secure and convenient parking, a peaceful garden space for relaxation, and ample storage for all your belongings. Embrace a lifestyle of tranquility, luxury, and convenience at Sapphire Garden, where privacy and breathtaking views seamlessly integrate with easy access to the vibrant city center. For more info kindly contact us!





# Floor plans









## **Additional information**

#### **Facilities**

Aircondition, Split system

Heating, Central

Parking, Covered

Solar water heater

Storage

**Features** 

Balcony, front

Double glazing

En suite shower

Roof garden

Walk-in closet

Bright

Easy access to highway

Parquet flooring

Shower

Courtyard

Easy access to main roads

Quiet area

Spacious rooms

**Distances** 

Airport

64 km

Sea

10 km

Schools



**2.9** km

Contact us



Roula J. Andreou

(+357) 96650308

rjalim1@vivorealty.com.cy