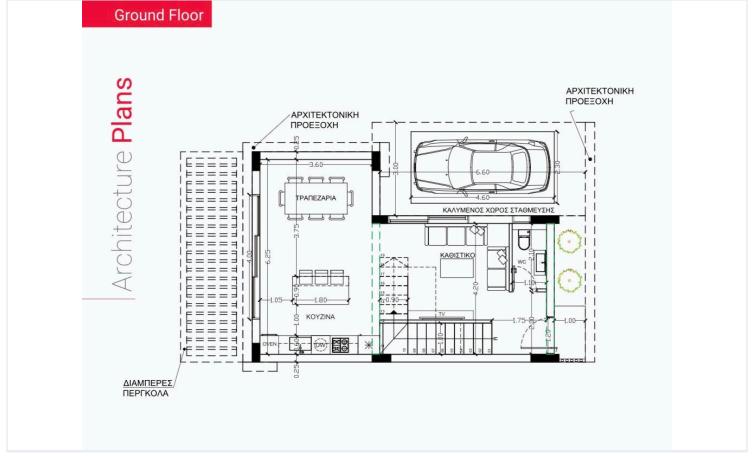

and smart investing in the peaceful Palodeia area. Nestled near prestigious private schools such as Heritage, Island School, and Pascal, this gated community ensures both privacy and convenient access to urban amenities. The residence features two spacious and versatile bedrooms, a rooftop garden equipped with a fitted Jacuzzi for private retreats, and stunning views. Additional amenities include a BBQ area for entertaining and outdoor dining, secure and convenient parking, a peaceful garden space for relaxation, and ample storage for all your belongings. Embrace a lifestyle of tranquility, luxury, and convenience at Sapphire Garden, where privacy and breathtaking views seamlessly integrate with easy access to the vibrant city center. For more info kindly contact us!





# Floor plans









## **Additional information**

#### **Facilities**

Aircondition, Split system

Heating, Central

Parking, Covered

Solar water heater

Storage

**Features** 

Balcony, front

Double glazing

En suite shower

Roof garden

Walk-in closet

Bright

Easy access to highway

Parquet flooring

Shower

Courtyard

Easy access to main roads

Quiet area

Spacious rooms

**Distances** 

Airport

64 km

Sea

10 km

Schools



**2.9** km

Contact us



Roula J. Andreou

(+357) 96650308

rjalim1@vivorealty.com.cy