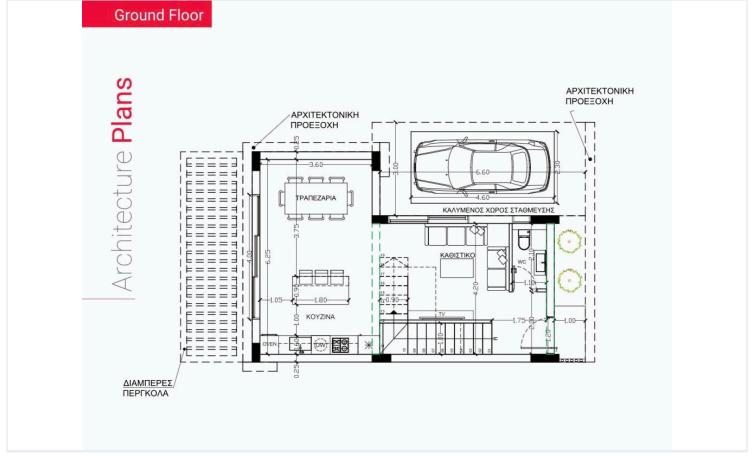

investing in the peaceful Palodeia area. Nestled near prestigious private schools such as Heritage, Island School, and Pascal, this gated community ensures both privacy and convenient access to urban amenities. The residence features two spacious and versatile bedrooms, an optional rooftop garden equipped with a fitted Jacuzzi for private retreats, and stunning views. Additional amenities include a BBQ area for entertaining and outdoor dining, secure and convenient parking, a peaceful garden space for relaxation, and ample storage for all your belongings. Embrace a lifestyle of tranquility, luxury, and convenience at Sapphire Garden, where privacy and breathtaking views seamlessly integrate with easy access to the vibrant city center. For more info kindly contact us!





# Floor plans









# **Additional information**

### **Facilities**

Aircondition, Split system

Heating, Central

Parking, Covered

Solar water heater

Storage

**Features** 

Balcony, front

Bright

Courtyard

Double glazing

Easy access to highway

Easy access to main roads

En suite shower

Parquet flooring

Quiet area

Shower

Spacious rooms

Walk-in closet

**Distances** 

Airport

Sea

Schools



64 km

10 km

**2.9** km

### Contact us



Roula J. Andreou

(+357) 96650308

rjalim1@vivorealty.com.cy