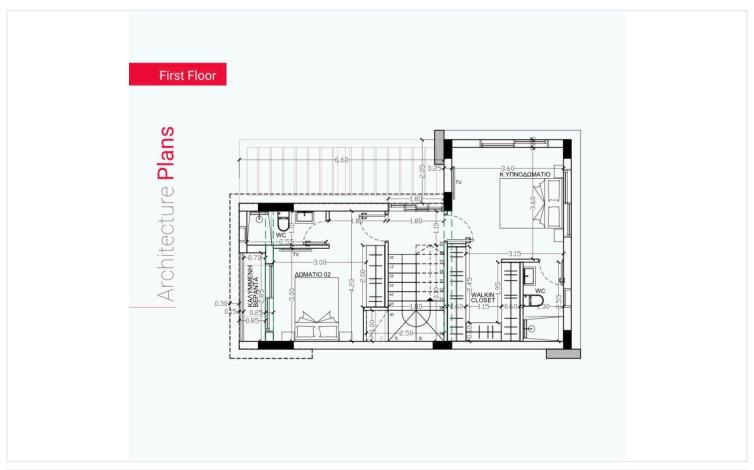

t investing in the peaceful Palodeia area. Nestled near prestigious private schools such as Heritage, Island School, and Pascal, this gated community ensures both privacy and convenient access to urban amenities. The residence features two spacious and versatile bedrooms, an optional rooftop garden equipped with a fitted Jacuzzi for private retreats, and stunning views. Additional amenities include a BBQ area for entertaining and outdoor dining, secure and convenient parking, a peaceful garden space for relaxation, and ample storage for all your belongings. Embrace a lifestyle of tranquility, luxury, and convenience at Sapphire Garden, where privacy and breathtaking views seamlessly integrate with easy access to the vibrant city center. For more info kindly contact us!





# Floor plans









# **Additional information**

### **Facilities**

Aircondition, Split system

Heating, Central

Parking, Covered

Solar water heater

Storage

**Features** 

Balcony, front

Bright

Courtyard

Double glazing

Easy access to highway

Easy access to main roads

En suite shower

Parquet flooring

Quiet area

Shower

Spacious rooms

Walk-in closet

**Distances** 

Airport

Sea

Schools



64 km

10 km

**2.9** km

### Contact us



Roula J. Andreou

(+357) 96650308

rjalim1@vivorealty.com.cy