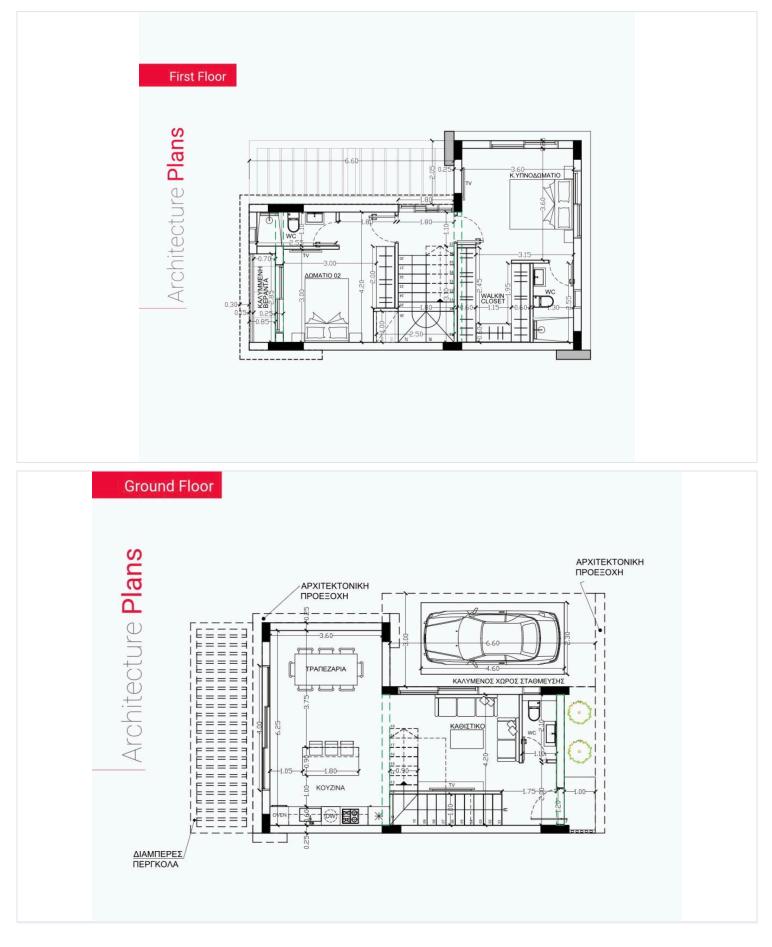

d smart investing in the peaceful Palodeia area. Nestled near prestigious private schools such as Heritage, Island School, and Pascal, this gated community ensures both privacy and convenient access to urban amenities. The residence features two spacious and versatile bedrooms, a rooftop garden equipped with a fitted Jacuzzi for private retreats, and stunning views. Additional amenities include a BBQ area for entertaining and outdoor dining, secure and convenient parking, a peaceful garden space for relaxation, and ample storage for all your belongings. Embrace a lifestyle of tranquility, luxury, and convenience at Sapphire Garden, where privacy and breathtaking views seamlessly integrate with easy access to the vibrant city center. For more info kindly contact us!





# **Floor plans**







# **Additional information**

### Facilities

| Aircondition, Split system | Heating, Central       | Parking, Covered          |
|----------------------------|------------------------|---------------------------|
| Solar water heater         | Storage                |                           |
|                            |                        |                           |
| Features                   |                        |                           |
| Balcony, front             | Bright                 | Courtyard                 |
| Double glazing             | Easy access to highway | Easy access to main roads |
| En suite shower            | Parquet flooring       | Quiet area                |
| Roof garden                | Shower                 | Spacious rooms