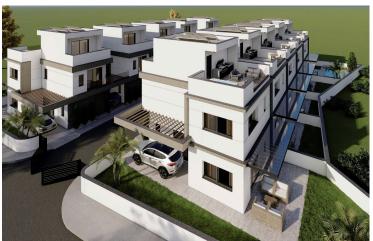

# TWO BEDROOM HOUSE WITH ROOF GARDEN CLOSE TO HERITAGE SCHOOL!

♀ Palodia, Limassol

€405,000 +vat

#### Description

This residence offers a unique blend of serene living and smart investing in the peaceful Palodeia area. Nestled near prestigious private schools such as Heritage, Island School, and Pascal, this gated community ensures both privacy and convenient access to urban amenities. The residence features two spacious and versatile bedrooms, a rooftop garden equipped with a fitted Jacuzzi for private retreats, and stunning views. Additional amenities include a BBQ area for entertaining and outdoor dining, secure and convenient parking, a peaceful garden space for relaxation, and ample storage for all your belongings. Embrace a lifestyle of tranquility, luxury, and convenience at Sapphire Garden, where privacy and breathtaking views seamlessly integrate with easy access to the vibrant city center. For more info kindly contact us!