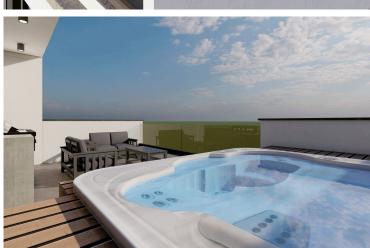

#### Description

This residence offers a unique blend of serene living and smart investing in the peaceful Palodeia area. Nestled near prestigious private schools such as Heritage, Island School, and Pascal, this gated community ensures both privacy and convenient access to urban amenities. The residence features two spacious and versatile bedrooms, a rooftop garden equipped with a fitted Jacuzzi for private retreats, and stunning views. Additional amenities include a BBQ area for entertaining and outdoor dining, secure and convenient parking, a peaceful garden space for relaxation, and ample storage for all your belongings. Embrace a lifestyle of tranquility, luxury, and convenience at Sapphire Garden, where privacy and breathtaking views seamlessly integrate with easy access to the vibrant city center. For more info kindly contact us!

### Facilities

| Aircondition, Split system | Heating, Central       | Parking, Covered          |
|----------------------------|------------------------|---------------------------|
| Solar water heater         | Storage                |                           |
|                            |                        |                           |
| Features                   |                        |                           |
| Balcony, front             | Bright                 | Courtyard                 |
| Double glazing             | Easy access to highway | Easy access to main roads |
| En suite shower            | Parquet flooring       | Quiet area                |
| Roof garden                | Shower                 | Spacious rooms            |
| Walk-in closet             |                        |                           |