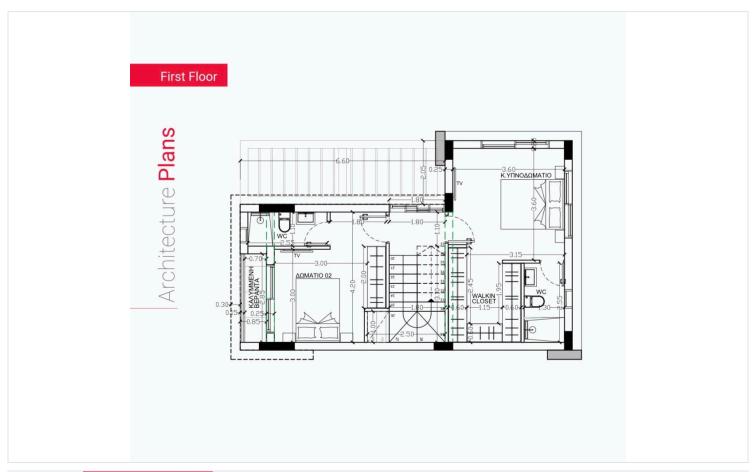

t investing in the peaceful Palodeia area. Nestled near prestigious private schools such as Heritage, Island School, and Pascal, this gated community ensures both privacy and convenient access to urban amenities. The residence features two spacious and versatile bedrooms, an optional rooftop garden equipped with a fitted Jacuzzi for private retreats, and stunning views. Additional amenities include a BBQ area for entertaining and outdoor dining, secure and convenient parking, a peaceful garden space for relaxation, and ample storage for all your belongings. Embrace a lifestyle of tranquility, luxury, and convenience at Sapphire Garden, where privacy and breathtaking views seamlessly integrate with easy access to the vibrant city center. For more info kindly contact us!





# Floor plans









# **Additional information**

# **Facilities**

Aircondition, Split system

Heating, Central

Parking, Covered

Solar water heater

Storage

### **Features**

Balcony, front

Bright

Courtyard

Double glazing

Easy access to highway

Easy access to main roads

En suite shower

Parquet flooring

Quiet area

Shower

Spacious rooms

Walk-in closet

## **Distances**

Airport

Sea

Schools



64 km

10 km

**2.9** km

### Contact us



Roula J. Andreou

(+357) 96650308

rjalim1@vivorealty.com.cy