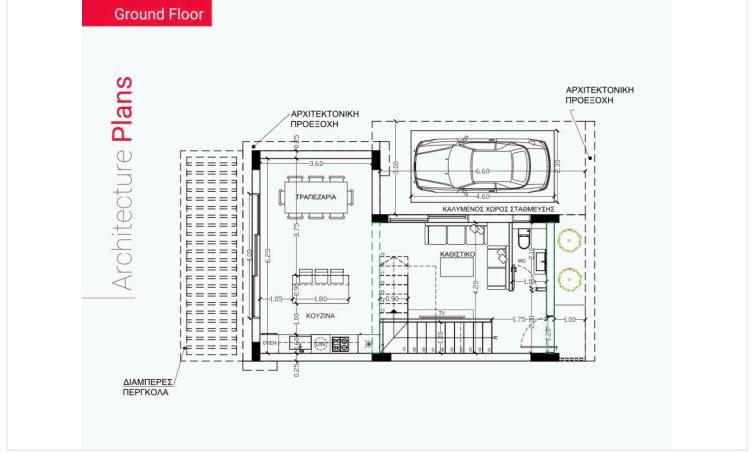

investing in the peaceful Palodeia area. Nestled near prestigious private schools such as Heritage, Island School, and Pascal, this gated community ensures both privacy and convenient access to urban amenities. The residence features two spacious and versatile bedrooms, an optional rooftop garden equipped with a fitted Jacuzzi for private retreats, and stunning views. Additional amenities include a BBQ area for entertaining and outdoor dining, secure and convenient parking, a peaceful garden space for relaxation, and ample storage for all your belongings. Embrace a lifestyle of tranquility, luxury, and convenience at Sapphire Garden, where privacy and breathtaking views seamlessly integrate with easy access to the vibrant city center. For more info kindly contact us!





# Floor plans









# **Additional information**

# **Facilities**

Aircondition, Split system

Heating, Central

Parking, Covered

Solar water heater

Storage

### **Features**

Balcony, front

Bright

Courtyard

Double glazing

Easy access to highway

Easy access to main roads

En suite shower

Parquet flooring

Quiet area

Shower

Spacious rooms

Walk-in closet

## **Distances**

Airport

Sea

Schools



64 km

10 km

**2.9** km

### Contact us



Roula J. Andreou

(+357) 96650308

rjalim1@vivorealty.com.cy