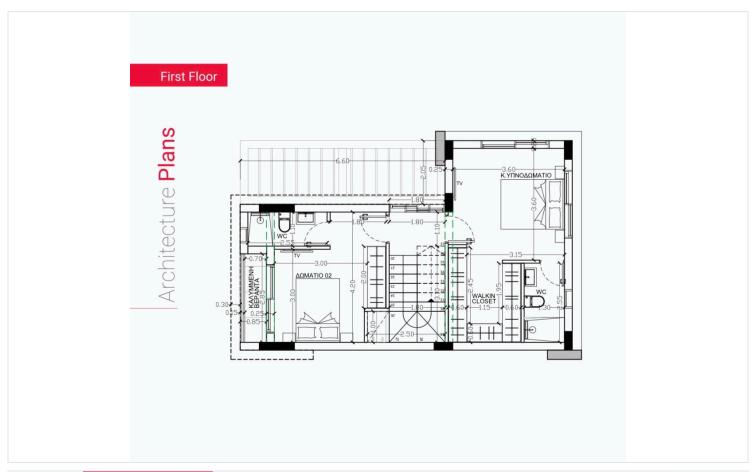

# Floor plans

#### **Specifications**

| <b>2</b> | <b>№</b> 2 | [] 122 m <sup>2</sup> |
|----------|------------|-----------------------|
| Bedrooms | Bathrooms  | Covered               |

| Туре    | Detached Villa     | Sta |
|---------|--------------------|-----|
| Toilets | 2                  | Yea |
| Plot    | 113 m <sup>2</sup> |     |
| 1 101   | 113 111            |     |