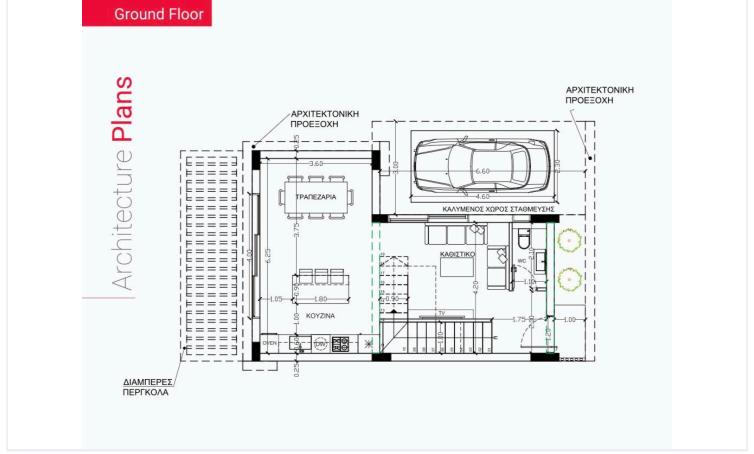

# Floor plans

#### **Specifications**

| <b>2</b> | <b>№</b> 2 | [] 122 m <sup>2</sup> |
|----------|------------|-----------------------|
| Bedrooms | Bathrooms  | Covered               |

| Туре    | Detached Villa     | Sta |
|---------|--------------------|-----|
| Toilets | 2                  | Yea |
| Plot    | 113 m <sup>2</sup> |     |
| 1 101   | 113 111            |     |