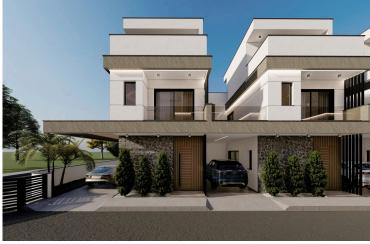

# TWO BEDROOM HOUSE WITH ROOF GARDEN CLOSE TO HERITAGE SCHOOL!

• Palodia, Limassol

€425,000 +VAT

#### **Description**

This residence offers a unique blend of serene living and smart investing in the peaceful Palodeia area. Nestled near prestigious private schools such as Heritage, Island School, and Pascal, this gated community ensures both privacy and convenient access to urban amenities. The residence features two spacious and versatile bedrooms, a rooftop garden equipped with a fitted Jacuzzi for private retreats, and stunning views. Additional amenities include a BBQ area for entertaining and outdoor dining, secure and convenient parking, a peaceful garden space for relaxation, and ample storage for all your belongings. Embrace a lifestyle of tranquility, luxury, and convenience at Sapphire Garden, where privacy and breathtaking views seamlessly integrate with easy access to the vibrant city center. For more info kindly contact us!