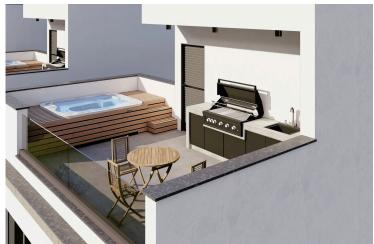

### Description

This residence offers a unique blend of serene living and smart investing in the peaceful Palodeia area. Nestled near prestigious private schools such as Heritage, Island School, and Pascal, this gated community ensures both privacy and convenient access to urban amenities. The residence features two spacious and versatile bedrooms, a rooftop garden equipped with a fitted Jacuzzi for private retreats, and stunning views. Additional amenities include a BBQ area for entertaining and outdoor dining, secure and convenient parking, a peaceful garden space for relaxation, and ample storage for all your belongings. Embrace a lifestyle of tranquility, luxury, and convenience at Sapphire Garden, where privacy and breathtaking views seamlessly integrate with easy access to the vibrant city center. For more info kindly contact us!

### Facilities

| Aircondition, Split system | Heating, Central       | Parking, Covered          |
|----------------------------|------------------------|---------------------------|
| Solar water heater         | Storage                |                           |
|                            |                        |                           |
| Features                   |                        |                           |
| Balcony, front             | Bright                 | Courtyard                 |
| Double glazing             | Easy access to highway | Easy access to main roads |
| En suite shower            | Parquet flooring       | Quiet area                |
| Roof garden                | Shower                 | Spacious rooms            |
| Walk-in closet             |                        |                           |