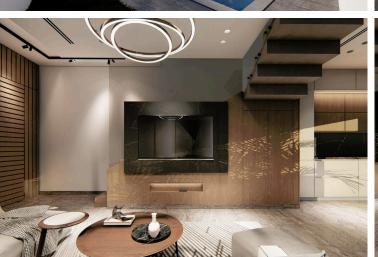

### Description

This residence offers a unique blend of serene living and smart investing in the peaceful Palodeia area. Nestled near prestigious private schools such as Heritage, Island School, and Pascal, this gated community ensures both privacy and convenient access to urban amenities. The residence features two spacious and versatile bedrooms, a rooftop garden equipped with a fitted Jacuzzi for private retreats, and stunning views. Additional amenities include a BBQ area for entertaining and outdoor dining, secure and convenient parking, a peaceful garden space for relaxation, and ample storage for all your belongings. Embrace a lifestyle of tranquility, luxury, and convenience at Sapphire Garden, where privacy and breathtaking views seamlessly integrate with easy access to the vibrant city center. For more info kindly contact us!

### Facilities

| Aircondition, Split system | Heating, Central       | Parking, Covered          |
|----------------------------|------------------------|---------------------------|
| Solar water heater         | Storage                |                           |
|                            |                        |                           |
| Features                   |                        |                           |
| Balcony, front             | Bright                 | Courtyard                 |
| Double glazing             | Easy access to highway | Easy access to main roads |
| En suite shower            | Parquet flooring       | Quiet area                |
| Roof garden                | Shower                 | Spacious rooms            |
| Walk-in closet             |                        |                           |