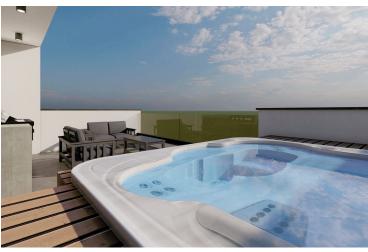

### Description

This residence offers a unique blend of serene living and smart investing in the peaceful Palodeia area. Nestled near prestigious private schools such as Heritage, Island School, and Pascal, this gated community ensures both privacy and convenient access to urban amenities. The residence features two spacious and versatile bedrooms, a rooftop garden equipped with a fitted Jacuzzi for private retreats, and stunning views. Additional amenities include a BBQ area for entertaining and outdoor dining, secure and convenient parking, a peaceful garden space for relaxation, and ample storage for all your belongings. Embrace a lifestyle of tranquility, luxury, and convenience at Sapphire Garden, where privacy and breathtaking views seamlessly integrate with easy access to the vibrant city center. For more info kindly contact us!

### Facilities

| Aircondition, Split system | Heating, Central       | Parking, Covered          |
|----------------------------|------------------------|---------------------------|
| Solar water heater         | Storage                |                           |
|                            |                        |                           |
| Features                   |                        |                           |
| Balcony, front             | Bright                 | Courtyard                 |
| Double glazing             | Easy access to highway | Easy access to main roads |
| En suite shower            | Parquet flooring       | Quiet area                |
| Roof garden                | Shower                 | Spacious rooms            |
| Walk-in closet             |                        |                           |