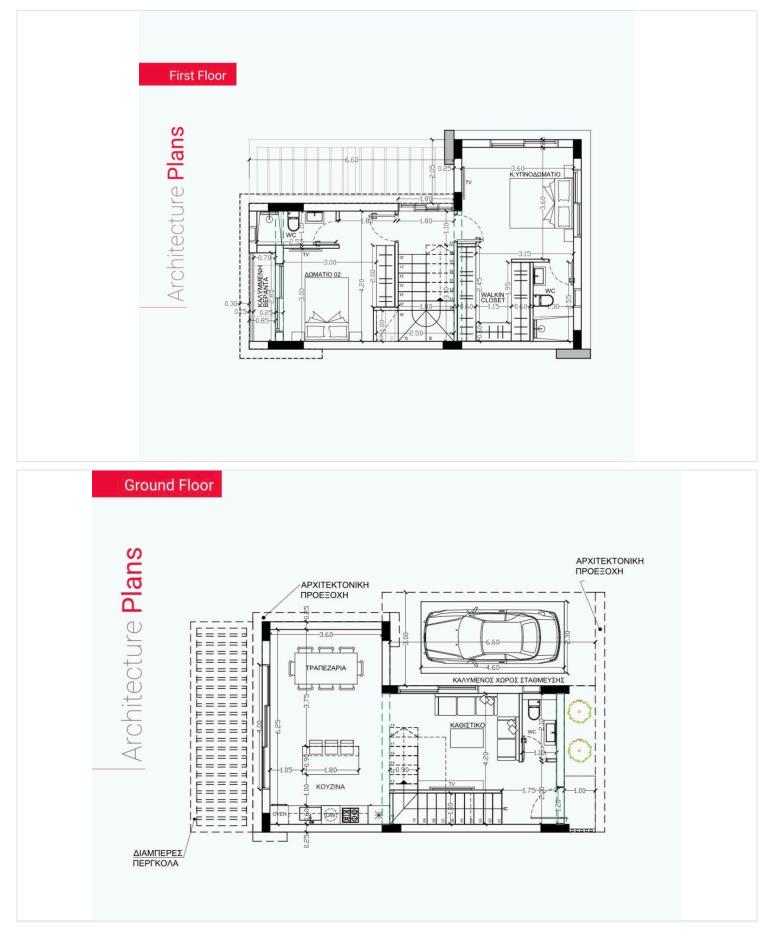

d smart investing in the peaceful Palodeia area. Nestled near prestigious private schools such as Heritage, Island School, and Pascal, this gated community ensures both privacy and convenient access to urban amenities. The residence features two spacious and versatile bedrooms, a rooftop garden equipped with a fitted Jacuzzi for private retreats, and stunning views. Additional amenities include a BBQ area for entertaining and outdoor dining, secure and convenient parking, a peaceful garden space for relaxation, and ample storage for all your belongings. Embrace a lifestyle of tranquility, luxury, and convenience at Sapphire Garden, where privacy and breathtaking views seamlessly integrate with easy access to the vibrant city center. For more info kindly contact us!





# **Floor plans**







# **Additional information**

### Facilities

| Aircondition, Split system | Heating, Central       | Parking, Covered          |
|----------------------------|------------------------|---------------------------|
| Solar water heater         | Storage                |                           |
|                            |                        |                           |
| Features                   |                        |                           |
| Balcony, front             | Bright                 | Courtyard                 |
| Double glazing             | Easy access to highway | Easy access to main roads |
| En suite shower            | Parquet flooring       | Quiet area                |
| Roof garden                | Shower                 | Spacious rooms