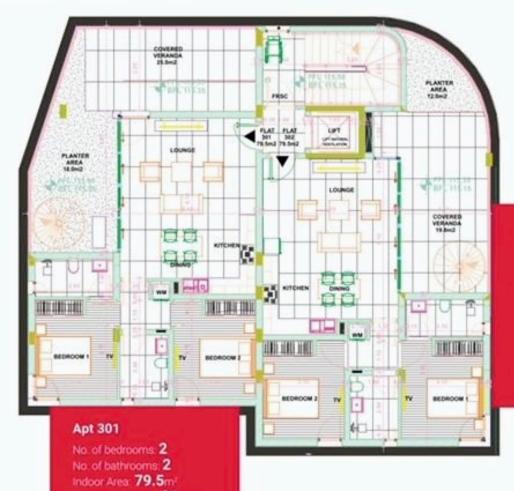

## 3<sup>rd</sup> Floor

Covered Veranda: 21m<sup>2</sup>

Total Area: 177m<sup>1</sup> Parking: 1

Total Covered Area: 125.5m<sup>2</sup>

Storage: 8m<sup>2</sup> Flower Bed: 17m<sup>2</sup>

#### Apt 302

No. of bedrooms: 2 No. of bathrooms: 2 Indoor Area: **79.5**m<sup>2</sup> Covered Veranda: **20.5**m<sup>2</sup> Storage: **8**m<sup>2</sup> Flower Bed: **11.5**m<sup>2</sup> Total Covered Area: **119.5**m<sup>2</sup> Total Area: **170.9**m<sup>3</sup> Parking: **2** 