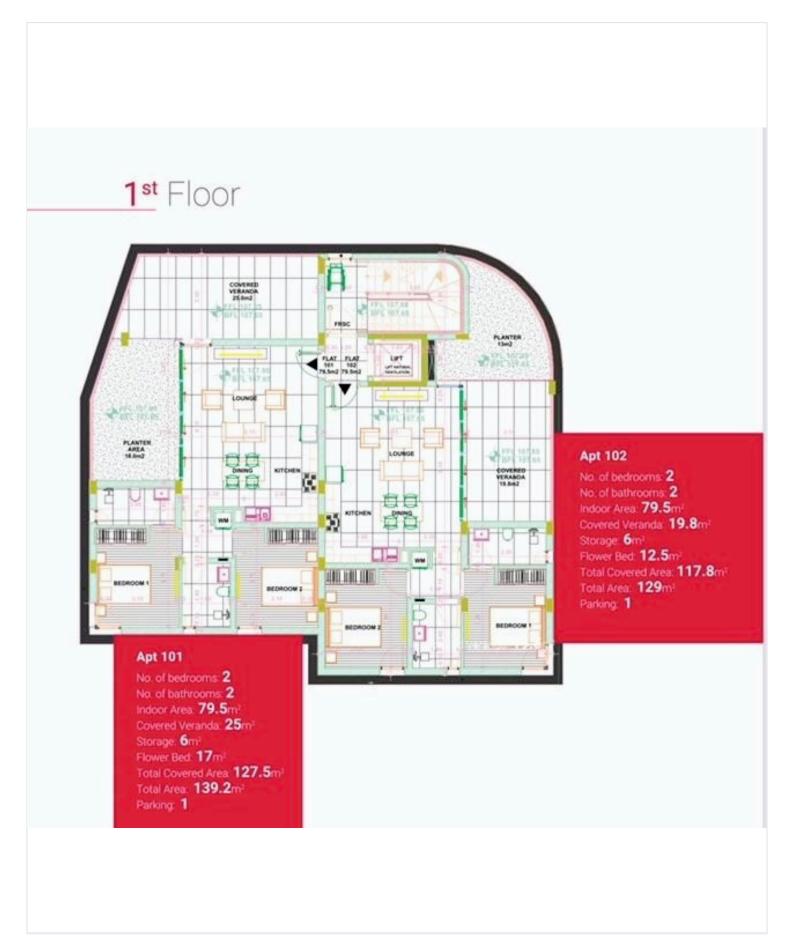

</b> A |

# **Description**

This residence is an exquisite hillside development offering unparalleled views of the city, sea, and mountains. in exclusive residential retreat seamlessly combines the serenity of hillside living with the convenience of nearby city amenities, such as supermarkets, restaurants, gyms, and schools, all within easy reach. The residence features two spacious and elegantly designed bedrooms, ensuring restful sleep. Additionally, it includes secure private parking and ample storage space. Residents can enjoy stunning sea views and lush flower beds spanning 12.5 sqm, enhancing the property's beauty and ambiance. This luxurious building offers a perfect blend of comfort and convenience in a picturesque hillside location.

For more info contact us!





# Floor plans







# **Additional information**

## **Facilities**

Aircondition, Split system

Solar water heater

Heating, Central, independent

Storage

Parking, Covered

### **Features**

Balcony, front

Combined kitchen and dining

area

Easy access to highway

Investment opportunity

Near bus route

Walking distance to beach

Bright City view

Connected to electric mains Double glazing

Easy access to main roads Guest WC

Luxury specifications Near amenities

Rental potential Veranda, front

### Contact us



Roula J. Andreou

(+357) 96650308

rjalim1@vivorealty.com.cy