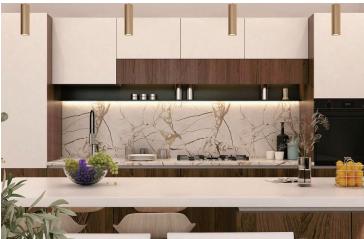

#### Description

This exquisite building boasts an enviable proximity to the city's most popular beach bars, premier supermarkets, fine dining establishments, and the stunning blue flag beaches, all within walking distance. This building offers a spacious 3-bedroom penthouse with breathtaking sea views, with internal areas 150sqm covered veranda 60sqm and roof garden 96sq2m. The building's facade seamlessly blends elegance and comfort, with white stone embellishments harmoniously balancing the deep grey wall cladding, elevating the standard of urban living in Limassol. For more info about this amazing residence kindy contact us!