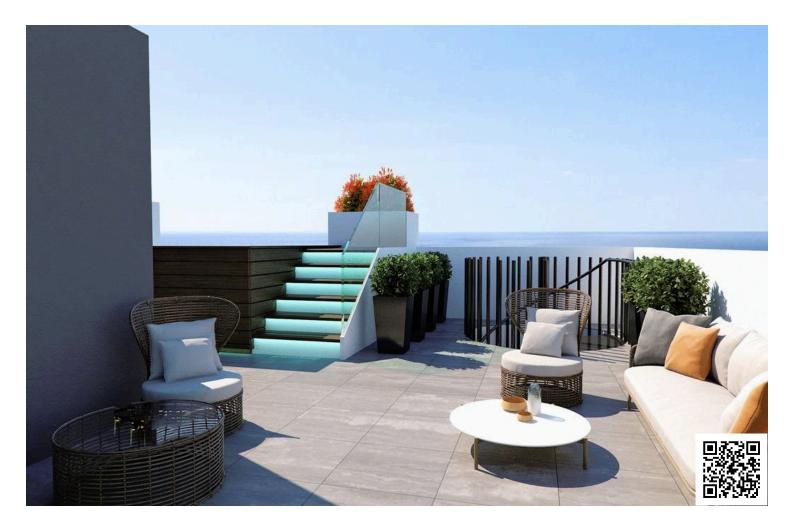

#### Description

This exquisite building boasts an enviable proximity to the city's most popular beach bars, premier supermarkets, fine dining establishments, and the stunning blue flag beaches, all within walking distance. This building offers a spacious 3-bedroom penthouse with breathtaking sea views, with internal areas 150sqm covered veranda 60sqm and roof garden 96sq2m. The building's facade seamlessly blends elegance and comfort, with white stone embellishments harmoniously balancing the deep grey wall cladding, elevating the standard of urban living in Limassol. For more info about this amazing residence kindy contact us!

#### Facilities

| Aircondition, Split system       | Heating, Central, independent | Parking, Covered          |
|----------------------------------|-------------------------------|---------------------------|
| Solar water heater               | Storage                       |                           |
|                                  |                               |                           |
| Features                         |                               |                           |
| Balcony, front                   | Bright                        | City view                 |
| Combined kitchen and dining area | Connected to electric mains   | Double glazing            |
| Easy access to highway           | Easy access to main roads     | Guest WC                  |
| Investment opportunity           | Luxury specifications         | Near amenities            |
| Near bus route                   | Rental potential              | Roof garden               |
| Sea view                         | Veranda, front                | Walking distance to beach |