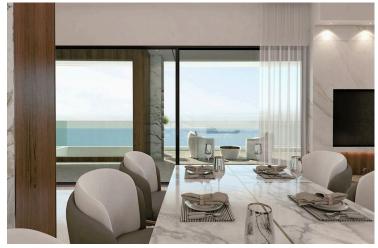

#### Description

This exquisite building boasts an enviable proximity to the city's most popular beach bars, premier supermarkets, fine dining establishments, and the stunning blue flag beaches, all within walking distance. This building offers a spacious 3-bedroom penthouse with breathtaking sea views, with internal areas 150sqm covered veranda 60sqm and roof garden 96sq2m. The building's facade seamlessly blends elegance and comfort, with white stone embellishments harmoniously balancing the deep grey wall cladding, elevating the standard of urban living in Limassol. For more info about this amazing residence kindy contact us!