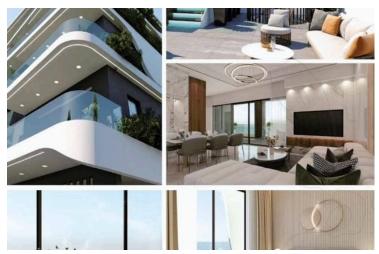

#### Description

This exquisite building boasts an enviable proximity to the city's most popular beach bars, premier supermarkets, fine dining establishments, and the stunning blue flag beaches, all within walking distance. This building offers a spacious 3-bedroom penthouse with breathtaking sea views, with internal areas 150sqm covered veranda 60sqm and roof garden 96sq2m. The building's facade seamlessly blends elegance and comfort, with white stone embellishments harmoniously balancing the deep grey wall cladding, elevating the standard of urban living in Limassol. For more info about this amazing residence kindy contact us!