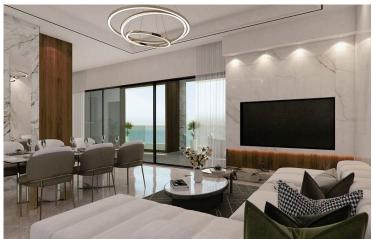

#### Description

This exquisite building boasts an enviable proximity to the city's most popular beach bars, premier supermarkets, fine dining establishments, and the stunning blue flag beaches, all within walking distance. This building offers a spacious 3-bedroom penthouse with breathtaking sea views, with internal areas 150sqm covered veranda 60sqm and roof garden 96sq2m. The building's facade seamlessly blends elegance and comfort, with white stone embellishments harmoniously balancing the deep grey wall cladding, elevating the standard of urban living in Limassol. For more info about this amazing residence kindy contact us!