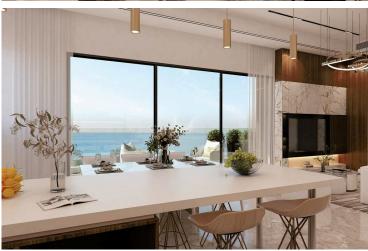

#### Description

This exquisite building boasts an enviable proximity to the city's most popular beach bars, premier supermarkets, fine dining establishments, and the stunning blue flag beaches, all within walking distance. This building offers a spacious 3-bedroom penthouse with breathtaking sea views, with internal areas 150sqm covered veranda 60sqm and roof garden 96sq2m. The building's facade seamlessly blends elegance and comfort, with white stone embellishments harmoniously balancing the deep grey wall cladding, elevating the standard of urban living in Limassol. For more info about this amazing residence kindy contact us!