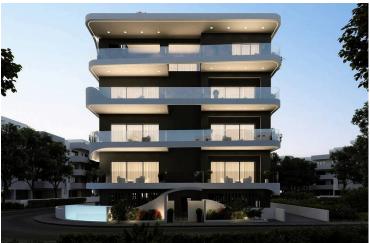

#### Description

This exquisite building boasts an enviable proximity to the city's most popular beach bars, premier supermarkets, fine dining establishments, and the stunning blue flag beaches, all within walking distance. This building offers a spacious 3-bedroom penthouse with breathtaking sea views, with internal areas 150sqm covered veranda 60sqm and roof garden 96sq2m. The building's facade seamlessly blends elegance and comfort, with white stone embellishments harmoniously balancing the deep grey wall cladding, elevating the standard of urban living in Limassol. For more info about this amazing residence kindy contact us!