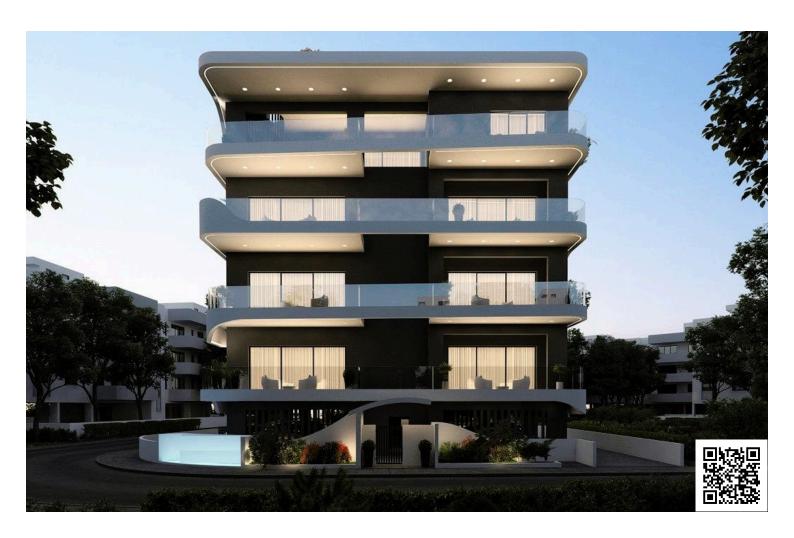

# TWO BEDROOM APARTMENT WITH BREATHTAKING SEA VIEWS IN NEAPOLIS AREA!

Neapolis, Limassol

€780,000 +VAT

## **Description**

This exquisite building boasts an enviable proximity to the city's most popular beach bars, premier supermarkets, fine dining establishments, and the stunning blue flag beaches, all within walking distance. This building offers six elegantly designed 2-bedroom apartments and a spacious 3-bedroom penthouse, each featuring balconies with breathtaking sea views. The building's facade seamlessly blends elegance and comfort, with white stone embellishments harmoniously balancing the deep grey wall cladding, elevating the standard of urban living in Limassol.