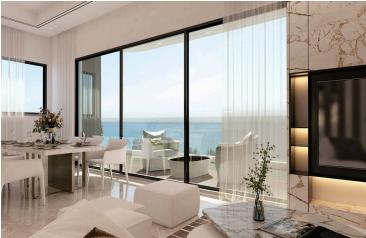

# TWO BEDROOM APARTMENT WITH BREATHTAKING SEA VIEWS IN NEAPOLIS AREA!

Neapolis, Limassol

€695,000 +VAT

## **Description**

This exquisite building boasts an enviable proximity to the city's most popular beach bars, premier supermarkets, fine dining establishments, and the stunning blue flag beaches, all within walking distance. This building offers six elegantly designed 2-bedroom apartments and a spacious 3-bedroom penthouse, each featuring balconies with breathtaking sea views. The building's facade seamlessly blends elegance and comfort, with white stone embellishments harmoniously balancing the deep grey wall cladding, elevating the standard of urban living in Limassol.