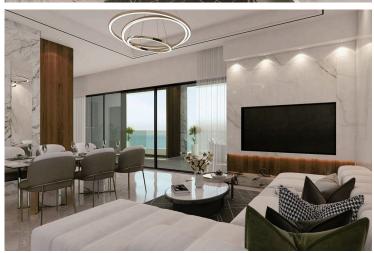

# TWO BEDROOM APARTMENT WITH BREATHTAKING SEA VIEWS IN NEAPOLIS AREA!

Neapolis, Limassol

€695,000 +VAT

## **Description**

This exquisite building boasts an enviable proximity to the city's most popular beach bars, premier supermarkets, fine dining establishments, and the stunning blue flag beaches, all within walking distance. This building offers six elegantly designed 2-bedroom apartments and a spacious 3-bedroom penthouse, each featuring balconies with breathtaking sea views. The building's facade seamlessly blends elegance and comfort, with white stone embellishments harmoniously balancing the deep grey wall cladding, elevating the standard of urban living in Limassol.