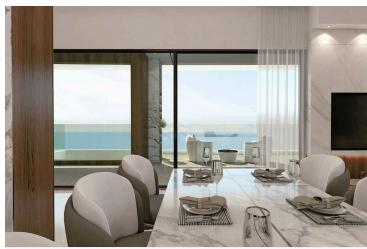

# TWO BEDROOM APARTMENT WITH BREATHTAKING SEA VIEWS IN NEAPOLIS AREA!

Neapolis, Limassol

€695,000 +VAT

## **Description**

This exquisite building boasts an enviable proximity to the city's most popular beach bars, premier supermarkets, fine dining establishments, and the stunning blue flag beaches, all within walking distance. This building offers six elegantly designed 2-bedroom apartments and a spacious 3-bedroom penthouse, each featuring balconies with breathtaking sea views. The building's facade seamlessly blends elegance and comfort, with white stone embellishments harmoniously balancing the deep grey wall cladding, elevating the standard of urban living in Limassol.