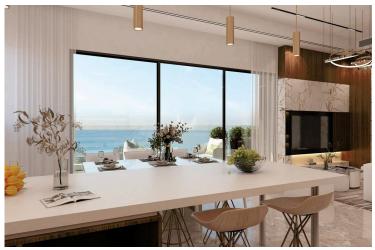

# TWO BEDROOM APARTMENT WITH BREATHTAKING SEA VIEWS IN NEAPOLIS AREA!

Neapolis, Limassol

€695,000 +VAT

## **Description**

This exquisite building boasts an enviable proximity to the city's most popular beach bars, premier supermarkets, fine dining establishments, and the stunning blue flag beaches, all within walking distance. This building offers six elegantly designed 2-bedroom apartments and a spacious 3-bedroom penthouse, each featuring balconies with breathtaking sea views. The building's facade seamlessly blends elegance and comfort, with white stone embellishments harmoniously balancing the deep grey wall cladding, elevating the standard of urban living in Limassol.