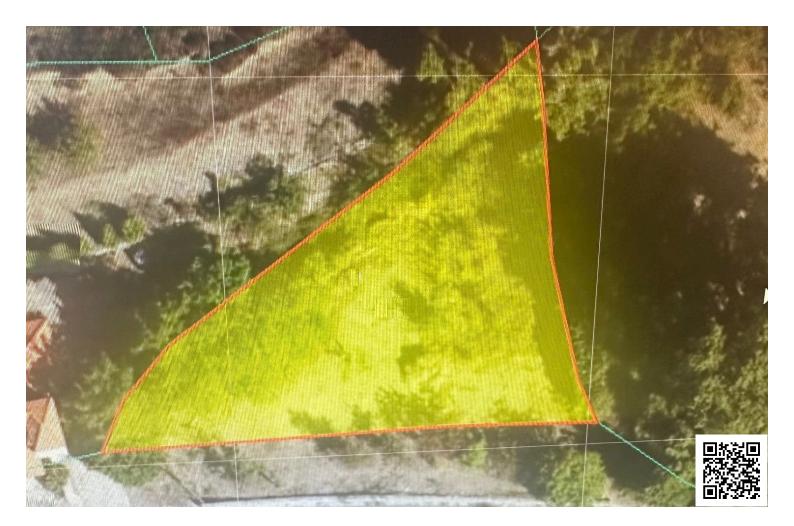

# RESIDENTIAL PLOT OF 733m2 FOR SALE IN KATO PLATRES

🗧 Kato Platres, Limassol

#### Description

Residential plot of 733sqm located in Kato Platres is available for sale, residential planning zone H2 which at the time of listing and allows 90% of build density, 50% of build cover, 2 floors and 8,3m maximum building height. There is a direct access to the road of the plot. Platres is the largest Troodos resort, situated about 5km from Troodos Square, 25 kilometers (16 mi) north-west of Limassol and 45 kilometers (28 mi) south-west of the capital Nicosia. For more info or to book an appointment for viewing contact us!