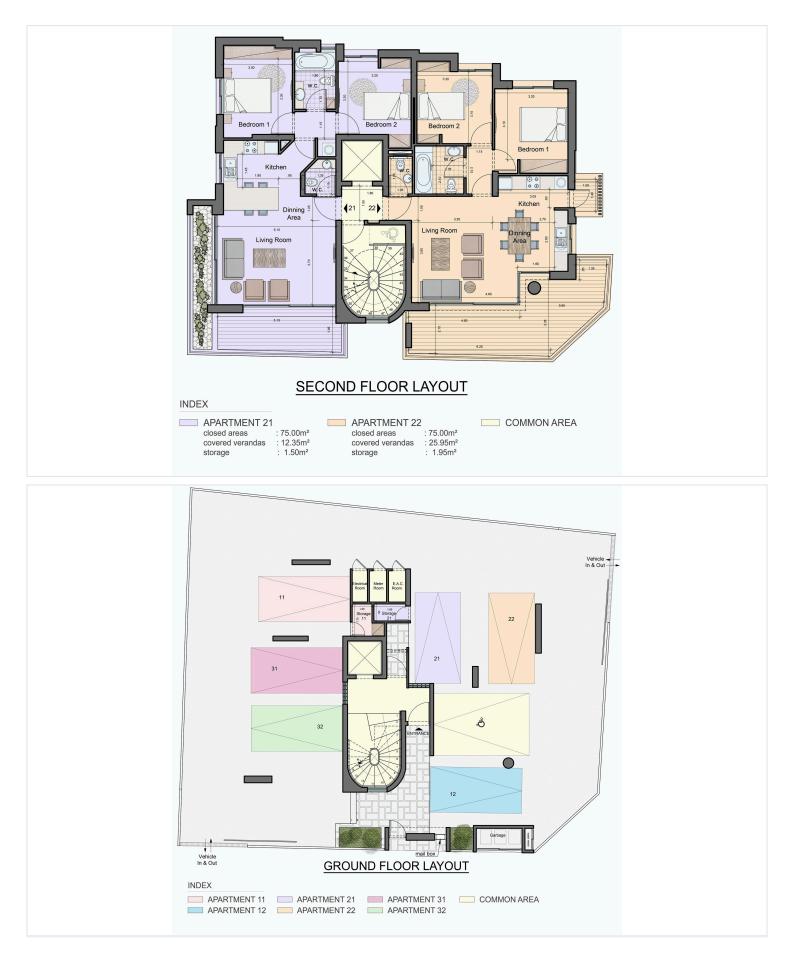

icate for thermal insulation – category 'A' according to the European standards.

Double glazing windows.

All sanitary fittings are imported of first quality with chrome plated accessories.

High quality kitchens with laminate finish

Solar system for heating the water is provided.

Flats will be equipped with closed system audio surveillance for the building's main entrance.

Central system TV antennas for the living room and all bedrooms will be provided.

Air condition provision

Living/Dining Rooms and Corridors: High quality porcelain tiles

Bedrooms: High quality laminate parquet

Other internal areas: High quality ceramic tiles

Balconies: High quality ceramic tiles

Bathroom walls: High quality porcelain tiles

For viewing or more info kindly contact us!





### **Floor plans**







## **Additional information**

### **Facilities**

| Aircondition, Provision | Elevator                  | Parking, Covered |
|-------------------------|---------------------------|------------------|
| Solar water heater      | Storage                   |                  |
| Features                |                           |                  |
| Balcony, front          | Bright                    | Double glazing   |
| Easy access to highway  | Easy access to main roads | Fitted wardrobes |
| Guest WC                | Luxury specifications     | Modern design    |
| Near amenities          | Veranda, front            |                  |

#### **Contact us**