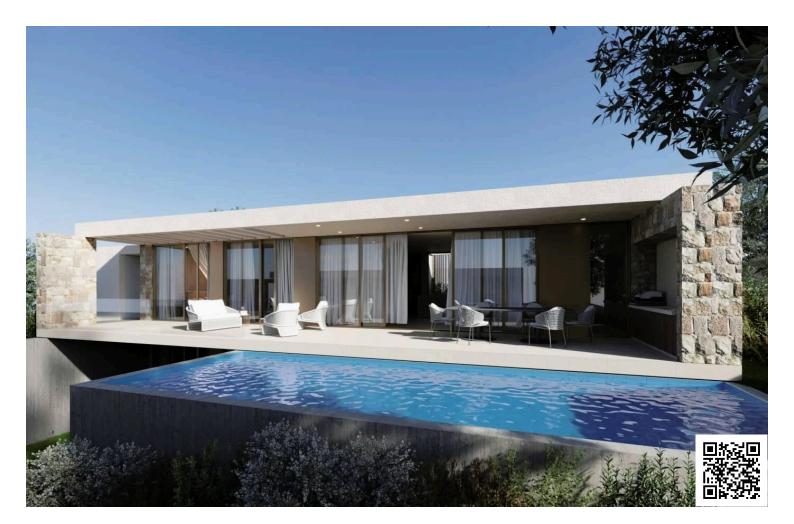

### Description

An exceptional 5-bedroom villa in a plot of 1457sqm and covered areas 286sqm is located in the prestigious high Sea Caves area in Paphos in a prime location on the hill, taking full advantage of the stunning landscape with breathtaking sea views. This new villa designed to meet the demands of discerning clients seeking luxurious highend that offer ample outdoor space, maximum privacy, and unabstracted sea views. This amazing villa offers a unique indoor and outdoor living space, meticulously designed to exude luxury and elegance. The emphasis is placed on creating a seamless indoor-outdoor flow, allowing residents to fully enjoy the Cyprus climate and the beauty of their surroundings. Delivery time in 18months.