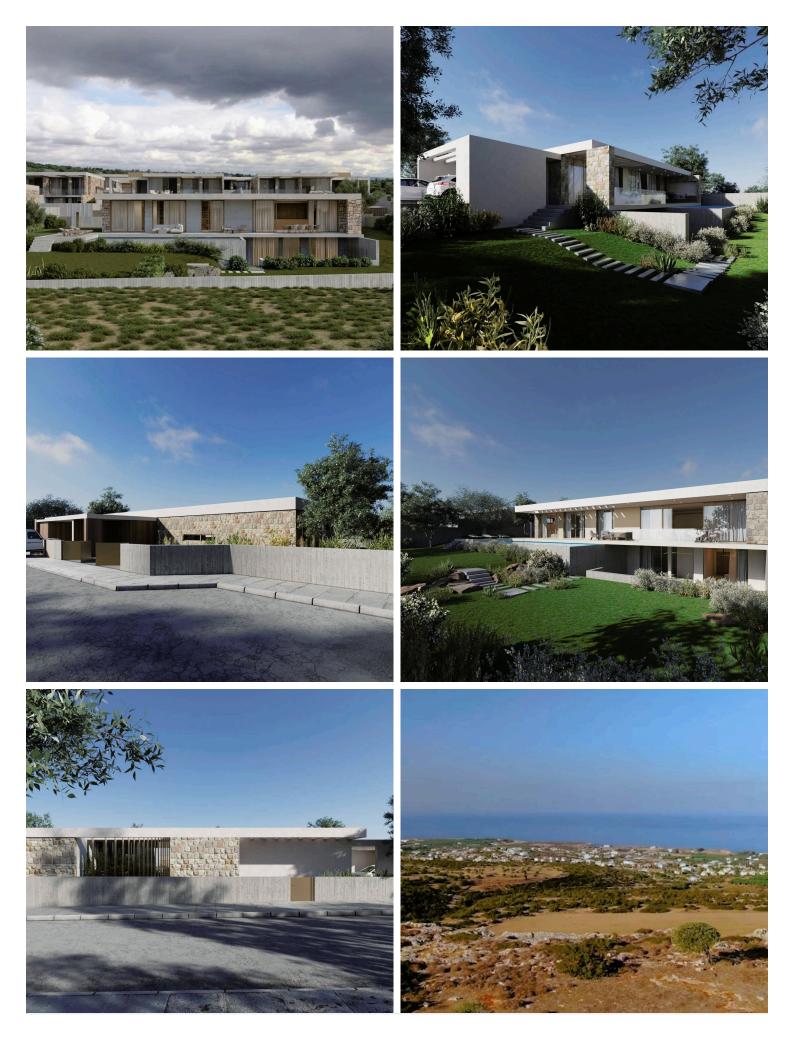

### Description

An exceptional 5-bedroom villa in a plot of 1457sqm and covered areas 286sqm is located in the prestigious high Sea Caves area in Paphos in a prime location on the hill, taking full advantage of the stunning landscape with breathtaking sea views. This new villa designed to meet the demands of discerning clients seeking luxurious highend that offer ample outdoor space, maximum privacy, and unabstracted sea views. This amazing villa offers a unique indoor and outdoor living space, meticulously designed to exude luxury and elegance. The emphasis is placed on creating a seamless indoor-outdoor flow, allowing residents to fully enjoy the Cyprus climate and the beauty of their surroundings. Delivery time in 18months.