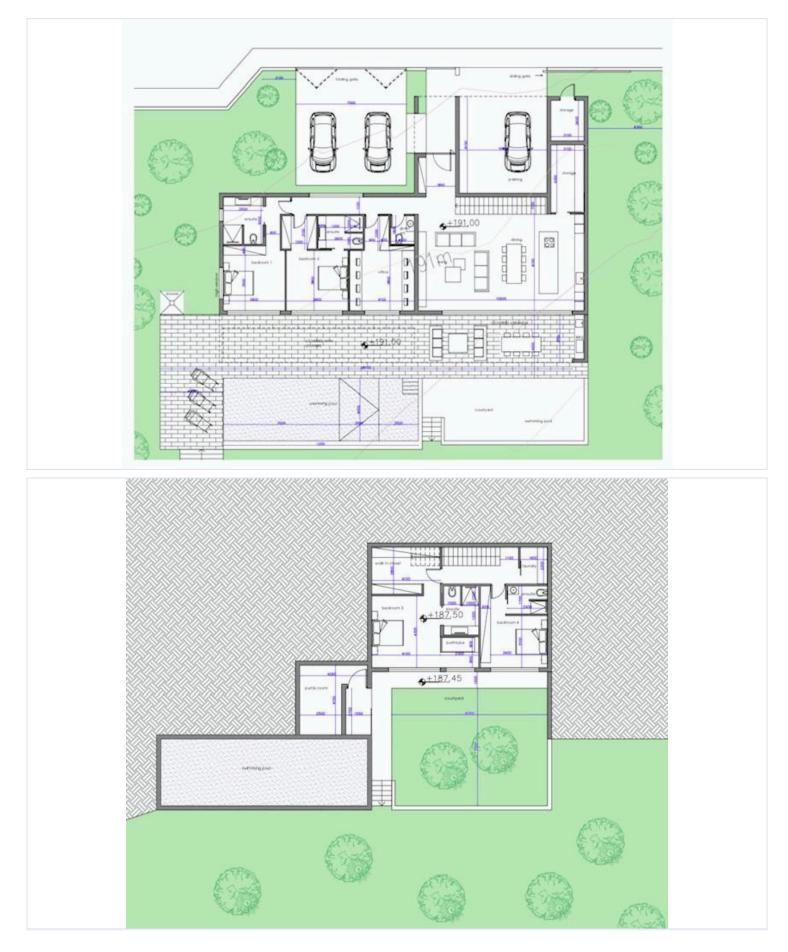

droom villa in a plot of 1457sqm and covered areas 286sqm is located in the prestigious high Sea Caves area in Paphos in a prime location on the hill, taking full advantage of the stunning landscape with breathtaking sea views. This new villa designed to meet the demands of discerning clients seeking luxurious highend that offer ample outdoor space, maximum privacy, and unabstracted sea views. This amazing villa offers a unique indoor and outdoor living space, meticulously designed to exude luxury and elegance. The emphasis is placed on creating a seamless indoor-outdoor flow, allowing residents to fully enjoy the Cyprus climate and the beauty of their surroundings. Delivery time in 18months.

For more info or to book an appointment for viewing kindly contact us!





### **Floor plans**







## **Additional information**

### **Facilities**

| Aircondition, Central system | Heating, Underfloor                      | Landscaped garden  |
|------------------------------|------------------------------------------|--------------------|
| Maid's room                  | Outdoor shower                           | Parking, Covered   |
| Pool, Private, infinity      | Solar photovoltaic panels<br>(provision) | Solar water heater |
| Storage                      |                                          |                    |

#### Features

| Alarm system (provision) | Balcony                          | Balcony, front            |
|--------------------------|----------------------------------|---------------------------|
| Barbeque                 | Bath