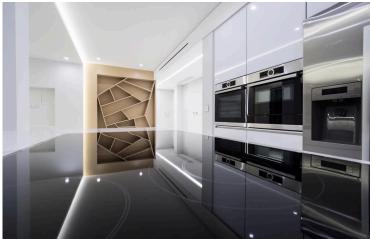

The apartment offers bespoke design, crafted with high-end finishing such as marble, granite stones, real wood floors, open plan fully equipped kitchen with Bosch Electrical Appliances (hob controlled through wi-fi), and a Granite Kitchen Island. Spacious living/siting area a guest w/c. One master bedroom with en-suite bathroom with jacuzzi and a large glazed walk-in closet, 2 additional double bedrooms with en-suite bathrooms. A large outdoor veranda, accessed from the living room area via fully folding glazed doors. Property total covered area 157m<sup>2</sup> - indoor area 132m<sup>2</sup> - Veranda area 25m<sup>2</sup> - Gated parking.

- Duct Mounted Air Conditioning - Under Floor Heating controlled through Wi-Fi - Marble Floors - Wooden Floors in Bedrooms - Walk-in closet - Inter graded Wardrobes - Jacuzzi tub in the bathroom & water jets in the showers - Fully equipped kitchen with Bosch Electrical Appliances (hob controlled through wi-fi) - Granite Kitchen Island -Wine cooler - Security Door - Alarm System - Veranda Integrated Ceiling Fans - Integrated Lighting throughout - Wallmounted designer mixers - Solar Panel for hot water - Sound Proof - Aluminium Double Glassed Windows - Energy Efficient - Mosquito Nets