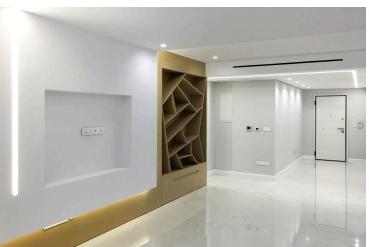

- Duct Mounted Air Conditioning - Under Floor Heating controlled through Wi-Fi - Marble Floors - Wooden Floors in Bedrooms - Walk-in closet - Inter graded Wardrobes - Jacuzzi tub in the bathroom & water jets in the showers - Fully equipped kitchen with Bosch Electrical Appliances (hob controlled through wi-fi) - Granite Kitchen Island -Wine cooler - Security Door - Alarm System - Veranda Integrated Ceiling Fans - Integrated Lighting throughout - Wallmounted designer mixers - Solar Panel for hot water - Sound Proof - Aluminium Double Glassed Windows - Energy Efficient - Mosquito Nets