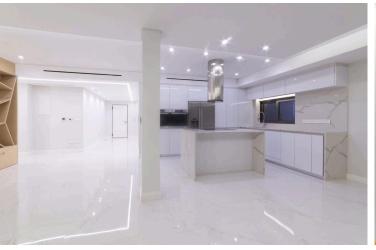

The apartment offers bespoke design, crafted with high-end finishing such as marble, granite stones, real wood floors, open plan fully equipped kitchen with Bosch Electrical Appliances (hob controlled through wi-fi), and a Granite Kitchen Island. Spacious living/siting area a guest w/c. One master bedroom with en-suite bathroom with jacuzzi and a large glazed walk-in closet, 2 additional double bedrooms with en-suite bathrooms. A large outdoor veranda, accessed from the living room area via fully folding glazed doors. Property total covered area 157m<sup>2</sup> - indoor area 132m<sup>2</sup> - Veranda area 25m<sup>2</sup> - Gated parking.

- Duct Mounted Air Conditioning - Under Floor Heating controlled through Wi-Fi - Marble Floors - Wooden Floors in Bedrooms - Walk-in closet - Inter graded Wardrobes - Jacuzzi tub in the bathroom & water jets in the showers - Fully equipped kitchen with Bosch Electrical Appliances (hob controlled through wi-fi) - Granite Kitchen Island -Wine cooler - Security Door - Alarm System - Veranda Integrated Ceiling Fans - Integrated Lighting throughout - Wallmounted designer mixers - Solar Panel for hot water - Sound Proof - Aluminium Double Glassed Windows - Energy Efficient - Mosquito Nets