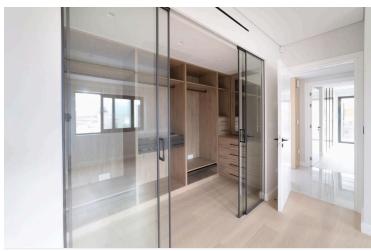

The apartment offers bespoke design, crafted with high-end finishing such as marble, granite stones, real wood floors, open plan fully equipped kitchen with Bosch Electrical Appliances (hob controlled through wi-fi), and a Granite Kitchen Island. Spacious living/siting area a guest w/c. One master bedroom with en-suite bathroom with jacuzzi and a large glazed walk-in closet, 2 additional double bedrooms with en-suite bathrooms. A large outdoor veranda, accessed from the living room area via fully folding glazed doors. Property total covered area 157m<sup>2</sup> - indoor area 132m<sup>2</sup> - Veranda area 25m<sup>2</sup> - Gated parking.

- Duct Mounted Air Conditioning - Under Floor Heating controlled through Wi-Fi - Marble Floors - Wooden Floors in Bedrooms - Walk-in closet - Inter graded Wardrobes - Jacuzzi tub in the bathroom & water jets in the showers - Fully equipped kitchen with Bosch Electrical Appliances (hob controlled through wi-fi) - Granite Kitchen Island -Wine cooler - Security Door - Alarm System - Veranda Integrated Ceiling Fans - Integrated Lighting throughout - Wallmounted designer mixers - Solar Panel for hot water - Sound Proof - Aluminium Double Glassed Windows - Energy Efficient - Mosquito Nets