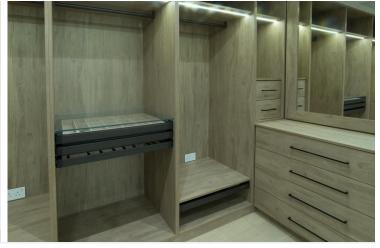

The apartment offers bespoke design, crafted with high-end finishing such as marble, granite stones, real wood floors, open plan fully equipped kitchen with Bosch Electrical Appliances (hob controlled through wi-fi), and a Granite Kitchen Island. Spacious living/siting area a guest w/c. One master bedroom with en-suite bathroom with jacuzzi and a large glazed walk-in closet, 2 additional double bedrooms with en-suite bathrooms. A large outdoor veranda, accessed from the living room area via fully folding glazed doors. Property total covered area 157m<sup>2</sup> - indoor area 132m<sup>2</sup> - Veranda area 25m<sup>2</sup> - Gated parking.

- Duct Mounted Air Conditioning - Under Floor Heating controlled through Wi-Fi - Marble Floors - Wooden Floors in Bedrooms - Walk-in closet - Inter graded Wardrobes - Jacuzzi tub in the bathroom & water jets in the showers - Fully equipped kitchen with Bosch Electrical Appliances (hob controlled through wi-fi) - Granite Kitchen Island -Wine cooler - Security Door - Alarm System - Veranda Integrated Ceiling Fans - Integrated Lighting throughout - Wallmounted designer mixers - Solar Panel for hot water - Sound Proof - Aluminium Double Glassed Windows - Energy Efficient - Mosquito Nets