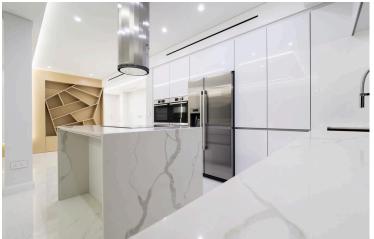

The apartment offers bespoke design, crafted with high-end finishing such as marble, granite stones, real wood floors, open plan fully equipped kitchen with Bosch Electrical Appliances (hob controlled through wi-fi), and a Granite Kitchen Island. Spacious living/siting area a guest w/c. One master bedroom with en-suite bathroom with jacuzzi and a large glazed walk-in closet, 2 additional double bedrooms with en-suite bathrooms. A large outdoor veranda, accessed from the living room area via fully folding glazed doors. Property total covered area 157m<sup>2</sup> - indoor area 132m<sup>2</sup> - Veranda area 25m<sup>2</sup> - Gated parking.

- Duct Mounted Air Conditioning - Under Floor Heating controlled through Wi-Fi - Marble Floors - Wooden Floors in Bedrooms - Walk-in closet - Inter graded Wardrobes - Jacuzzi tub in the bathroom & water jets in the showers - Fully equipped kitchen with Bosch Electrical Appliances (hob controlled through wi-fi) - Granite Kitchen Island -Wine cooler - Security Door - Alarm System - Veranda Integrated Ceiling Fans - Integrated Lighting throughout - Wallmounted designer mixers - Solar Panel for hot water - Sound Proof - Aluminium Double Glassed Windows - Energy Efficient - Mosquito Nets