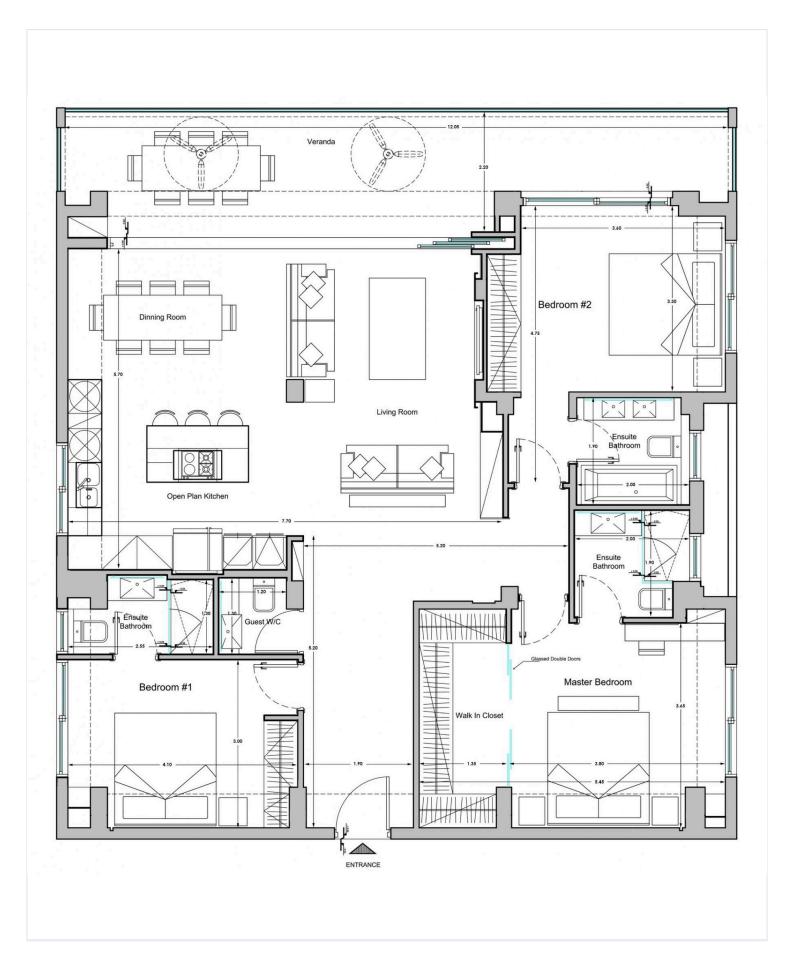

Walk-in closet - Inter graded Wardrobes - Jacuzzi tub in the bathroom & water jets in the showers - Fully equipped kitchen with Bosch Electrical Appliances (hob controlled through wi-fi) - Granite Kitchen Island -Wine cooler - Security Door - Alarm System - Veranda Integrated Ceiling Fans - Integrated Lighting throughout - Wallmounted designer mixers - Solar Panel for hot water - Sound Proof - Aluminium Double Glassed Windows - Energy Efficient - Mosquito Nets

Potamos Germasogeias area is a vibrant neighbourhood known for its lively atmosphere. You'll find a variety of amenities, including shops, cafes, and restaurants, supermarkets just a short walk away. Additionally, the location provides quick access to the highway, making it easy to explore the surrounding areas.





# Floor plans







## **Additional information**

### **Facilities**

Aircondition, Split system Elevator

Parking, Uncovered Solar water heater

**Features** 

Bath Combined kitchen and dining Connected to electric mains

Heating, Underfloor

area

Double glazing Easy access to highway Easy access to main roads

En suite bathroom En suite shower Fitted wardrobes

Guest WC Luxury specifications Marble flooring

Modern design Near amenities Near bus route

Rental potential Sea view Smart home automation

Spacious rooms Walking distance to beach

#### Contact us



Roula J. Andreou

(+357) 96650308

rjalim1@vivorealty.com.cy