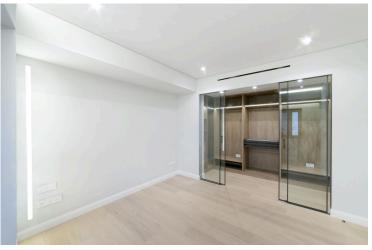

The apartment offers bespoke design, crafted with high-end finishing such as marble, granite stones, real wood floors, open plan fully equipped kitchen with Bosch Electrical Appliances (hob controlled through wi-fi), and a Granite Kitchen Island. Spacious living/siting area a guest w/c. One master bedroom with en-suite bathroom with jacuzzi and a large glazed walk-in closet, 2 additional double bedrooms with en-suite bathrooms. A large outdoor veranda, accessed from the living room area via fully folding glazed doors. Property total covered area 157m<sup>2</sup> - indoor area 132m<sup>2</sup> - Veranda area 25m<sup>2</sup> - Gated parking.

- Duct Mounted Air Conditioning - Under Floor Heating controlled through Wi-Fi - Marble Floors - Wooden Floors in Bedrooms - Walk-in closet - Inter graded Wardrobes - Jacuzzi tub in the bathroom & water jets in the showers - Fully equipped kitchen with Bosch Electrical Appliances (hob controlled through wi-fi) - Granite Kitchen Island -Wine cooler - Security Door - Alarm System - Veranda Integrated Ceiling Fans - Integrated Lighting throughout - Wallmounted designer mixers - Solar Panel for hot water - Sound Proof - Aluminium Double Glassed Windows - Energy Efficient - Mosquito Nets