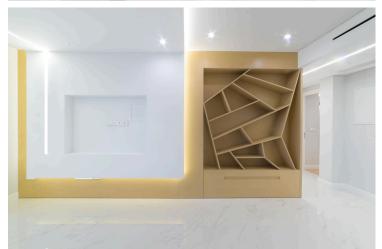

The apartment offers bespoke design, crafted with high-end finishing such as marble, granite stones, real wood floors, open plan fully equipped kitchen with Bosch Electrical Appliances (hob controlled through wi-fi), and a Granite Kitchen Island. Spacious living/siting area a guest w/c. One master bedroom with en-suite bathroom with jacuzzi and a large glazed walk-in closet, 2 additional double bedrooms with en-suite bathrooms. A large outdoor veranda, accessed from the living room area via fully folding glazed doors. Property total covered area 157m<sup>2</sup> - indoor area 132m<sup>2</sup> - Veranda area 25m<sup>2</sup> - Gated parking.

- Duct Mounted Air Conditioning - Under Floor Heating controlled through Wi-Fi - Marble Floors - Wooden Floors in Bedrooms - Walk-in closet - Inter graded Wardrobes - Jacuzzi tub in the bathroom & water jets in the showers - Fully equipped kitchen with Bosch Electrical Appliances (hob controlled through wi-fi) - Granite Kitchen Island -Wine cooler - Security Door - Alarm System - Veranda Integrated Ceiling Fans - Integrated Lighting throughout - Wallmounted designer mixers - Solar Panel for hot water - Sound Proof - Aluminium Double Glassed Windows - Energy Efficient - Mosquito Nets