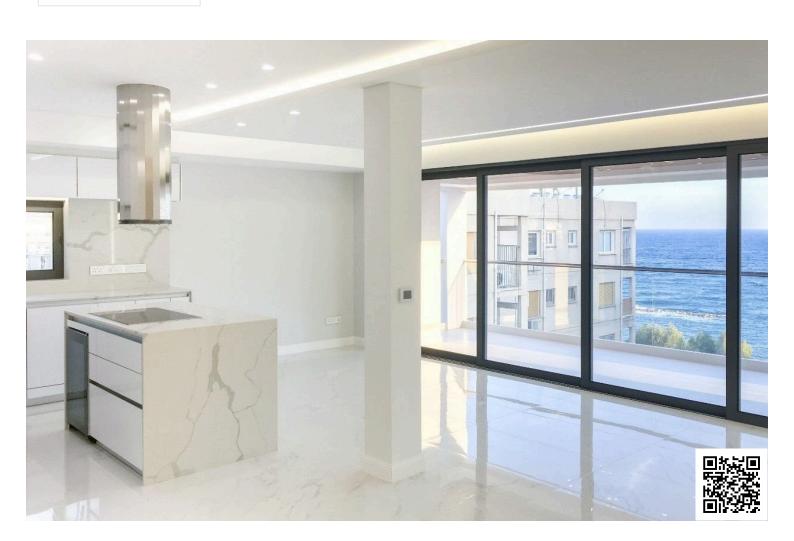

## **Description**

Modern design apartment of 132 m2 is now available for sale in the desirable area of Potamos Germasogeias. Located on the top floor and this charming residence offers three comfortable bedrooms and a well-appointed bathroom, making it ideal for families or professionals seeking a modern living space.

The apartment offers bespoke design, crafted with high-end finishing such as marble, granite stones, real wood floors, open plan fully equipped kitchen with Bosch Electrical Appliances (hob controlled through wi-fi), and a Granite Kitchen Island. Spacious living/siting area a guest w/c. One master bedroom with en-suite bathroom with jacuzzi and a large glazed walk-in closet, 2 additional double bedrooms with en-suite bathrooms. A large outdoor veranda, accessed from the living room area via fully folding glazed doors. Property total covered area 157m<sup>2</sup> - indoor area 132m<sup>2</sup> - Veranda area 25m<sup>2</sup> - Gated parking.

The apartment is equipped with a central air conditioning system and underfloor heating, ensuring year-round comfort. The unfurnished layout provides you with the opportunity to create a space that reflects your unique style. **Apartment Features:** 

- Duct Mounted Air Conditioning - Under Floor Heating controlled through Wi-Fi - Marble Floors - Wooden Floors in Bedrooms - Walk-in closet - Inter graded Wardrobes - Jacuzzi tub in the bathroom & water jets in the showers - Fully equipped kitchen with Bosch Electrical Appliances (hob controlled through wi-fi) - Granite Kitchen Island -Wine cooler - Security Door - Alarm System - Veranda Integrated Ceiling Fans - Integrated Lighting throughout - Wallmounted designer mixers - Solar Panel for hot water - Sound Proof - Aluminium Double Glassed Windows - Energy Efficient - Mosquito Nets