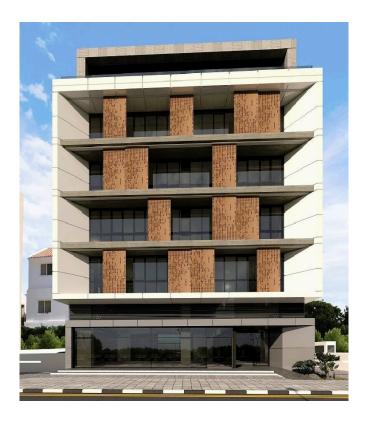

# OFFICE BUILDING IN SPYROU KYPRIANOU AVENUE!

**Q** Limassol, Kato Polemidia

### Description

This commercial building located in one of Limassol's main commercial hubs on Spyrou Kyprianou avenue, close proximity to significant related infrastructures such as respectable business centres, banks and restaurants. This outstanding building comprises of 6 floors of commercial office space, all of which are meticulously designed to reach the level of quality any high calibre business deserves and expects. Furthermore, the floor to ceiling windows provides astonishing city and mountain views, complementing the open plan configuration. Delivery time, June 2024