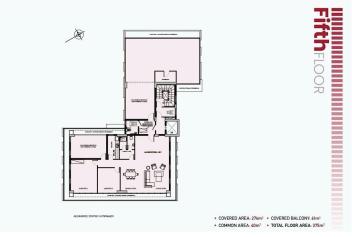

Certificate expected **Area** Limassol, Kato Polemidia

## Description

This commercial building located in one of Limassol's main commercial hubs on Spyrou Kyprianou avenue, close proximity to significant related infrastructures such as respectable business centres, banks and restaurants. This outstanding building comprises of 6 floors of commercial office space, all of which are meticulously designed to reach the level of quality any high calibre business deserves and expects. Furthermore, the floor to ceiling windows provides astonishing city and mountain views, complementing the open plan configuration. Delivery time June 2024

For more info kindly contact us!



Roula J. Andreou Marketing Manager & Consultant

rjalim1@vivorealty.com.cy

**)** (+357) 96650308



## Floor plans