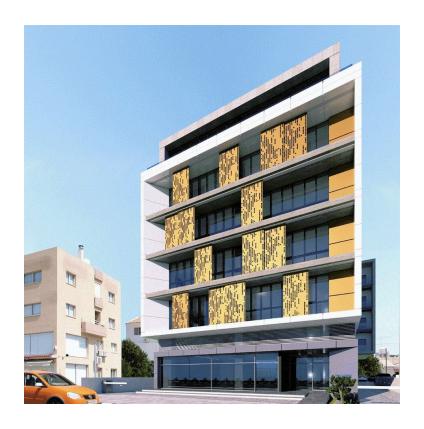

## OFFICE BUILDING FOR RENT IN SPYROU KYPRIANOU

**Q** Limassol, Kato Polemidia

2181135

**Rent** €51,500 /month **Type** Commercial Building

 $\textbf{Covered} \hspace{1cm} 3043 \text{ m}^2 \hspace{1cm} \textbf{Plot} \hspace{1cm} 1323 \text{ m}^2$ 

## Description

This commercial building located in one of Limassol's main commercial hubs on Spyrou Kyprianou avenue, close proximity to significant related infrastructures such as respectable business centres, banks and restaurants. This outstanding building comprises of 6 floors of commercial office space, all of which are meticulously designed to reach the level of quality any high calibre business deserves and expects. Furthermore, the floor to ceiling windows provides astonishing city and mountain views, complementing the open plan configuration. Delivery time June 2024