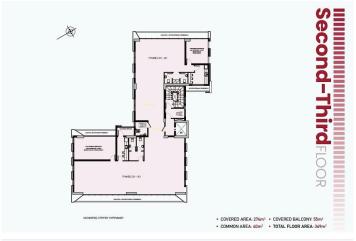

ng** Certificate expected **Area** Limassol, Kato Polemidia

## Description

This commercial building located in one of Limassol's main commercial hubs on Spyrou Kyprianou avenue, close proximity to significant related infrastructures such as respectable business centres, banks and restaurants. This outstanding building comprises of 6 floors of commercial office space, all of which are meticulously designed to reach the level of quality any high calibre business deserves and expects. Furthermore, the floor to ceiling windows provides astonishing city and mountain views, complementing the open plan configuration. Delivery time June 2024

For more info kindly contact us!



Roula J. Andreou Marketing Manager & Consultant

rjalim1@vivorealty.com.cy

**)** (+357) 96650308



## Floor plans