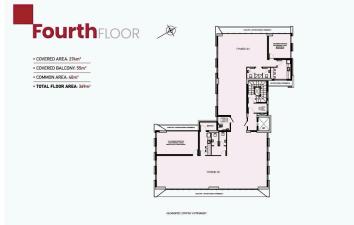

** Certificate expected **Area** Limassol, Kato Polemidia

## Description

This commercial building located in one of Limassol's main commercial hubs on Spyrou Kyprianou avenue, close proximity to significant related infrastructures such as respectable business centres, banks and restaurants. This outstanding building comprises of 6 floors of commercial office space, all of which are meticulously designed to reach the level of quality any high calibre business deserves and expects. Furthermore, the floor to ceiling windows provides astonishing city and mountain views, complementing the open plan configuration. Delivery time June 2024

For more info kindly contact us!



Roula J. Andreou Marketing Manager & Consultant

rjalim1@vivorealty.com.cy

**)** (+357) 96650308



## Floor plans