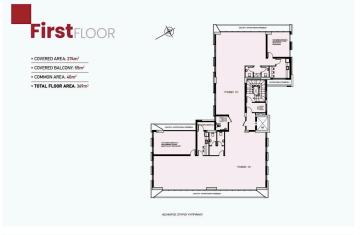

ting** Certificate expected **Area** Limassol, Kato Polemidia

## Description

This commercial building located in one of Limassol's main commercial hubs on Spyrou Kyprianou avenue, close proximity to significant related infrastructures such as respectable business centres, banks and restaurants. This outstanding building comprises of 6 floors of commercial office space, all of which are meticulously designed to reach the level of quality any high calibre business deserves and expects. Furthermore, the floor to ceiling windows provides astonishing city and mountain views, complementing the open plan configuration. Delivery time June 2024

For more info kindly contact us!



Roula J. Andreou Marketing Manager & Consultant

rjalim1@vivorealty.com.cy

**)** (+357) 96650308



## Floor plans