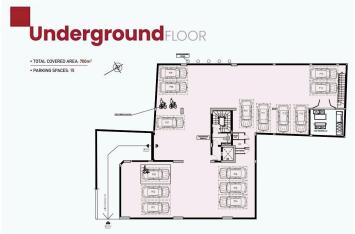

tificate expected **Area** Limassol, Kato Polemidia

## Description

This commercial building located in one of Limassol's main commercial hubs on Spyrou Kyprianou avenue, close proximity to significant related infrastructures such as respectable business centres, banks and restaurants. This outstanding building comprises of 6 floors of commercial office space, all of which are meticulously designed to reach the level of quality any high calibre business deserves and expects. Furthermore, the floor to ceiling windows provides astonishing city and mountain views, complementing the open plan configuration. Delivery time June 2024

For more info kindly contact us!



Roula J. Andreou Marketing Manager & Consultant

rjalim1@vivorealty.com.cy

**)** (+357) 96650308



## Floor plans