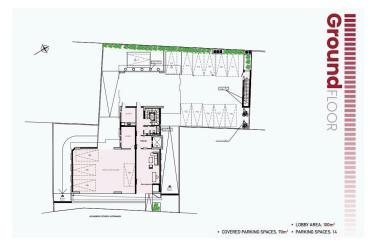

ertificate expected **Area** Limassol, Kato Polemidia

## Description

This commercial building located in one of Limassol's main commercial hubs on Spyrou Kyprianou avenue, close proximity to significant related infrastructures such as respectable business centres, banks and restaurants. This outstanding building comprises of 6 floors of commercial office space, all of which are meticulously designed to reach the level of quality any high calibre business deserves and expects. Furthermore, the floor to ceiling windows provides astonishing city and mountain views, complementing the open plan configuration. Delivery time June 2024

For more info kindly contact us!



Roula J. Andreou Marketing Manager & Consultant

rjalim1@vivorealty.com.cy

**)** (+357) 96650308



## Floor plans