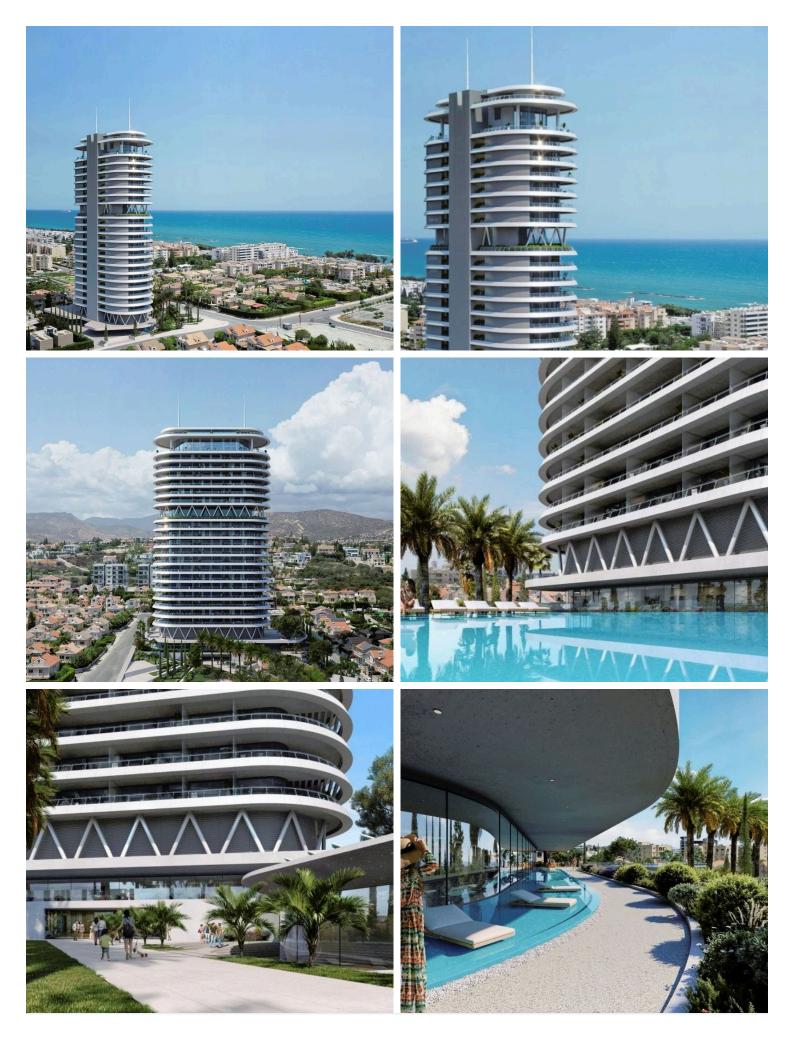

#### Description

Located in one of the best areas of Limassol, and only 200m from the sea! A luxurious high-rise residential apartments spanning vertically over 25 storeys. Set to be completed in 2025. Is designed to resemble a floating structure above the waterfront, welcoming those who long to reside in a fully integrated urban development with style and highest specifications.

All 52 apartments of the project were carefully designed in order to enjoy uninterrupted sea views, providing that sought-after luxury island lifestyle. The internal finishes are all hand-selected as part of exclusive finishes encompassed within the project. Natural marbles and granites, top niche wood flooring and Italian kitchen and wardrobes dress the internal of the properties. The apartments offer the ultimate in calm, elegance and simplicity of leading contemporary design, while providing spectacular views across the sea and Limassol skyline.

An exclusive, timeless design for a unique building.

Building will have a rich infrastructure:

Gym • Beauty salon • Sauna • SPA • Hammam • Swimming pool of semi-Olympic size • Indoor heated swimming
pool • Tennis court • Children's room • Concierge

• Executive lounge • Security and 24/7 video monitoring • Areas for barbeque on the residential floors.

Kindly contact us for more info or to book an appointment for viewing!