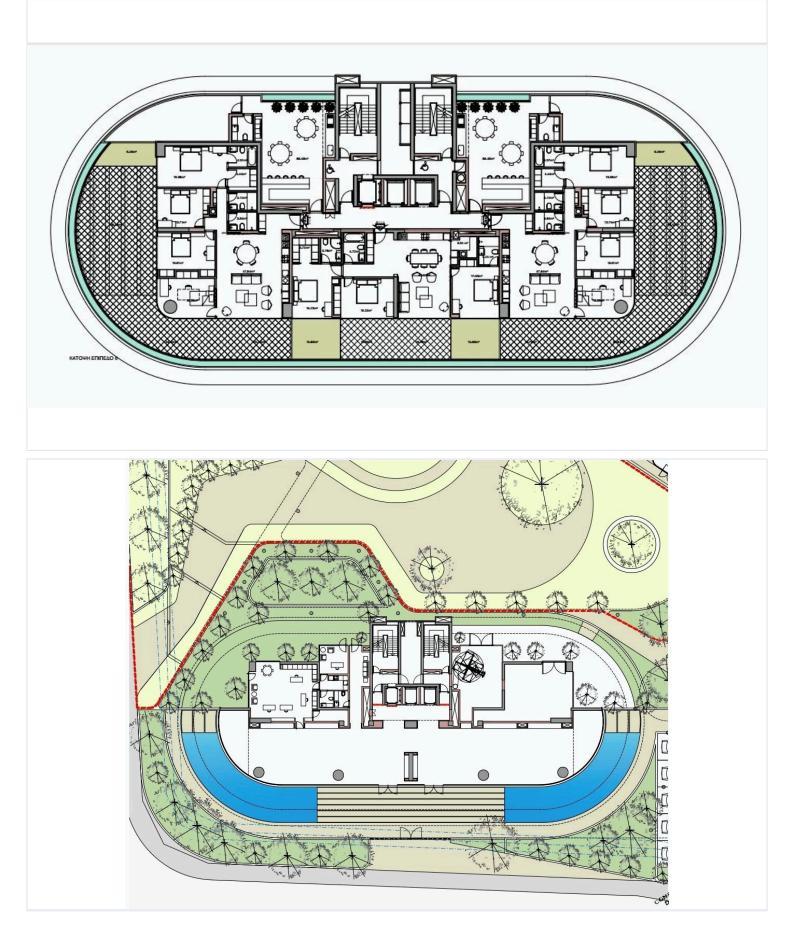

xclusive finishes encompassed within the project. Natural marbles and granites, top niche wood flooring and Italian kitchen and wardrobes dress the internal of the properties. The apartments offer the ultimate in calm, elegance and simplicity of leading contemporary design, while providing spectacular views across the sea and Limassol skyline.

An exclusive, timeless design for a unique building.

Building will have a rich infrastructure:

Gym • Beauty salon • Sauna • SPA • Hammam • Swimming pool of semi-Olympic size • Indoor heated swimming
pool • Tennis court • Children's room • Concierge

• Executive lounge • Security and 24/7 video monitoring • Areas for barbeque on the residential floors.

Kindly contact us for more info or to book an appointment for viewing!





## **Floor plans**







# **Additional information**

### **Facilities**

| Aircondition, Central system | Elevator                        | Gym                      |
|------------------------------|---------------------------------|--------------------------|
| Heating, Underfloor          | Indoor pool, Communal, overflow | Landscaped garden        |
| Outdoor shower               | Parking, Covered                | Pool, Communal, overflow |
| Sauna                        | Solar water heater              | Spa                      |
| Storage                      | Tennis court                    |                          |

#### Features

| Balcony, front                   | Bar                         | Barbeque                  |
|----------------------------------|-----------------------------|---