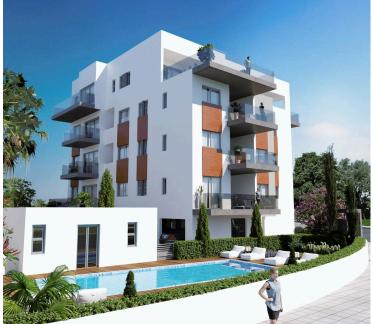

### **Description**

These stunning new apartments offering a modern and truly luxurious environment. This residence is located in Agios Athanasios (jumbo area of Limassol) and surrounded by tranquil landscaped gardens, generous terracing, relaxation & entertainment areas and outdoor pool. Designed to feel part of the vibrant town centre but with the utmost privacy in mind. Residence consists of two buildings made up of 1, 2 & 3 bedroom apartments, and 3 & 4 bedroom deluxe Penthouses with private roof top with pool and unobstructed sea views.

#### Amenities:

Gated Secured Complex - CCTV for all Common Areas - Luxury entrance Lobby

Decorative Architectural LED lighting for Common Areas - Residence only Gym Facilities - Overflow outdoor Swimming Pool - Children's Pool - Residence only Events/conference facilities - Fully Landscaped Garden areas - Private Secured Parking for residents - Property Management Services