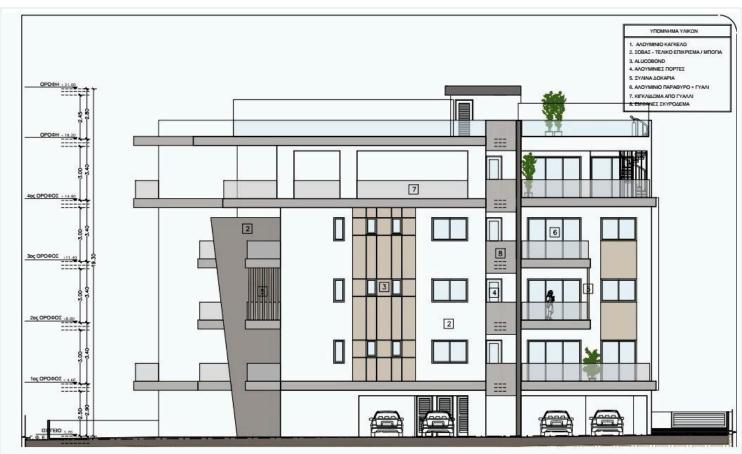

gned Kitchens & Wardrobes - Granite Worktops - Porcelain flooring - Sanitary Ware (Roca) - Mixers & taps (Grohe) - Fly Screens on Windows & Patio Doors - Decorative ceilings with hidden lighting

- Security Door - Video Phone Entry System - Pressurized Water System - Pipe in Pipe plumbing System - Solar Panel Water Heating.

#### Amenities:

Gated Secured Complex - CCTV for all Common Areas - Luxury entrance Lobby

Decorative Architectural LED lighting for Common Areas - Residence only Gym Facilities - Overflow outdoor Swimming Pool - Children's Pool - Residence only Events/conference facilities - Fully Landscaped Garden areas - Private Secured Parking for residents - Property Management Services

Delivery time: June 2025

For more info or viewing please contact us!





## Floor plans









## **Additional information**

### **Facilities**

Aircondition, Split system Gated complex Heating, Underfloor

Parking, Covered Pool, Communal Outdoor shower

Solar photovoltaic panels Solar water heater Storage (provision)

**Features** 

Alarm system (provision) Balcony, front Bright

CCTV (provision) Combined kitchen and dining Connected to electric mains

Double glazing Easy access to highway Easy access to main roads

En suite shower Entrance gate Fire detector

**Guest WC** Fitted wardrobes Luxury specifications

Modern design Near amenities Near bus route

Parquet flooring Rental potential Veranda, large

#### Contact us



Roula J. Andreou (+357) 96650308

rjalim1@vivorealty.com.cy