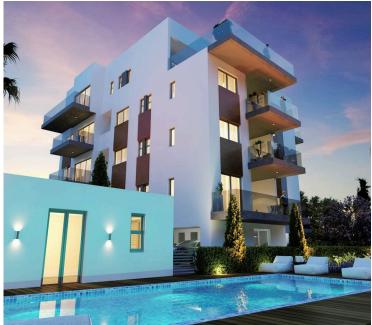

### **Description**

These stunning new apartments offering a modern and truly luxurious environment. This residence is located in Agios Athanasios (jumbo area of Limassol) and surrounded by tranquil landscaped gardens, generous terracing, relaxation & entertainment areas and outdoor pool. Designed to feel part of the vibrant town centre but with the utmost privacy in mind. Residence consists of two buildings made up of 1, 2 & 3 bedroom apartments, and 3 & 4 bedroom deluxe Penthouses with private roof top with pool and unobstructed sea views.

#### Amenities:

Gated Secured Complex - CCTV for all Common Areas - Luxury entrance Lobby

Decorative Architectural LED lighting for Common Areas - Residence only Gym Facilities - Overflow outdoor Swimming Pool - Children's Pool - Residence only Events/conference facilities - Fully Landscaped Garden areas - Private Secured Parking for residents - Property Management Services