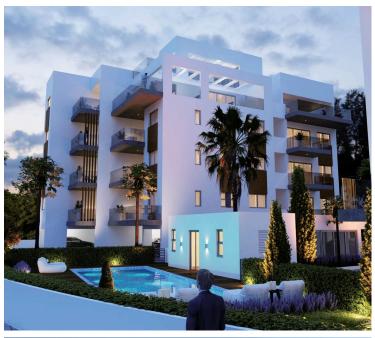

### **Description**

These stunning new apartments offering a modern and truly luxurious environment. This residence is located in Agios Athanasios (jumbo area of Limassol) and surrounded by tranquil landscaped gardens, generous terracing, relaxation & entertainment areas and outdoor pool. Designed to feel part of the vibrant town centre but with the utmost privacy in mind. Residence consists of two buildings made up of 1, 2 & 3 bedroom apartments, and 3 & 4 bedroom deluxe Penthouses with private roof top with pool and unobstructed sea views.

#### Amenities:

Gated Secured Complex - CCTV for all Common Areas - Luxury entrance Lobby

Decorative Architectural LED lighting for Common Areas - Residence only Gym Facilities - Overflow outdoor Swimming Pool - Children's Pool - Residence only Events/conference facilities - Fully Landscaped Garden areas - Private Secured Parking for residents - Property Management Services