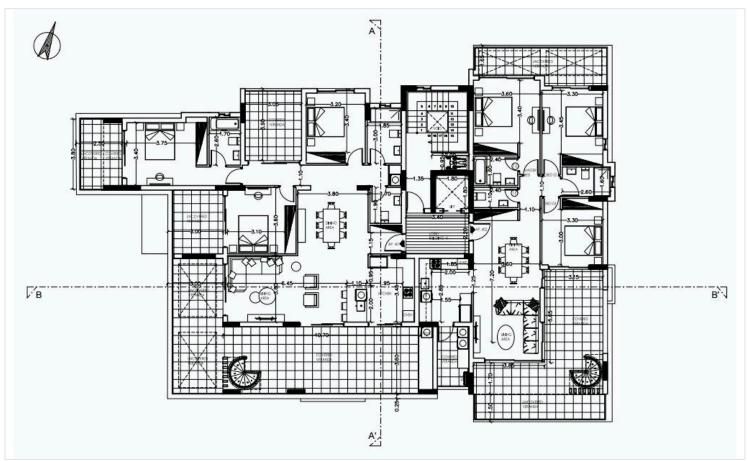

signed Kitchens & Wardrobes - Granite Worktops - Porcelain flooring - Sanitary Ware (Roca) - Mixers & taps (Grohe) - Fly Screens on Windows & Patio Doors - Decorative ceilings with hidden lighting

- Security Door - Video Phone Entry System - Pressurized Water System - Pipe in Pipe plumbing System - Solar Panel Water Heating.

#### Amenities:

Gated Secured Complex - CCTV for all Common Areas - Luxury entrance Lobby

Decorative Architectural LED lighting for Common Areas - Residence only Gym Facilities - Overflow outdoor Swimming Pool - Children's Pool - Residence only Events/conference facilities - Fully Landscaped Garden areas - Private Secured Parking for residents - Property Management Services

Delivery time: June 2025

For more info or viewing please contact us!





## Floor plans









## **Additional information**

### **Facilities**

Aircondition, Split system Gated complex Heating, Underfloor

Parking, Covered Pool, Communal Outdoor shower

Solar photovoltaic panels Solar water heater Storage (provision)

**Features** 

Alarm system (provision) Balcony, front Bright

CCTV (provision) Combined kitchen and dining Connected to electric mains

Double glazing Easy access to highway Easy access to main roads

En suite shower Entrance gate Fire detector

**Guest WC** Fitted wardrobes Luxury specifications

Modern design Near amenities Near bus route

Parquet flooring Rental potential Veranda, large

#### Contact us



Roula J. Andreou (+357) 96650308

rjalim1@vivorealty.com.cy