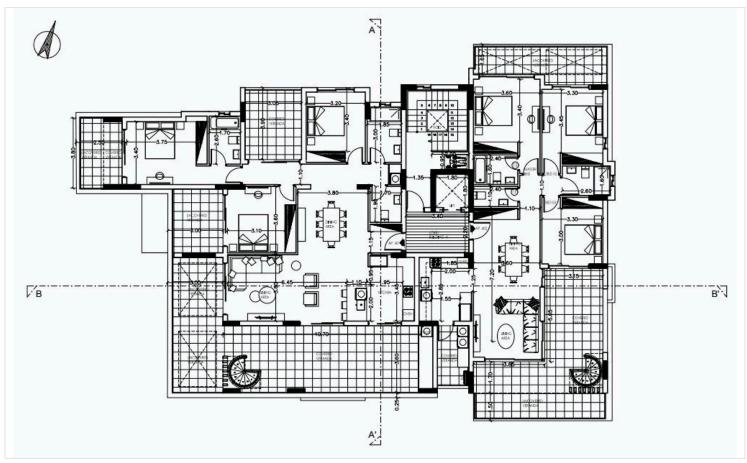

signed Kitchens & Wardrobes - Granite Worktops - Porcelain flooring - Sanitary Ware (Roca) - Mixers & taps (Grohe) - Fly Screens on Windows & Patio Doors - Decorative ceilings with hidden lighting

- Security Door - Video Phone Entry System - Pressurized Water System - Pipe in Pipe plumbing System - Solar Panel Water Heating.

#### Amenities:

Gated Secured Complex - CCTV for all Common Areas - Luxury entrance Lobby

Decorative Architectural LED lighting for Common Areas - Residence only Gym Facilities - Overflow outdoor Swimming Pool - Children's Pool - Residence only Events/conference facilities - Fully Landscaped Garden areas - Private Secured Parking for residents - Property Management Services

Delivery time: June 2025

For more info or viewing please contact us!





## Floor plans









## **Additional information**

### **Facilities**

Aircondition, Split system Gated complex Heating, Underfloor

Outdoor shower Parking, Covered Pool, Communal

Solar photovoltaic panels Solar water heater Storage (provision)

**Features** 

Alarm system (provision) Balcony, front Bright

CCTV (provision) Combined kitchen and dining Connected to electric mains

ar

Double glazing Easy access to highway Easy access to main roads

En suite shower Entrance gate Fire detector

Fitted wardrobes Guest WC Luxury specifications

Modern design Near amenities Near bus route

Parquet flooring Rental potential Veranda, large

Contact us