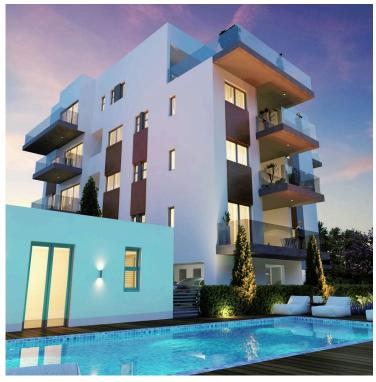

### **Description**

These stunning new apartments offering a modern and truly luxurious environment. This residence is located in Agios Athanasios (jumbo area of Limassol) and surrounded by tranquil landscaped gardens, generous terracing, relaxation & entertainment areas and outdoor pool. Designed to feel part of the vibrant town centre but with the utmost privacy in mind. Residence consists of two buildings made up of 1, 2 & 3 bedroom apartments, and 3 & 4 bedroom deluxe Penthouses with private roof top with pool and unobstructed sea views.

#### Amenities:

Gated Secured Complex - CCTV for all Common Areas - Luxury entrance Lobby

Decorative Architectural LED lighting for Common Areas - Residence only Gym Facilities - Overflow outdoor Swimming Pool - Children's Pool - Residence only Events/conference facilities - Fully Landscaped Garden areas - Private Secured Parking for residents - Property Management Services