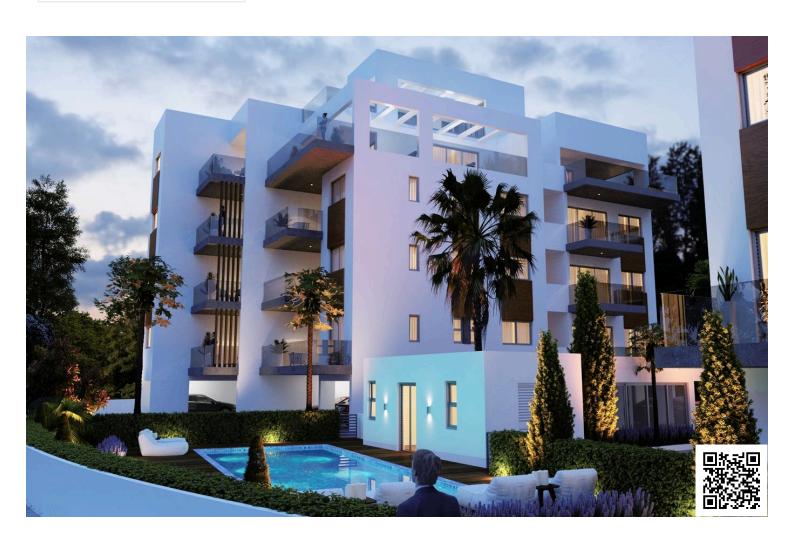

### **Description**

These stunning new apartments offering a modern and truly luxurious environment. This residence is located in Agios Athanasios (jumbo area of Limassol) and surrounded by tranquil landscaped gardens, generous terracing, relaxation & entertainment areas and outdoor pool. Designed to feel part of the vibrant town centre but with the utmost privacy in mind. Residence consists of two buildings made up of 1, 2 & 3 bedroom apartments, and 3 & 4 bedroom deluxe Penthouses with private roof top with pool and unobstructed sea views.

#### Amenities:

Gated Secured Complex - CCTV for all Common Areas - Luxury entrance Lobby

Decorative Architectural LED lighting for Common Areas - Residence only Gym Facilities - Overflow outdoor Swimming Pool - Children's Pool - Residence only Events/conference facilities - Fully Landscaped Garden areas - Private Secured Parking for residents - Property Management Services