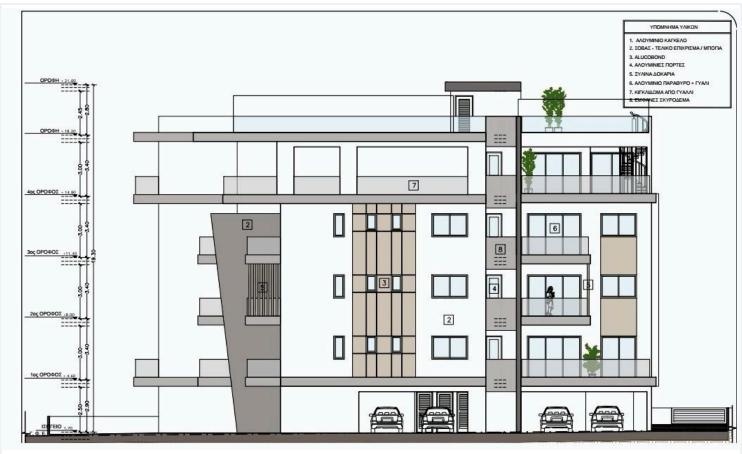

gned Kitchens & Wardrobes - Granite Worktops - Porcelain flooring - Sanitary Ware (Roca) - Mixers & taps (Grohe) - Fly Screens on Windows & Patio Doors - Decorative ceilings with hidden lighting

- Security Door - Video Phone Entry System - Pressurized Water System - Pipe in Pipe plumbing System - Solar Panel Water Heating.

#### Amenities:

Gated Secured Complex - CCTV for all Common Areas - Luxury entrance Lobby

Decorative Architectural LED lighting for Common Areas - Residence only Gym Facilities - Overflow outdoor Swimming Pool - Children's Pool - Residence only Events/conference facilities - Fully Landscaped Garden areas - Private Secured Parking for residents - Property Management Services

Delivery time: June 2025

For more info or viewing please contact us!





## Floor plans









## **Additional information**

### **Facilities**

Aircondition, Split system Gated complex Heating, Underfloor

Outdoor shower Parking, Covered Pool, Communal

Solar photovoltaic panels Solar water heater Storage (provision)

**Features** 

Alarm system (provision) Balcony, front Bright

CCTV (provision) Combined kitchen and dining Connected to electric mains

ar

Double glazing Easy access to highway Easy access to main roads

En suite shower Entrance gate Fire detector

Fitted wardrobes Guest WC Luxury specifications

Modern design Near amenities Near bus route

Parquet flooring Rental potential Veranda, large

Contact us