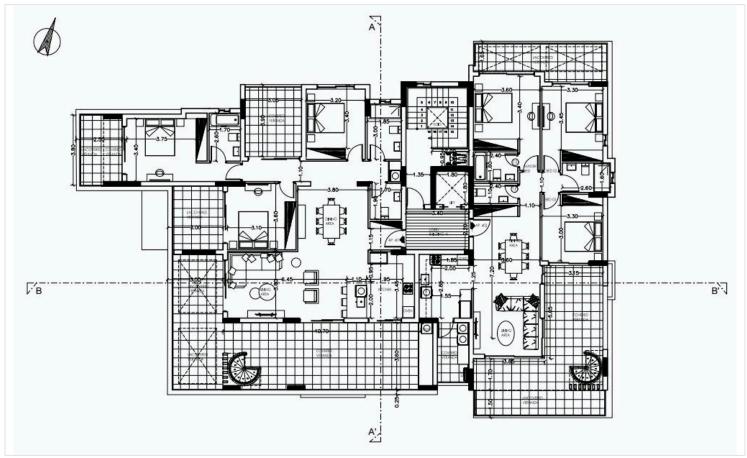

esigned Kitchens & Wardrobes - Granite Worktops - Porcelain flooring - Sanitary Ware (Roca) - Mixers & taps (Grohe) - Fly Screens on Windows & Patio Doors - Decorative ceilings with hidden lighting

- Security Door - Video Phone Entry System - Pressurized Water System - Pipe in Pipe plumbing System - Solar Panel Water Heating.

#### Amenities:

Gated Secured Complex - CCTV for all Common Areas - Luxury entrance Lobby

Decorative Architectural LED lighting for Common Areas - Residence only Gym Facilities - Overflow outdoor Swimming Pool - Children's Pool - Residence only Events/conference facilities - Fully Landscaped Garden areas - Private Secured Parking for residents - Property Management Services

Delivery time: June 2025

For more info or viewing please contact us!





# Floor plans









# **Additional information**

### **Facilities**

Aircondition, Split system Gated complex Heating, Underfloor

Parking, Covered Pool, Communal Outdoor shower

Solar photovoltaic panels Solar water heater Storage (provision)

**Features** 

Alarm system (provision) Balcony, front Bright

CCTV (provision) Combined kitchen and dining Connected to electric mains

Easy access to highway Double glazing Easy access to main roads

En suite shower Entrance gate Fire detector

**Guest WC** Fitted wardrobes Luxury specifications

Modern design Near amenities Near bus route

Parquet flooring Rental potential Veranda, large

#### Contact us



Roula J. Andreou

rjalim1@vivorealty.com.cy