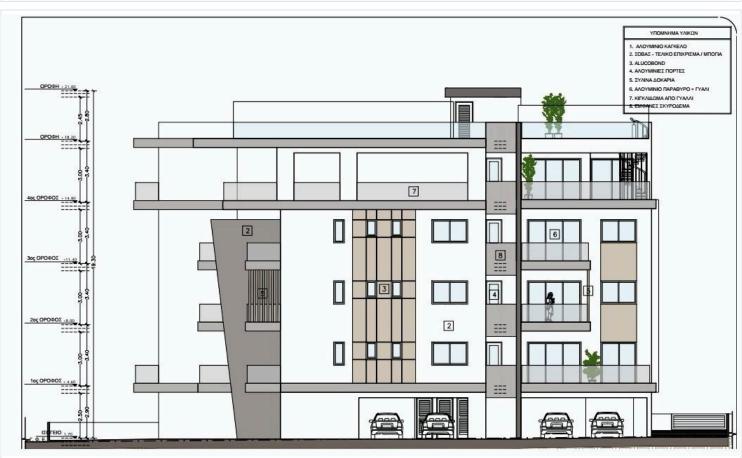

igned Kitchens & Wardrobes - Granite Worktops - Porcelain flooring - Sanitary Ware (Roca) - Mixers & taps (Grohe) - Fly Screens on Windows & Patio Doors - Decorative ceilings with hidden lighting

- Security Door - Video Phone Entry System - Pressurized Water System - Pipe in Pipe plumbing System - Solar Panel Water Heating.

#### Amenities:

Gated Secured Complex - CCTV for all Common Areas - Luxury entrance Lobby

Decorative Architectural LED lighting for Common Areas - Residence only Gym Facilities - Overflow outdoor Swimming Pool - Children's Pool - Residence only Events/conference facilities - Fully Landscaped Garden areas - Private Secured Parking for residents - Property Management Services

Delivery time: June 2025

For more info or viewing please contact us!





# Floor plans









# **Additional information**

### **Facilities**

Aircondition, Split system Gated complex Heating, Underfloor

Parking, Covered Pool, Communal Outdoor shower

Solar photovoltaic panels Solar water heater Storage (provision)

**Features** 

Alarm system (provision) Balcony, front Bright

CCTV (provision) Combined kitchen and dining Connected to electric mains

Easy access to highway Double glazing Easy access to main roads

En suite shower Entrance gate Fire detector

**Guest WC** Fitted wardrobes Luxury specifications

Modern design Near amenities Near bus route

Parquet flooring Rental potential Veranda, large

#### Contact us



Roula J. Andreou

rjalim1@vivorealty.com.cy