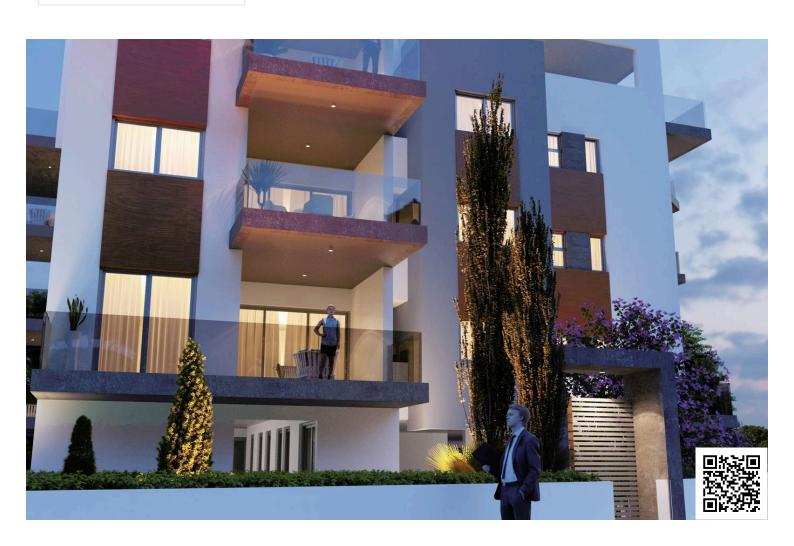

## **Description**

These stunning new apartments offering a modern and truly luxurious environment. This residence is located in Agios Athanasios (jumbo area of Limassol) and surrounded by tranquil landscaped gardens, generous terracing, relaxation & entertainment areas and outdoor pool. Designed to feel part of the vibrant town centre but with the utmost privacy in mind. Residence consists of two buildings made up of 1, 2 & 3 bedroom apartments, and 3 & 4 bedroom deluxe Penthouses with private roof top with pool and unobstructed sea views.

#### **Apartment Features:**

Under floor Central Heating - Custom Designed Kitchens & Wardrobes - Granite Worktops - Porcelain flooring - Sanitary Ware (Roca) - Mixers & taps (Grohe) - Fly Screens on Windows & Patio Doors - Decorative ceilings with hidden lighting

#### Amenities:

Gated Secured Complex - CCTV for all Common Areas - Luxury entrance Lobby

Decorative Architectural LED lighting for Common Areas - Residence only Gym Facilities - Overflow outdoor Swimming Pool - Children's Pool - Residence only Events/conference facilities - Fully Landscaped Garden areas - Private Secured Parking for residents - Property Management Services