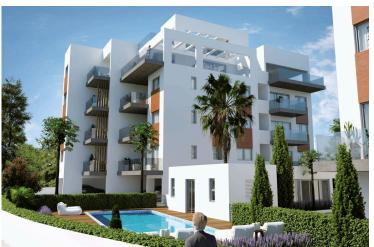

## **Description**

These stunning new apartments offering a modern and truly luxurious environment. This residence is located in Agios Athanasios (jumbo area of Limassol) and surrounded by tranquil landscaped gardens, generous terracing, relaxation & entertainment areas and outdoor pool. Designed to feel part of the vibrant town centre but with the utmost privacy in mind. Residence consists of two buildings made up of 1, 2 & 3 bedroom apartments, and 3 & 4 bedroom deluxe Penthouses with private roof top with pool and unobstructed sea views.

#### Amenities:

Gated Secured Complex - CCTV for all Common Areas - Luxury entrance Lobby

Decorative Architectural LED lighting for Common Areas - Residence only Gym Facilities - Overflow outdoor Swimming Pool - Children's Pool - Residence only Events/conference facilities - Fully Landscaped Garden areas - Private Secured Parking for residents - Property Management Services