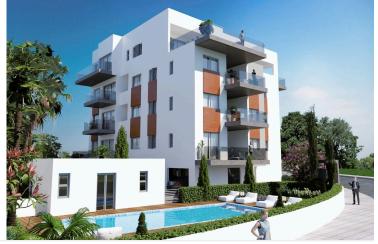

# LUXURY ONE BEDROOM APARTMENT CLOSE TO JUMBO AREA!

Agios Athanasios, Limassol

€290,000 +VAT

## **Description**

These stunning new apartments offering a modern and truly luxurious environment. This residence is located in Agios Athanasios (jumbo area of Limassol) and surrounded by tranquil landscaped gardens, generous terracing, relaxation & entertainment areas and outdoor pool. Designed to feel part of the vibrant town centre but with the utmost privacy in mind. Residence consists of two buildings made up of 1, 2 & 3 bedroom apartments, and 3 & 4 bedroom deluxe Penthouses with private roof top with pool and unobstructed sea views.