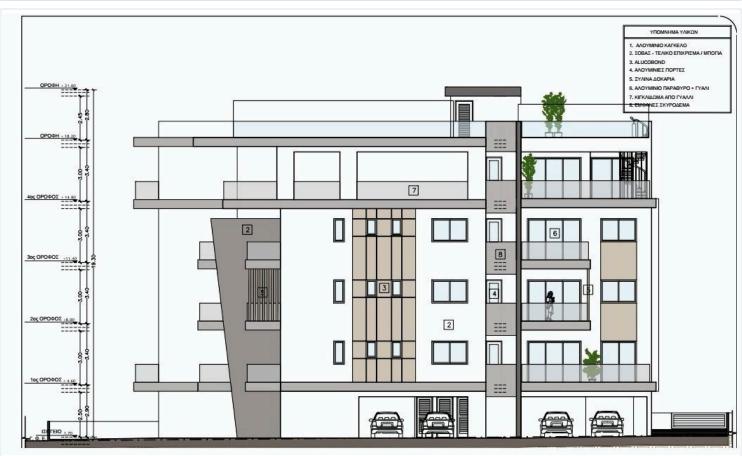

gned Kitchens & Wardrobes - Granite Worktops - Porcelain flooring - Sanitary Ware (Roca) - Mixers & taps (Grohe) - Fly Screens on Windows & Patio Doors - Decorative ceilings with hidden lighting

- Security Door - Video Phone Entry System - Pressurized Water System - Pipe in Pipe plumbing System - Solar Panel Water Heating.

#### Amenities:

Gated Secured Complex - CCTV for all Common Areas - Luxury entrance Lobby

Decorative Architectural LED lighting for Common Areas - Residence only Gym Facilities - Overflow outdoor Swimming Pool - Children's Pool - Residence only Events/conference facilities - Fully Landscaped Garden areas - Private Secured Parking for residents - Property Management Services

Delivery time: June 2025

For more info or viewing please contact us!





## Floor plans









## **Additional information**

### **Facilities**

Aircondition, Split system Gated complex Heating, Underfloor

Outdoor shower Parking, Covered Pool, Communal

Solar photovoltaic panels Solar water heater Storage (provision)

**Features** 

Alarm system (provision) Balcony, front Bright

CCTV (provision) Combined kitchen and dining Connected to electric mains

ar

Double glazing Easy access to highway Easy access to main roads

En suite shower Entrance gate Fire detector

Fitted wardrobes Guest WC Luxury specifications

Modern design Near amenities Near bus route

Parquet flooring Rental potential Veranda, large

#### Contact us