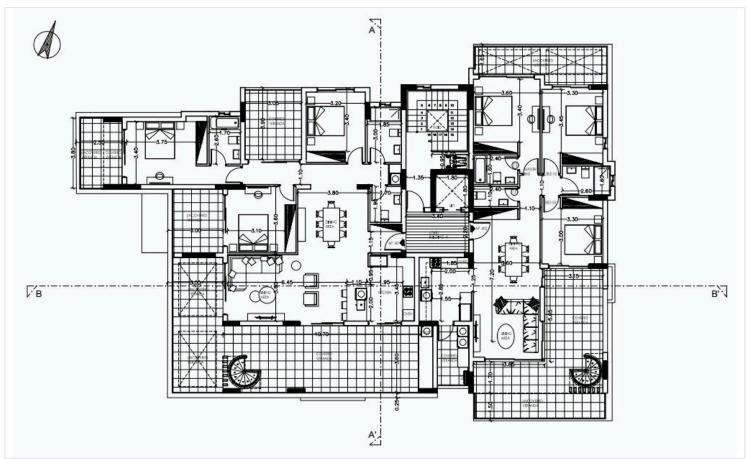

signed Kitchens & Wardrobes - Granite Worktops - Porcelain flooring - Sanitary Ware (Roca) - Mixers & taps (Grohe) - Fly Screens on Windows & Patio Doors - Decorative ceilings with hidden lighting

- Security Door - Video Phone Entry System - Pressurized Water System - Pipe in Pipe plumbing System - Solar Panel Water Heating.

#### Amenities:

Gated Secured Complex - CCTV for all Common Areas - Luxury entrance Lobby

Decorative Architectural LED lighting for Common Areas - Residence only Gym Facilities - Overflow outdoor Swimming Pool - Children's Pool - Residence only Events/conference facilities - Fully Landscaped Garden areas - Private Secured Parking for residents - Property Management Services

Delivery time: June 2025

For more info or viewing please contact us!





## Floor plans









## **Additional information**

### **Facilities**

Aircondition, Split system Gated complex Heating, Underfloor

Outdoor shower Parking, Covered Pool, Communal

Solar photovoltaic panels Solar water heater Storage (provision)

**Features** 

Alarm system (provision) Balcony, front Bright

CCTV (provision) Combined kitchen and dining Connected to electric mains

ar

Double glazing Easy access to highway Easy access to main roads

En suite shower Entrance gate Fire detector

Fitted wardrobes Guest WC Luxury specifications

Modern design Near amenities Near bus route

Parquet flooring Rental potential Veranda, large

#### Contact us