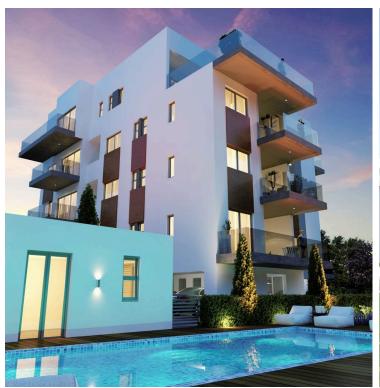

### **Description**

These stunning new apartments offering a modern and truly luxurious environment. This residence is located in Agios Athanasios (jumbo area of Limassol) and surrounded by tranquil landscaped gardens, generous terracing, relaxation & entertainment areas and outdoor pool. Designed to feel part of the vibrant town centre but with the utmost privacy in mind. Residence consists of two buildings made up of 1, 2 & 3 bedroom apartments, and 3 & 4 bedroom deluxe Penthouses with private roof top with pool and unobstructed sea views.

#### Amenities:

Gated Secured Complex - CCTV for all Common Areas - Luxury entrance Lobby

Decorative Architectural LED lighting for Common Areas - Residence only Gym Facilities - Overflow outdoor Swimming Pool - Children's Pool - Residence only Events/conference facilities - Fully Landscaped Garden areas - Private Secured Parking for residents - Property Management Services