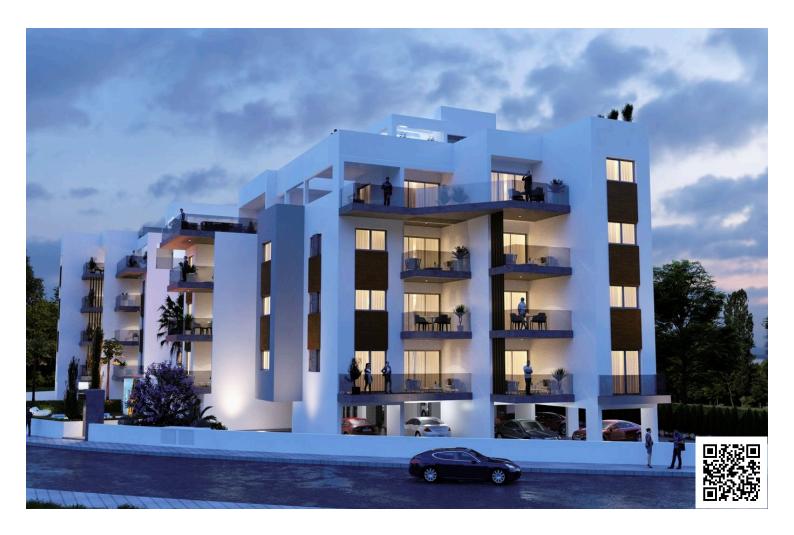

# LUXURY APARTMENTS CLOSE TO JUMBO AREA!

Agios Athanasios, Limassol

€515,000 +VAT

### **Description**

These stunning new apartments offering a modern and truly luxurious environment. This residence is located in Agios Athanasios (jumbo area of Limassol) and surrounded by tranquil landscaped gardens, generous terracing, relaxation & entertainment areas and outdoor pool. Designed to feel part of the vibrant town centre but with the utmost privacy in mind. Residence consists of two buildings made up of 1, 2 & 3 bedroom apartments, and 3 & 4 bedroom deluxe Penthouses with private roof top with pool and unobstructed sea views.

#### Amenities:

Gated Secured Complex - CCTV for all Common Areas - Luxury entrance Lobby

Decorative Architectural LED lighting for Common Areas - Residence only Gym Facilities - Overflow outdoor Swimming Pool - Children's Pool - Residence only Events/conference facilities - Fully Landscaped Garden areas - Private Secured Parking for residents - Property Management Services