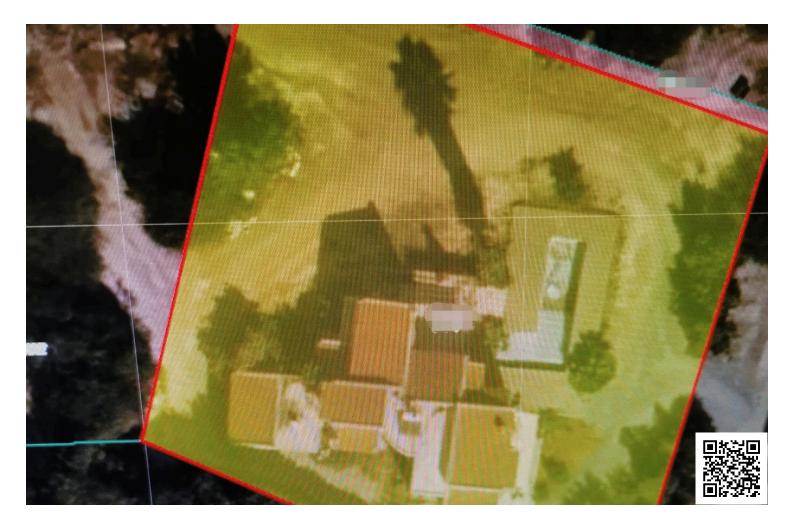

#### Description

Big plot of land with a house in Potamos Germasogias, Plot size 1822sqm - building factor 100% and density 50%. The house can be demolished, and according to the law you can build a medical center or apply to the authorities to build offices, as the plot is located near the highway and in this case the authorities can approve permits for the construction of offices.