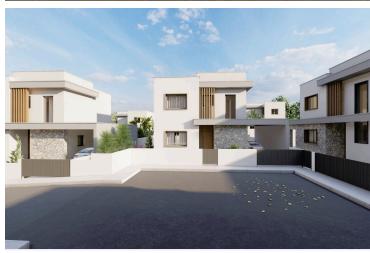

# **Description**

This is a beautiful 3+1 bedroom villa with provision for an extra bedroom in Soui area 20 min drive from Limassol center. Set in a peaceful environment among pine trees and overlooking the Akrotiri Coast line. The design of the villa has been inspired by Mediterranean architecture and they are built in large plots with the option of your own private swimming pools and barbecue area. Great selection of finishes creates appealing living spaces with wooden surfaces and the touch of natural stone. Let the magic of Souni captivate you with its views of the coast line and the surrounding Cypriot countryside. Set high above sea level, these properties are elevated from the humidity belt promising residents a healthy and refreshing climate.