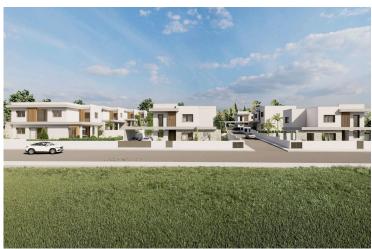

# **Description**

This is a beautiful 3+1 bedroom villa with provision for an extra bedroom in Soui area 20 min drive from Limassol center. Set in a peaceful environment among pine trees and overlooking the Akrotiri Coast line. The design of the villa has been inspired by Mediterranean architecture and they are built in large plots with the option of your own private swimming pools and barbecue area. Great selection of finishes creates appealing living spaces with wooden surfaces and the touch of natural stone. Let the magic of Souni captivate you with its views of the coast line and the surrounding Cypriot countryside. Set high above sea level, these properties are elevated from the humidity belt promising residents a healthy and refreshing climate.