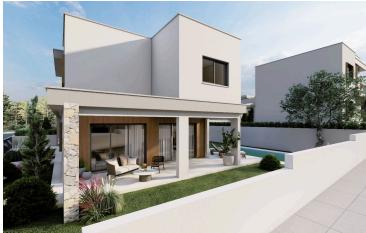

# **Description**

This is a beautiful 3+1 bedroom villa with provision for an extra bedroom in Soui area 20 min drive from Limassol center. Set in a peaceful environment among pine trees and overlooking the Akrotiri Coast line. The design of the villa has been inspired by Mediterranean architecture and they are built in large plots with the option of your own private swimming pools and barbecue area. Great selection of finishes creates appealing living spaces with wooden surfaces and the touch of natural stone. Let the magic of Souni captivate you with its views of the coast line and the surrounding Cypriot countryside. Set high above sea level, these properties are elevated from the humidity belt promising residents a healthy and refreshing climate.

### Specifications:

Underfloor central heating - Custom designed Kitchens & Wardrobes - Granite Worktops - Pressurized Water System

- Pipe in Pipe plumbing System Solar Panel Water Heating Thermal Insulation throughout (extruded polystyrene)
- Travertine or porcelain flooring Sanitary Ware (Roca). Mixers & taps (Grohe). Decorative ceilings with hidden lighting Security Door 3KVA Photovoltaic system Optional private pool.