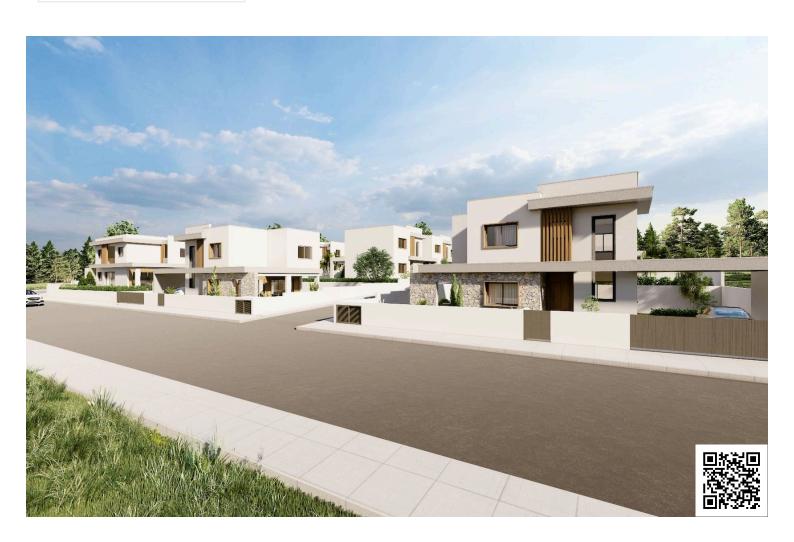

# BEAUTIFUL VILLA IN A PEACEFUL ENVIRONMENT AMONG PINE TREES!

Souni-Zanakia, Limassol

€680,000 +VAT

# **Description**

This is a beautiful 3+1 bedroom villa with provision for an extra bedroom in Soui area 20 min drive from Limassol center. Set in a peaceful environment among pine trees and overlooking the Akrotiri Coast line. The design of the villa has been inspired by Mediterranean architecture and they are built in large plots with the option of your own private swimming pools and barbecue area. Great selection of finishes creates appealing living spaces with wooden surfaces and the touch of natural stone. Let the magic of Souni captivate you with its views of the coast line and the surrounding Cypriot countryside. Set high above sea level, these properties are elevated from the humidity belt promising residents a healthy and refreshing climate.