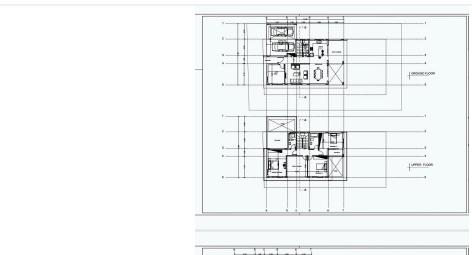

c of Souni captivate you with its views of the coast line and the surrounding Cypriot countryside. Set high above sea level, these properties are elevated from the humidity belt promising residents a healthy and refreshing climate.

### Specifications:

Underfloor central heating - Custom designed Kitchens & Wardrobes - Granite Worktops - Pressurized Water System

- Pipe in Pipe plumbing System Solar Panel Water Heating Thermal Insulation throughout (extruded polystyrene)
- Travertine or porcelain flooring Sanitary Ware (Roca). Mixers & taps (Grohe). Decorative ceilings with hidden lighting Security Door 3KVA Photovoltaic system Optional private pool.

Delivery time approximately in 14-18 months.

For more info or to book an appointment for viewing please contact us!





# Floor plans











# **Additional information**

# **Facilities**

Aircondition, Central system He

Outdoor shower

Solar photovoltaic panels

Heating, Underfloor

Parking, Covered

Solar water heater

Landscaped garden

Pool, Optional

Storage

# **Features**

Alarm system (provision)

Country view

En suite shower

Laminate flooring

Modern design

Shower

Balcony

Courtyard

Fitted wardrobes

Luxury specifications

Parquet flooring

Thermal insulation

Bright

Double glazing

**Guest WC** 

Marble flooring

Pressurized water system

## Contact us



Roula J. Andreou

(+357) 96650308

rjalim1@vivorealty.com.cy