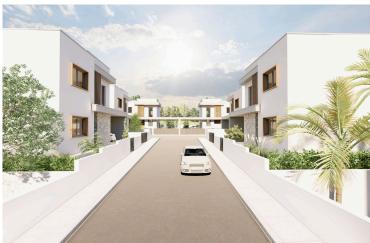

# **Description**

This is a beautiful 3+1 bedroom villa with provision for an extra bedroom in Soui area 20 min drive from Limassol center. Set in a peaceful environment among pine trees and overlooking the Akrotiri Coast line. The design of the villa has been inspired by Mediterranean architecture and they are built in large plots with the option of your own private swimming pools and barbecue area. Great selection of finishes creates appealing living spaces with wooden surfaces and the touch of natural stone. Let the magic of Souni captivate you with its views of the coast line and the surrounding Cypriot countryside. Set high above sea level, these properties are elevated from the humidity belt promising residents a healthy and refreshing climate.