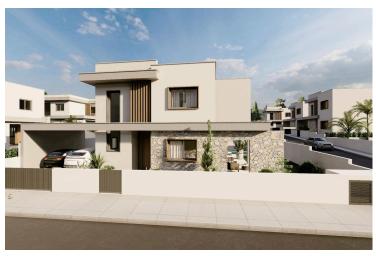

# BEAUTIFUL VILLA IN A PEACEFUL ENVIRONMENT AMONG PINE TREES!

Souni-Zanakia, Limassol

€680,000 +VAT

# **Description**

This is a beautiful 3+1 bedroom villa with provision for an extra bedroom in Soui area 20 min drive from Limassol center. Set in a peaceful environment among pine trees and overlooking the Akrotiri Coast line. The design of the villa has been inspired by Mediterranean architecture and they are built in large plots with the option of your own private swimming pools and barbecue area. Great selection of finishes creates appealing living spaces with wooden surfaces and the touch of natural stone. Let the magic of Souni captivate you with its views of the coast line and the surrounding Cypriot countryside. Set high above sea level, these properties are elevated from the humidity belt promising residents a healthy and refreshing climate.