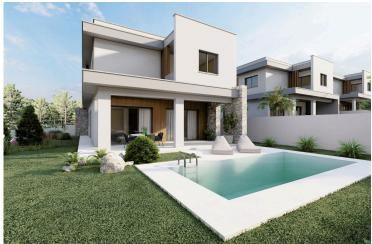

# **Description**

This is a beautiful 3+1 bedroom villa with provision for an extra bedroom in Soui area 20 min drive from Limassol center. Set in a peaceful environment among pine trees and overlooking the Akrotiri Coast line. The design of the villa has been inspired by Mediterranean architecture and they are built in large plots with the option of your own private swimming pools and barbecue area. Great selection of finishes creates appealing living spaces with wooden surfaces and the touch of natural stone. Let the magic of Souni captivate you with its views of the coast line and the surrounding Cypriot countryside. Set high above sea level, these properties are elevated from the humidity belt promising residents a healthy and refreshing climate.

### Specifications:

Underfloor central heating - Custom designed Kitchens & Wardrobes - Granite Worktops - Pressurized Water System

- Pipe in Pipe plumbing System Solar Panel Water Heating Thermal Insulation throughout (extruded polystyrene)
- Travertine or porcelain flooring Sanitary Ware (Roca). Mixers & taps (Grohe). Decorative ceilings with hidden lighting Security Door 3KVA Photovoltaic system Optional private pool.

Pool, Optional

Storage