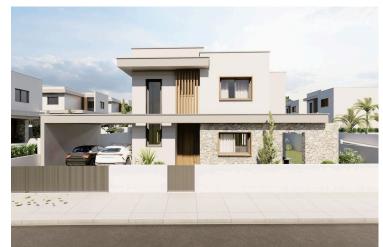

# **Description**

This is a beautiful 3+1 bedroom villa with provision for an extra bedroom in Soui area 20 min drive from Limassol center. Set in a peaceful environment among pine trees and overlooking the Akrotiri Coast line. The design of the villa has been inspired by Mediterranean architecture and they are built in large plots with the option of your own private swimming pools and barbecue area. Great selection of finishes creates appealing living spaces with wooden surfaces and the touch of natural stone. Let the magic of Souni captivate you with its views of the coast line and the surrounding Cypriot countryside. Set high above sea level, these properties are elevated from the humidity belt promising residents a healthy and refreshing climate.