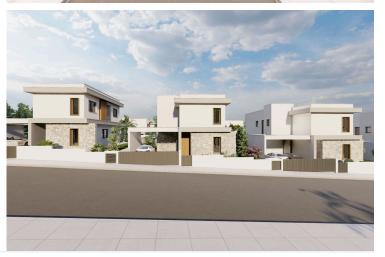

# BEAUTIFUL VILLA IN A PEACEFUL ENVIRONMENT AMONG PINE TREES!

Souni-Zanakia, Limassol

€680,000 +VAT

# **Description**

This is a beautiful 3+1 bedroom villa with provision for an extra bedroom in Soui area 20 min drive from Limassol center. Set in a peaceful environment among pine trees and overlooking the Akrotiri Coast line. The design of the villa has been inspired by Mediterranean architecture and they are built in large plots with the option of your own private swimming pools and barbecue area. Great selection of finishes creates appealing living spaces with wooden surfaces and the touch of natural stone. Let the magic of Souni captivate you with its views of the coast line and the surrounding Cypriot countryside. Set high above sea level, these properties are elevated from the humidity belt promising residents a healthy and refreshing climate.