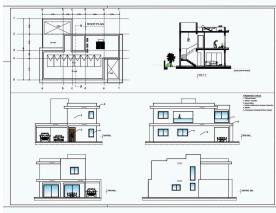

of Souni captivate you with its views of the coast line and the surrounding Cypriot countryside. Set high above sea level, these properties are elevated from the humidity belt promising residents a healthy and refreshing climate.

### Specifications:

Underfloor central heating - Custom designed Kitchens & Wardrobes - Granite Worktops - Pressurized Water System

- Pipe in Pipe plumbing System Solar Panel Water Heating Thermal Insulation throughout (extruded polystyrene)
- Travertine or porcelain flooring Sanitary Ware (Roca). Mixers & taps (Grohe). Decorative ceilings with hidden lighting Security Door 3KVA Photovoltaic system Optional private pool.

Delivery time approximately in 14-18 months.

For more info or to book an appointment for viewing please contact us!





# Floor plans











# **Additional information**

# **Facilities**

Aircondition, Central system He

Outdoor shower

Solar photovoltaic panels

Heating, Underfloor

Parking, Covered

Solar water heater

Landscaped garden

Pool, Optional

Storage

# **Features**

Alarm system (provision)

Country view

En suite shower

Laminate flooring

Modern design

Shower

Balcony

Courtyard

Fitted wardrobes

Luxury specifications

Parquet flooring

Thermal insulation

Bright

Double glazing

**Guest WC** 

Marble flooring

Pressurized water system

## Contact us



Roula J. Andreou

(+357) 96650308

rjalim1@vivorealty.com.cy