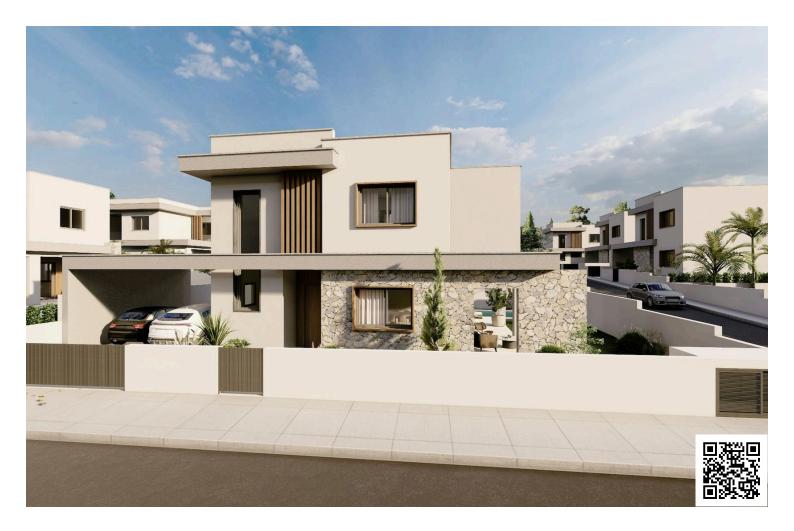

# BEAUTIFUL VILLA IN A PEACEFUL ENVIRONMENT AMONG PINE TREES!

Souni-Zanakia, Limassol

€320,000 +VAT

## **Description**

This is a beautiful 2 bedroom villa in Soui area 20 min drive from Limassol center. Set in a peaceful environment among pine trees and overlooking the Akrotiri Coast line. The design of the villa has been inspired by Mediterranean architecture and they are built in large plots with the option of your own private swimming pools and barbecue area. Great selection of finishes creates appealing living spaces with wooden surfaces and the touch of natural stone. Let the magic of Souni captivate you with its views of the coast line and the surrounding Cypriot countryside. Set high above sea level, these properties are elevated from the humidity belt promising residents a healthy and refreshing climate.