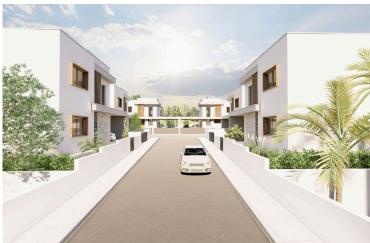

# BEAUTIFUL VILLA IN A PEACEFUL ENVIRONMENT AMONG PINE TREES!

Souni-Zanakia, Limassol

€320,000 +VAT

## **Description**

This is a beautiful 2 bedroom villa in Soui area 20 min drive from Limassol center. Set in a peaceful environment among pine trees and overlooking the Akrotiri Coast line. The design of the villa has been inspired by Mediterranean architecture and they are built in large plots with the option of your own private swimming pools and barbecue area. Great selection of finishes creates appealing living spaces with wooden surfaces and the touch of natural stone. Let the magic of Souni captivate you with its views of the coast line and the surrounding Cypriot countryside. Set high above sea level, these properties are elevated from the humidity belt promising residents a healthy and refreshing climate.