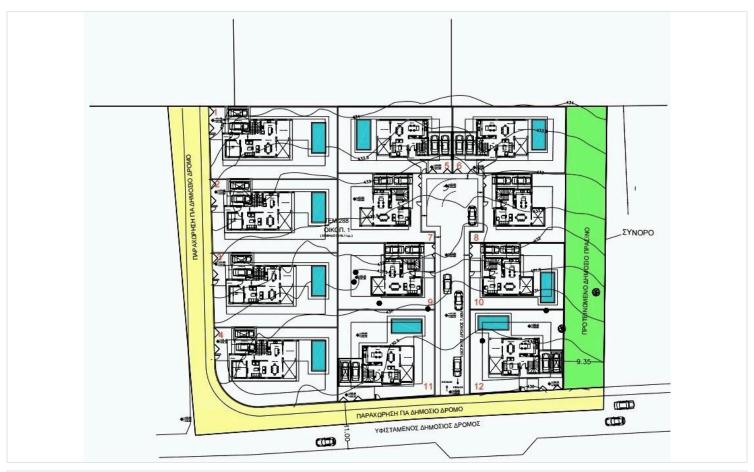

# **Specifications**

| <b>=</b> 2 | <b>№</b> 1 | [] 72 m <sup>2</sup> |
|------------|------------|----------------------|
| Bedrooms   | Bathrooms  | Covered              |

| Туре    | Detached Villa     | Status                   |
|---------|--------------------|--------------------------|
| Showers | 1                  | Year of construction     |
| Toilets | 3                  | Furnished                |
| Plot    | 230 m <sup>2</sup> | Energy efficiency rating |
|         |                    | , ,                      |

## **Description**

This is a beautiful 2 bedroom villa in Soui area 20 min drive from Limassol center. Set in a peaceful environment among pine trees and overlooking the Akrotiri Coast line. The design of the villa has been inspired by Mediterranean architecture and they are built in large plots with the option of your own private swimming pools and barbecue area. Great selection of finishes creates appealing living spaces with wooden surfaces and the touch of natural stone. Let the magic of Souni captivate you with its views of the coast line and the surrounding Cypriot countryside. Set high above sea level, these properties are elevated from the humidity belt promising residents a healthy and refreshing climate.