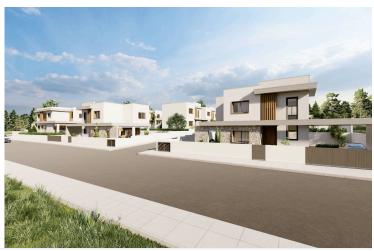

# BEAUTIFUL VILLA IN A PEACEFUL ENVIRONMENT AMONG PINE TREES!

Souni-Zanakia, Limassol

€320,000 +VAT

## **Description**

This is a beautiful 2 bedroom villa in Soui area 20 min drive from Limassol center. Set in a peaceful environment among pine trees and overlooking the Akrotiri Coast line. The design of the villa has been inspired by Mediterranean architecture and they are built in large plots with the option of your own private swimming pools and barbecue area. Great selection of finishes creates appealing living spaces with wooden surfaces and the touch of natural stone. Let the magic of Souni captivate you with its views of the coast line and the surrounding Cypriot countryside. Set high above sea level, these properties are elevated from the humidity belt promising residents a healthy and refreshing climate.