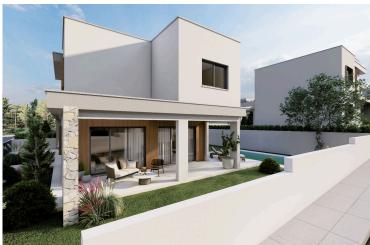

## **Description**

This is a beautiful 2 bedroom villa in Soui area 20 min drive from Limassol center. Set in a peaceful environment among pine trees and overlooking the Akrotiri Coast line. The design of the villa has been inspired by Mediterranean architecture and they are built in large plots with the option of your own private swimming pools and barbecue area. Great selection of finishes creates appealing living spaces with wooden surfaces and the touch of natural stone. Let the magic of Souni captivate you with its views of the coast line and the surrounding Cypriot countryside. Set high above sea level, these properties are elevated from the humidity belt promising residents a healthy and refreshing climate.

#### Specifications:

Underfloor central heating - Custom designed Kitchens & Wardrobes - Granite Worktops - Pressurized Water System

- Pipe in Pipe plumbing System Solar Panel Water Heating Thermal Insulation throughout (extruded polystyrene)
- Travertine or porcelain flooring Sanitary Ware (Roca). Mixers & taps (Grohe). Decorative ceilings with hidden lighting Security Door 3KVA Photovoltaic system Optional private pool.