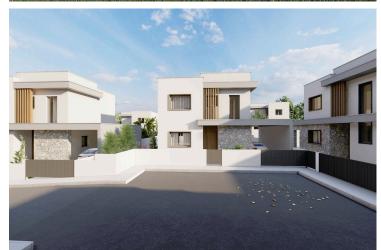

# BEAUTIFUL VILLA IN A PEACEFUL ENVIRONMENT AMONG PINE TREES!

Souni-Zanakia, Limassol

€320,000 +VAT

## **Description**

This is a beautiful 2 bedroom villa in Soui area 20 min drive from Limassol center. Set in a peaceful environment among pine trees and overlooking the Akrotiri Coast line. The design of the villa has been inspired by Mediterranean architecture and they are built in large plots with the option of your own private swimming pools and barbecue area. Great selection of finishes creates appealing living spaces with wooden surfaces and the touch of natural stone. Let the magic of Souni captivate you with its views of the coast line and the surrounding Cypriot countryside. Set high above sea level, these properties are elevated from the humidity belt promising residents a healthy and refreshing climate.