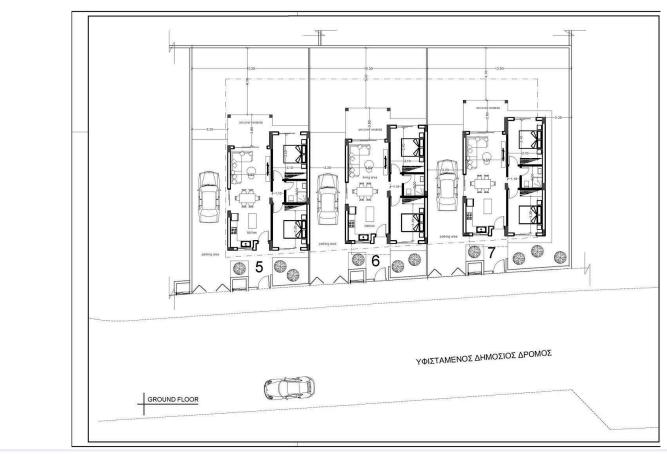

# Floor plans

# **Specifications**

| <b>=</b> 2 | <b>№</b> 1 | [] 72 m <sup>2</sup> |
|------------|------------|----------------------|
| Bedrooms   | Bathrooms  | Covered              |

| Туре    | Detached Villa     | Status                   |
|---------|--------------------|--------------------------|
| Showers | 1                  | Year of construction     |
| Toilets | 3                  | Furnished                |
| Plot    | 230 m <sup>2</sup> | Energy efficiency rating |
|         |                    | , ,                      |