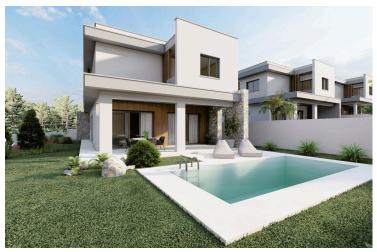

## **Description**

This is a beautiful 2 bedroom villa in Soui area 20 min drive from Limassol center. Set in a peaceful environment among pine trees and overlooking the Akrotiri Coast line. The design of the villa has been inspired by Mediterranean architecture and they are built in large plots with the option of your own private swimming pools and barbecue area. Great selection of finishes creates appealing living spaces with wooden surfaces and the touch of natural stone. Let the magic of Souni captivate you with its views of the coast line and the surrounding Cypriot countryside. Set high above sea level, these properties are elevated from the humidity belt promising residents a healthy and refreshing climate.

#### Specifications:

Underfloor central heating - Custom designed Kitchens & Wardrobes - Granite Worktops - Pressurized Water System

- Pipe in Pipe plumbing System Solar Panel Water Heating Thermal Insulation throughout (extruded polystyrene)
- Travertine or porcelain flooring Sanitary Ware (Roca). Mixers & taps (Grohe). Decorative ceilings with hidden lighting Security Door 3KVA Photovoltaic system Optional private pool.