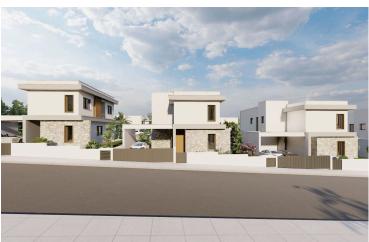

# BEAUTIFUL VILLA IN A PEACEFUL ENVIRONMENT AMONG PINE TREES!

Souni-Zanakia, Limassol

€320,000 +VAT

## **Description**

This is a beautiful 2 bedroom villa in Soui area 20 min drive from Limassol center. Set in a peaceful environment among pine trees and overlooking the Akrotiri Coast line. The design of the villa has been inspired by Mediterranean architecture and they are built in large plots with the option of your own private swimming pools and barbecue area. Great selection of finishes creates appealing living spaces with wooden surfaces and the touch of natural stone. Let the magic of Souni captivate you with its views of the coast line and the surrounding Cypriot countryside. Set high above sea level, these properties are elevated from the humidity belt promising residents a healthy and refreshing climate.