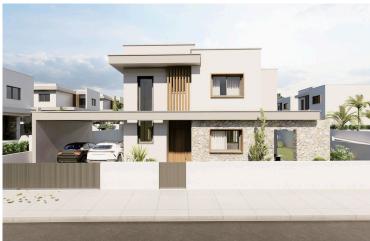

# BEAUTIFUL VILLA IN A PEACEFUL ENVIRONMENT AMONG PINE TREES!

Souni-Zanakia, Limassol

€320,000 +VAT

## **Description**

This is a beautiful 2 bedroom villa in Soui area 20 min drive from Limassol center. Set in a peaceful environment among pine trees and overlooking the Akrotiri Coast line. The design of the villa has been inspired by Mediterranean architecture and they are built in large plots with the option of your own private swimming pools and barbecue area. Great selection of finishes creates appealing living spaces with wooden surfaces and the touch of natural stone. Let the magic of Souni captivate you with its views of the coast line and the surrounding Cypriot countryside. Set high above sea level, these properties are elevated from the humidity belt promising residents a healthy and refreshing climate.