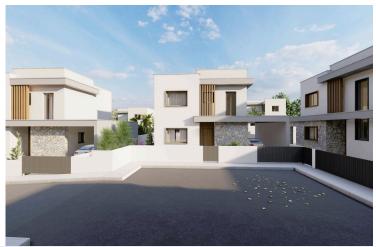

# BEAUTIFUL VILLA IN A PEACEFUL ENVIRONMENT AMONG PINE TREES!

Souni-Zanakia, Limassol

€335,000 +VAT

## **Description**

This is a beautiful 3-bedroom villa in Soui area 20 min drive from Limassol center. Set in a peaceful environment among pine trees and overlooking the Akrotiri Coast line. The design of the villa has been inspired by Mediterranean architecture and they are built in large plots with the option of your own private swimming pools and barbecue area. Great selection of finishes creates appealing living spaces with wooden surfaces and the touch of natural stone. Let the magic of Souni captivate you with its views of the coast line and the surrounding Cypriot countryside. Set high above sea level, these properties are elevated from the humidity belt promising residents a healthy and refreshing climate.