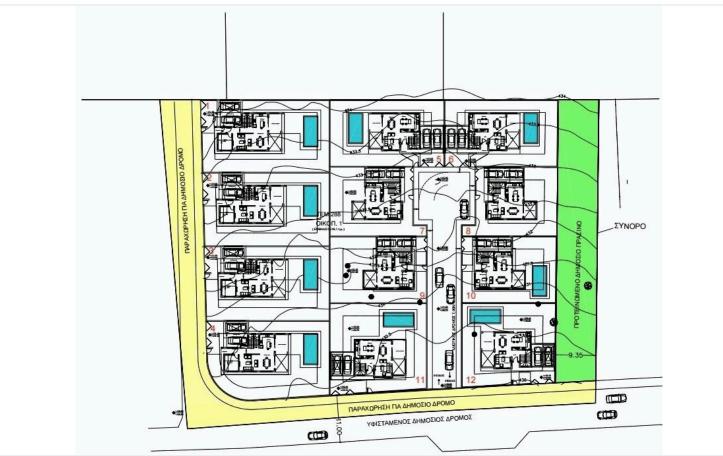

## **Description**

This is a beautiful 3-bedroom villa in Soui area 20 min drive from Limassol center. Set in a peaceful environment among pine trees and overlooking the Akrotiri Coast line. The design of the villa has been inspired by Mediterranean architecture and they are built in large plots with the option of your own private swimming pools and barbecue area. Great selection of finishes creates appealing living spaces with wooden surfaces and the touch of natural stone. Let the magic of Souni captivate you with its views of the coast line and the surrounding Cypriot countryside. Set high above sea level, these properties are elevated from the humidity belt promising residents a healthy and refreshing climate.