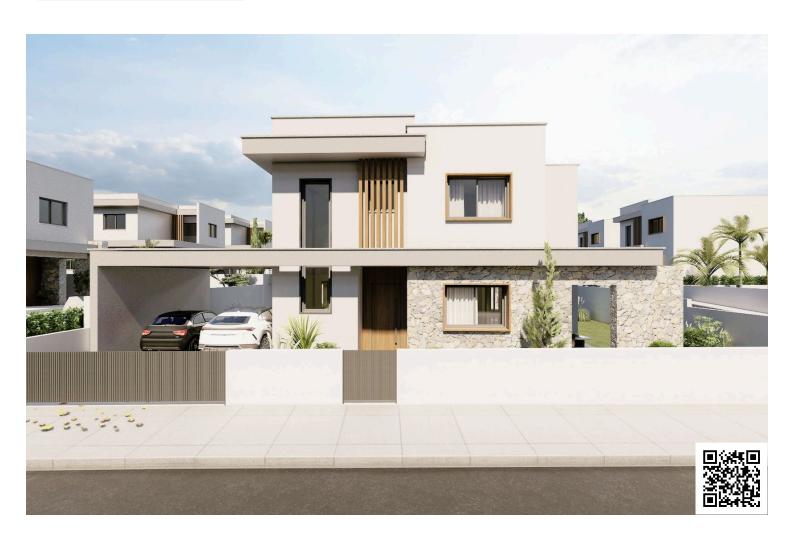

# BEAUTIFUL VILLA IN A PEACEFUL ENVIRONMENT AMONG PINE TREES!

Souni-Zanakia, Limassol

€335,000 +VAT

## **Description**

This is a beautiful 3-bedroom villa in Soui area 20 min drive from Limassol center. Set in a peaceful environment among pine trees and overlooking the Akrotiri Coast line. The design of the villa has been inspired by Mediterranean architecture and they are built in large plots with the option of your own private swimming pools and barbecue area. Great selection of finishes creates appealing living spaces with wooden surfaces and the touch of natural stone. Let the magic of Souni captivate you with its views of the coast line and the surrounding Cypriot countryside. Set high above sea level, these properties are elevated from the humidity belt promising residents a healthy and refreshing climate.