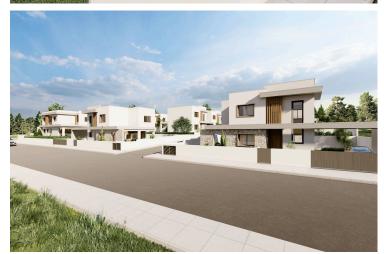

## **Description**

This is a beautiful 3-bedroom villa in Soui area 20 min drive from Limassol center. Set in a peaceful environment among pine trees and overlooking the Akrotiri Coast line. The design of the villa has been inspired by Mediterranean architecture and they are built in large plots with the option of your own private swimming pools and barbecue area. Great selection of finishes creates appealing living spaces with wooden surfaces and the touch of natural stone. Let the magic of Souni captivate you with its views of the coast line and the surrounding Cypriot countryside. Set high above sea level, these properties are elevated from the humidity belt promising residents a healthy and refreshing climate.