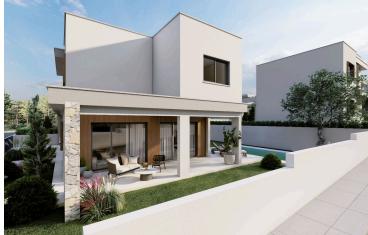

## **Description**

This is a beautiful 3-bedroom villa in Soui area 20 min drive from Limassol center. Set in a peaceful environment among pine trees and overlooking the Akrotiri Coast line. The design of the villa has been inspired by Mediterranean architecture and they are built in large plots with the option of your own private swimming pools and barbecue area. Great selection of finishes creates appealing living spaces with wooden surfaces and the touch of natural stone. Let the magic of Souni captivate you with its views of the coast line and the surrounding Cypriot countryside. Set high above sea level, these properties are elevated from the humidity belt promising residents a healthy and refreshing climate.

#### Specifications:

Underfloor central heating - Custom designed Kitchens & Wardrobes - Granite Worktops - Pressurized Water System

- Pipe in Pipe plumbing System Solar Panel Water Heating Thermal Insulation throughout (extruded polystyrene)
- Travertine or porcelain flooring Sanitary Ware (Roca). Mixers & taps (Grohe). Decorative ceilings with hidden lighting Security Door 3KVA Photovoltaic system Optional private pool.