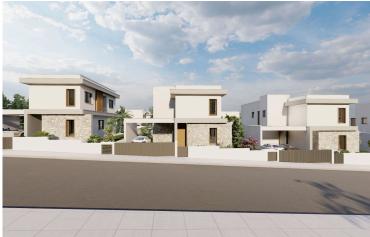

## **Description**

This is a beautiful 3-bedroom villa in Soui area 20 min drive from Limassol center. Set in a peaceful environment among pine trees and overlooking the Akrotiri Coast line. The design of the villa has been inspired by Mediterranean architecture and they are built in large plots with the option of your own private swimming pools and barbecue area. Great selection of finishes creates appealing living spaces with wooden surfaces and the touch of natural stone. Let the magic of Souni captivate you with its views of the coast line and the surrounding Cypriot countryside. Set high above sea level, these properties are elevated from the humidity belt promising residents a healthy and refreshing climate.