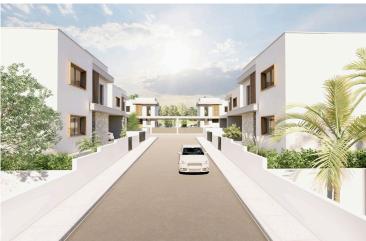

## **Description**

This is a beautiful 3-bedroom villa in Soui area 20 min drive from Limassol center. Set in a peaceful environment among pine trees and overlooking the Akrotiri Coast line. The design of the villa has been inspired by Mediterranean architecture and they are built in large plots with the option of your own private swimming pools and barbecue area. Great selection of finishes creates appealing living spaces with wooden surfaces and the touch of natural stone. Let the magic of Souni captivate you with its views of the coast line and the surrounding Cypriot countryside. Set high above sea level, these properties are elevated from the humidity belt promising residents a healthy and refreshing climate.