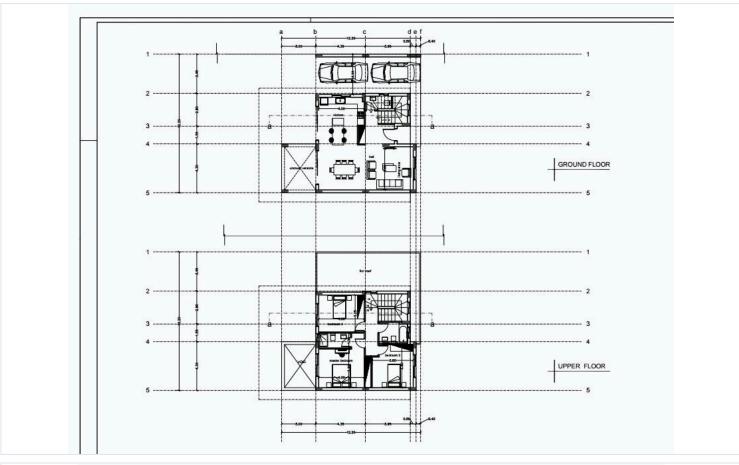

# Floor plans

# **Specifications**

| <b>=</b> 2 | <b>№</b> 1 | [] 72 m <sup>2</sup> |
|------------|------------|----------------------|
| Bedrooms   | Bathrooms  | Covered              |

| Туре    | Detached Villa     | Status                   | Off plan           |
|---------|--------------------|--------------------------|--------------------|
| Showers | 1                  | Year of construction     | 2024               |
| Toilets | 3                  | Furnished                | Unfurnished        |
| Plot    | 265 m <sup>2</sup> | Energy efficiency rating | <i></i> <b>∂</b> A |
|         |                    |                          |                    |