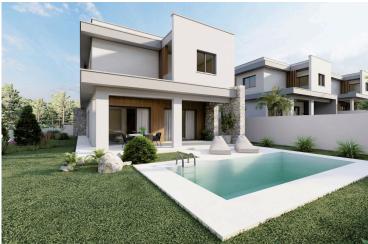

## **Description**

This is a beautiful 3-bedroom villa in Soui area 20 min drive from Limassol center. Set in a peaceful environment among pine trees and overlooking the Akrotiri Coast line. The design of the villa has been inspired by Mediterranean architecture and they are built in large plots with the option of your own private swimming pools and barbecue area. Great selection of finishes creates appealing living spaces with wooden surfaces and the touch of natural stone. Let the magic of Souni captivate you with its views of the coast line and the surrounding Cypriot countryside. Set high above sea level, these properties are elevated from the humidity belt promising residents a healthy and refreshing climate.

#### Specifications:

Underfloor central heating - Custom designed Kitchens & Wardrobes - Granite Worktops - Pressurized Water System

- Pipe in Pipe plumbing System Solar Panel Water Heating Thermal Insulation throughout (extruded polystyrene)
- Travertine or porcelain flooring Sanitary Ware (Roca). Mixers & taps (Grohe). Decorative ceilings with hidden lighting Security Door 3KVA Photovoltaic system Optional private pool.