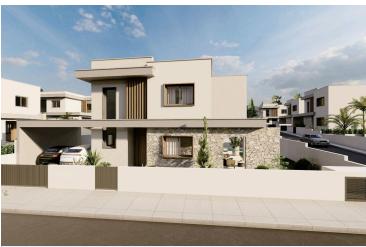

# BEAUTIFUL VILLA IN A PEACEFUL ENVIRONMENT AMONG PINE TREES!

Souni-Zanakia, Limassol

€335,000 +VAT

## **Description**

This is a beautiful 3-bedroom villa in Soui area 20 min drive from Limassol center. Set in a peaceful environment among pine trees and overlooking the Akrotiri Coast line. The design of the villa has been inspired by Mediterranean architecture and they are built in large plots with the option of your own private swimming pools and barbecue area. Great selection of finishes creates appealing living spaces with wooden surfaces and the touch of natural stone. Let the magic of Souni captivate you with its views of the coast line and the surrounding Cypriot countryside. Set high above sea level, these properties are elevated from the humidity belt promising residents a healthy and refreshing climate.