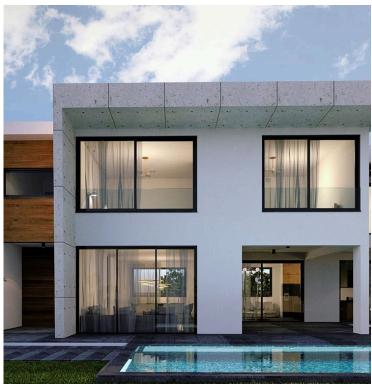

# LUXURY VILLA WITH BREATHTAKING SEA VIEWS NEAR FOLEYS SCHOOL!

Germasogeia, Limassol

€2,675,000 +VAT

### **Description**

New villa of 4 bedrooms in a privileged location in Limassol, offering breathtaking views of the Mediterranean sea. The villa meticulously crafted to meet the highest standards of quality and attention to detail. Luxury with top notch materials and finishes, cutting edge technology, cozy underfloor heating and a state of art VRV central air conditioning system. Overflow swimming pool and unwind on spacious terraces that seamlessly blend indoor and outdoor entertainment areas. landscaped gardens creating a serene oasis for your home. Take the opportunity to customize your home to perfectly suit your preferences and lifestyle.