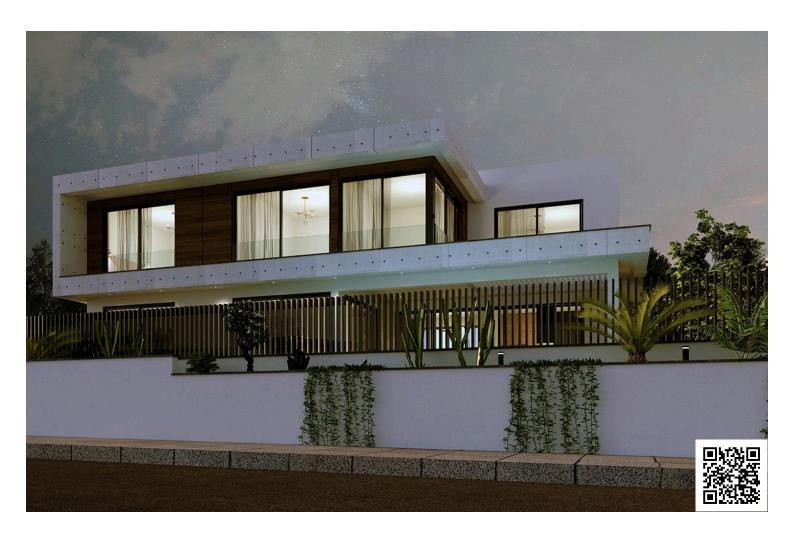

# LUXURY VILLA WITH BREATHTAKING SEA VIEWS NEAR FOLEYS SCHOOL!

Germasogeia, Limassol

€2,675,000 +VAT

### **Description**

New villa of 4 bedrooms in a privileged location in Limassol, offering breathtaking views of the Mediterranean sea. The villa meticulously crafted to meet the highest standards of quality and attention to detail. Luxury with top notch materials and finishes, cutting edge technology, cozy underfloor heating and a state of art VRV central air conditioning system. Overflow swimming pool and unwind on spacious terraces that seamlessly blend indoor and outdoor entertainment areas. landscaped gardens creating a serene oasis for your home. Take the opportunity to customize your home to perfectly suit your preferences and lifestyle.