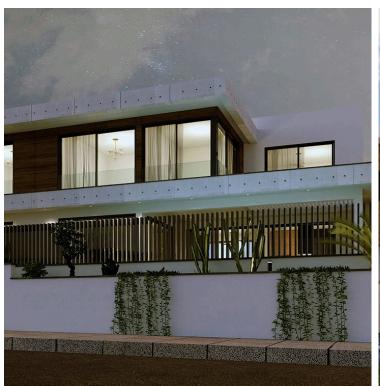

### **Description**

New villa of 3+ bedrooms in a privileged location in Limassol, offering breathtaking views of the Mediterranean sea. The villa meticulously crafted to meet the highest standards of quality and attention to detail. Luxury with top notch materials and finishes, cutting edge technology, cozy underfloor heating and a state of art VRV central air conditioning system. Overflow swimming pool and unwind on spacious terraces that seamlessly blend indoor and outdoor entertainment areas. landscaped gardens creating a serene oasis for your home. Take the opportunity to customize your home to perfectly suit your preferences and lifestyle.

### **Facilities**

Aircondition, Central system

Outdoor shower

Solar water heater

Heating, Underfloor

Parking, Covered

Landscaped garden

Pool, Private, overflow

#### **Features**

Bathroom underfloor heating

Connected to electric mains

Easy access to main roads

**Guest WC** 

Marble stairs

Parquet flooring

Shower

Bright

Double glazing

En suite shower

Irrigation system

Modern design

Pressurized water system

Shutters, electric

Combined kitchen and dining area