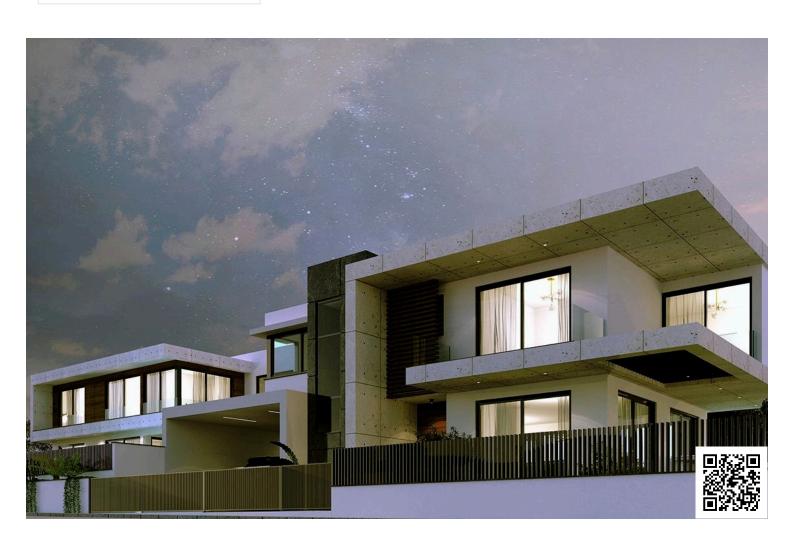

# LUXURY VILLA WITH BREATHTAKING SEA VIEWS NEAR FOLEYS SCHOOL!

Germasogeia, Limassol

€2,100,000 +VAT

### **Description**

New villa of 3+ bedrooms in a privileged location in Limassol, offering breathtaking views of the Mediterranean sea. The villa meticulously crafted to meet the highest standards of quality and attention to detail. Luxury with top notch materials and finishes, cutting edge technology, cozy underfloor heating and a state of art VRV central air conditioning system. Overflow swimming pool and unwind on spacious terraces that seamlessly blend indoor and outdoor entertainment areas. landscaped gardens creating a serene oasis for your home. Take the opportunity to customize your home to perfectly suit your preferences and lifestyle.