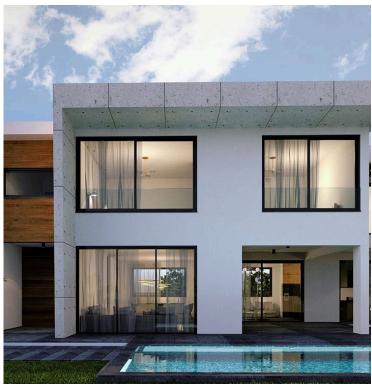

### **Description**

New villa of 3+ bedrooms in a privileged location in Limassol, offering breathtaking views of the Mediterranean sea. The villa meticulously crafted to meet the highest standards of quality and attention to detail. Luxury with top notch materials and finishes, cutting edge technology, cozy underfloor heating and a state of art VRV central air conditioning system. Overflow swimming pool and unwind on spacious terraces that seamlessly blend indoor and outdoor entertainment areas. landscaped gardens creating a serene oasis for your home. Take the opportunity to customize your home to perfectly suit your preferences and lifestyle.

### **Facilities**

Aircondition, Central system

Outdoor shower

Solar water heater

Heating, Underfloor

Parking, Covered

Landscaped garden

Pool, Private, overflow