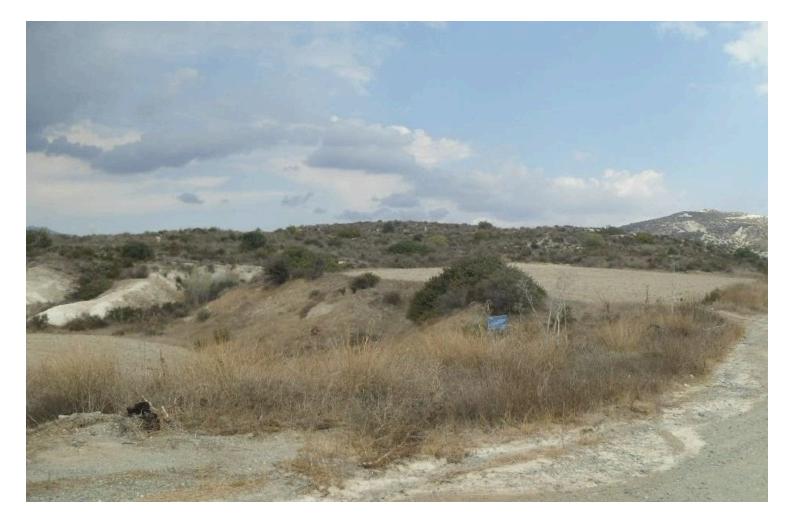

#### Description

Туре

Development land of 16,177sqm in Monagrouli area with Density 20% - Cover factor 20% and Height 8.30.

The land It has an almost rectangular shape an unevern surface and western slope. Ideal plot of land for building a private villa or can be used for future development for building houses.