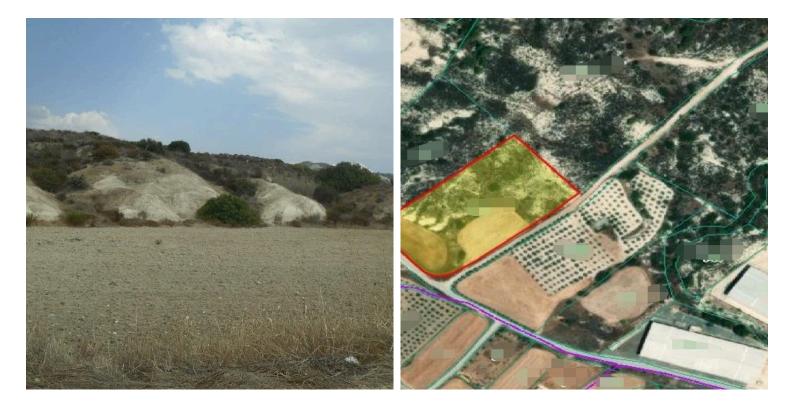

#### Description

Туре

Development land of 16,177sqm in Monagrouli area with Density 20% - Cover factor 20% and Height 8.30.

The land It has an almost rectangular shape an unevern surface and western slope. Ideal plot of land for building a private villa or can be used for future development for building houses.