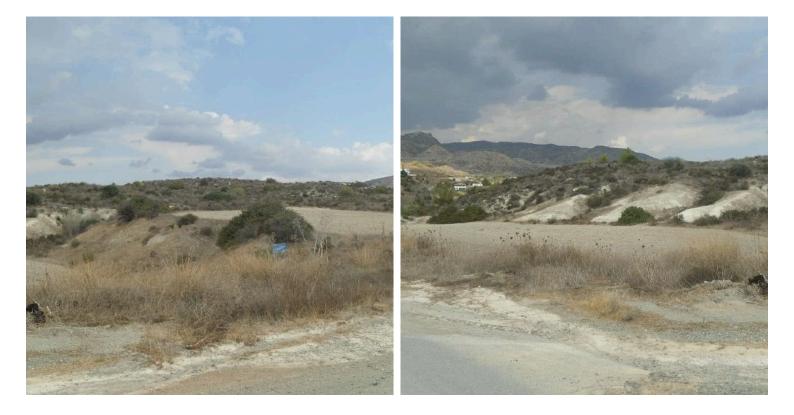

#### Description

Туре

Development land of 16,177sqm in Monagrouli area with Density 20% - Cover factor 20% and Height 8.30.

The land It has an almost rectangular shape an unevern surface and western slope. Ideal plot of land for building a private villa or can be used for future development for building houses.