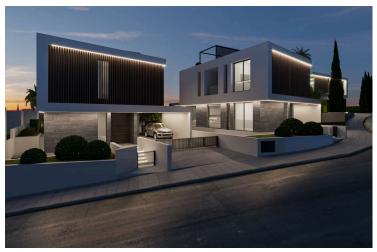

# SEA VIEW VILLA IN AGIOS TYCHONAS!

Agios Tychonas, Limassol

€1,815,000 +VAT

## **Description**

Elegant sea view villa for people thinking about buying a luxury property in Limassol. Impeccably designed home with exquisite interiors. Each bedroom has a private bathroom. Parking spaces can accommodate from 2 to 4 cars. This property has a modern finish made of eco-friendly materials. The famous designers are responsible for the interior design of the villa. For maximum convenience, in the basement, there is an additional free area, which you can use to arrange a cinema or a gym.