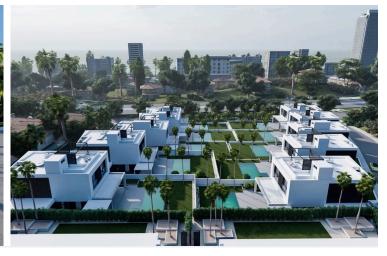

# **Overview**

## **Description**

Elegant sea view villa for people thinking about buying a luxury property in Limassol. Impeccably designed home with exquisite interiors. Each bedroom has a private bathroom. Parking spaces can accommodate from 2 to 4 cars. This property has a modern finish made of eco-friendly materials. The famous designers are responsible for the interior design of the villa. For maximum convenience, in the basement, there is an additional free area, which you can use to arrange a cinema or a gym.