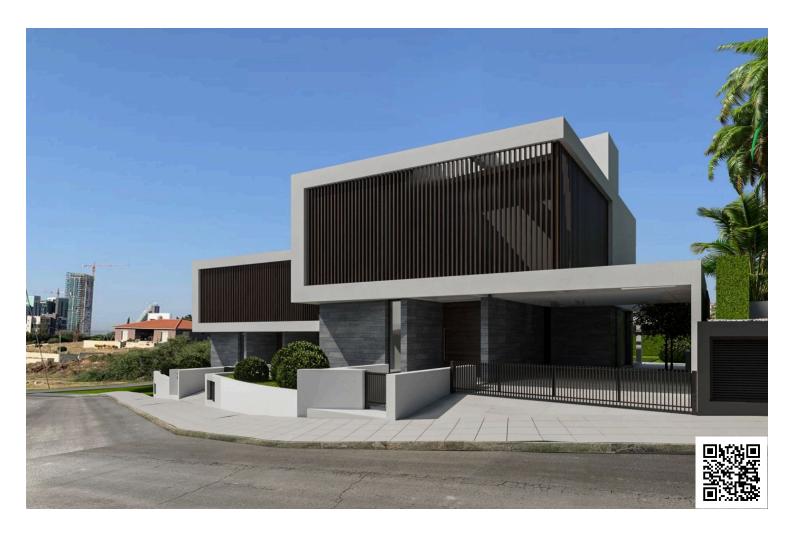

# SEA VIEW VILLA IN AGIOS TYCHONAS!

Agios Tychonas, Limassol

€1,815,000 +VAT

## **Description**

Elegant sea view villa for people thinking about buying a luxury property in Limassol. Impeccably designed home with exquisite interiors. Each bedroom has a private bathroom. Parking spaces can accommodate from 2 to 4 cars. This property has a modern finish made of eco-friendly materials. The famous designers are responsible for the interior design of the villa. For maximum convenience, in the basement, there is an additional free area, which you can use to arrange a cinema or a gym.