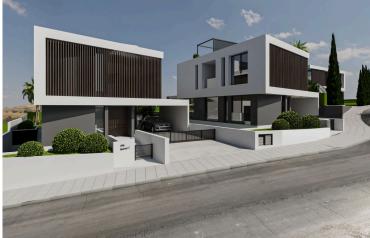

# SEA VIEW VILLA IN AGIOS TYCHONAS!

Agios Tychonas, Limassol

€1,815,000 +VAT

## **Description**

Elegant sea view villa for people thinking about buying a luxury property in Limassol. Impeccably designed home with exquisite interiors. Each bedroom has a private bathroom. Parking spaces can accommodate from 2 to 4 cars. This property has a modern finish made of eco-friendly materials. The famous designers are responsible for the interior design of the villa. For maximum convenience, in the basement, there is an additional free area, which you can use to arrange a cinema or a gym.