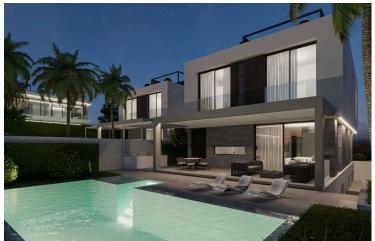

# SEA VIEW VILLA IN AGIOS TYCHONAS!

Agios Tychonas, Limassol

€1,815,000 +VAT

## **Description**

Elegant sea view villa for people thinking about buying a luxury property in Limassol. Impeccably designed home with exquisite interiors. Each bedroom has a private bathroom. Parking spaces can accommodate from 2 to 4 cars. This property has a modern finish made of eco-friendly materials. The famous designers are responsible for the interior design of the villa. For maximum convenience, in the basement, there is an additional free area, which you can use to arrange a cinema or a gym.