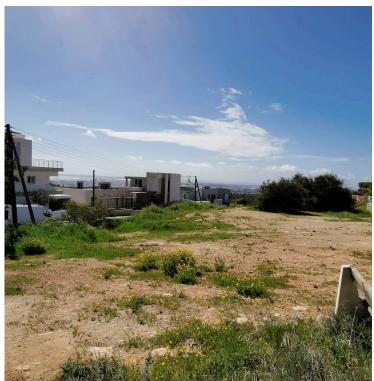

## **Description**

Residential plot located at Panthea area on top of the Opalia hills.

A new residential build area surrounded by luxury villas, with close by all necessary amenities, easy access to the motor way and 10m drive to the center of town. The building coverage is 20% and the building density 30%.

### **Features**

Country view

Sea view