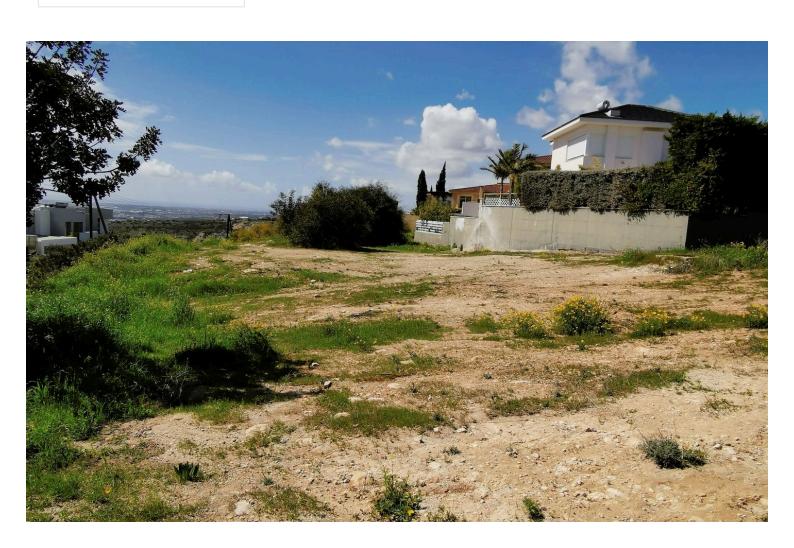

## **Description**

Residential plot located at Panthea area on top of the Opalia hills.

A new residential build area surrounded by luxury villas, with close by all necessary amenities, easy access to the motor way and 10m drive to the center of town. The building coverage is 20% and the building density 30%.

### **Features**

Country view

Sea view