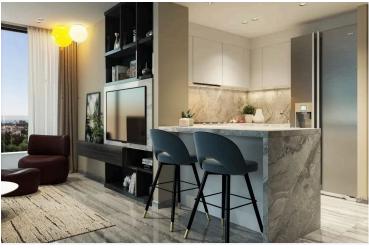

Double glazing windows.

All sanitary fittings are imported of first quality with chrome plated accessories.

High quality kitchens with laminate finish

Solar system for heating the water is provided.

Flats will be equipped with closed system audio surveillance for the building's main entrance.

Central system TV antennas for the living room and all bedrooms will be provided.

Air condition provision

(Materials:)

Reinforced concrete structure.

Living/Dining Rooms and Corridors: High quality porcelain tiles

Bedrooms: High quality laminate parquet

Other internal areas: High quality ceramic tiles