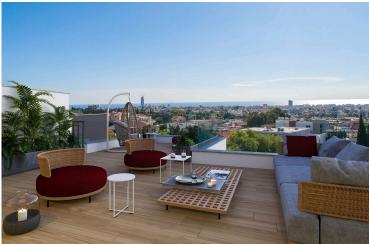

# NEW MODERN DESIGN 3 BEDROOM APARTMENT WITH ROOF GARDEN!

• Panthea, Limassol

€630,000 +VAT

### **Description**

Under-construction a new modern design apartment of 3 bedrooms with roof garden in a building of 3 floors. Located in a quiet, family-friendly neighbourhood, ideal for young couples looking for a new property. Few minutes' drives to "The Grammar School" (high school) and the new Primary School of Mesa Geitonia, as well as Mediterranean hospital. Easy and quick access to roundabouts of Mesa Geitonia and Agia Fyla. Covered parking and storage room for each apartment.

Roof garden Shower