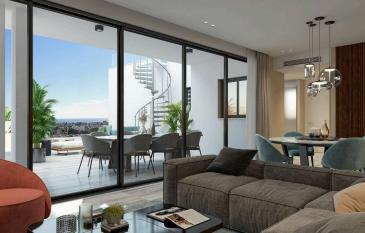

# NEW MODERN DESIGN 3 BEDROOM APARTMENT WITH ROOF GARDEN!

• Panthea, Limassol

€630,000 +VAT

### **Description**

Under-construction a new modern design apartment of 3 bedrooms with roof garden in a building of 3 floors. Located in a quiet, family-friendly neighbourhood, ideal for young couples looking for a new property. Few minutes' drives to "The Grammar School" (high school) and the new Primary School of Mesa Geitonia, as well as Mediterranean hospital. Easy and quick access to roundabouts of Mesa Geitonia and Agia Fyla. Covered parking and storage room for each apartment.