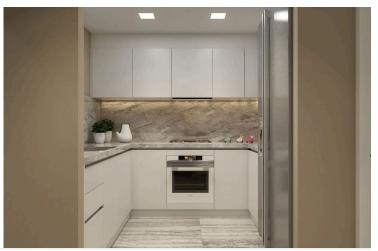

Double glazing windows.

All sanitary fittings are imported of first quality with chrome plated accessories.

High quality kitchens with laminate finish

Solar system for heating the water is provided.

Flats will be equipped with closed system audio surveillance for the building's main entrance.

Central system TV antennas for the living room and all bedrooms will be provided.

Air condition provision

(Materials:)

Reinforced concrete structure.

Living/Dining Rooms and Corridors: High quality porcelain tiles

Bedrooms: High quality laminate parquet

Other internal areas: High quality ceramic tiles