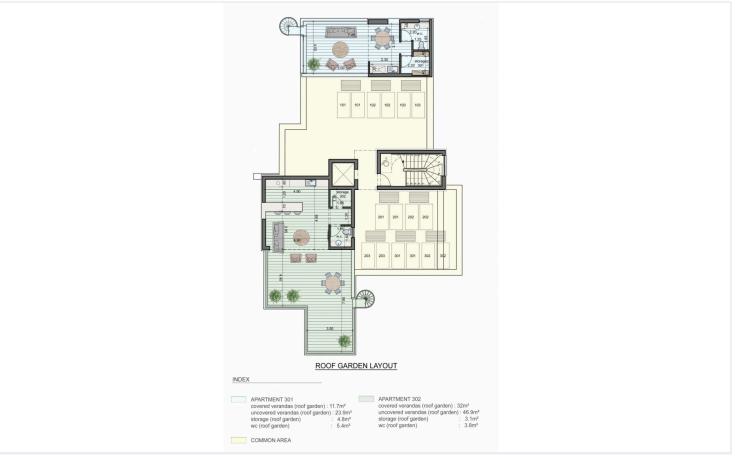

s. External walls will be thermally insulated with 8cm polystyrene.

Performance certificate for thermal insulation – category 'A' according to the European standards.

Double glazing windows.

All sanitary fittings are imported of first quality with chrome plated accessories.

High quality kitchens with laminate finish

Solar system for heating the water is provided.

Flats will be equipped with closed system audio surveillance for the building's main entrance.

Central system TV antennas for the living room and all bedrooms will be provided.

Air condition provision

(Materials:)

Reinforced concrete structure.

Living/Dining Rooms and Corridors: High quality porcelain tiles

Bedrooms: High quality laminate parquet

Other internal areas: High quality ceramic tiles





## Floor plans









### **Additional information**

### **Facilities**

Aircondition, Split system

Parking, Covered

Solar water heater

Storage

### **Features**

Bright

Easy access to main roads

Luxury specifications

Parquet flooring

Double glazing Easy access to highway

En suite shower Guest WC

Modern design Near amenities

Roof garden Shower

#### Contact us



Roula J. Andreou

(+357) 96650308

rjalim1@vivorealty.com.cy