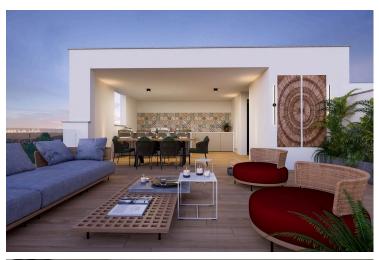

# NEW MODERN DESIGN 3 BEDROOM APARTMENT WITH ROOF GARDEN!

• Panthea, Limassol

€630,000 +VAT

### **Description**

Under-construction a new modern design apartment of 3 bedrooms with roof garden in a building of 3 floors. Located in a quiet, family-friendly neighbourhood, ideal for young couples looking for a new property. Few minutes' drives to "The Grammar School" (high school) and the new Primary School of Mesa Geitonia, as well as Mediterranean hospital. Easy and quick access to roundabouts of Mesa Geitonia and Agia Fyla. Covered parking and storage room for each apartment.

Roof garden Shower