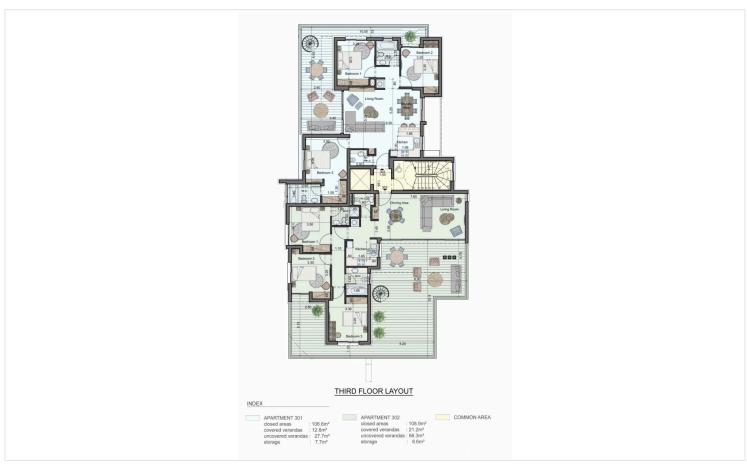

ors. External walls will be thermally insulated with 8cm polystyrene.

Performance certificate for thermal insulation – category 'A' according to the European standards.

Double glazing windows.

All sanitary fittings are imported of first quality with chrome plated accessories.

High quality kitchens with laminate finish

Solar system for heating the water is provided.

Flats will be equipped with closed system audio surveillance for the building's main entrance.

Central system TV antennas for the living room and all bedrooms will be provided.

Air condition provision

(Materials:)

Reinforced concrete structure.

Living/Dining Rooms and Corridors: High quality porcelain tiles

Bedrooms: High quality laminate parquet

Other internal areas: High quality ceramic tiles





## Floor plans









### **Additional information**

### **Facilities**

Aircondition, Split system

Parking, Covered

Solar water heater

Storage

### **Features**

Bright

Easy access to main roads

Luxury specifications

Parquet flooring

Double glazing Easy access to highway

En suite shower Guest WC

Modern design Near amenities

Roof garden Shower

#### Contact us



Roula J. Andreou

(+357) 96650308

rjalim1@vivorealty.com.cy