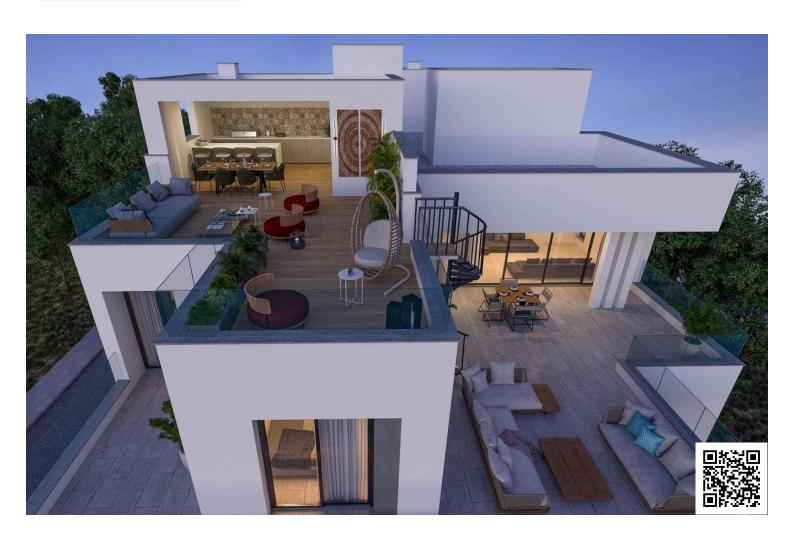

# NEW MODERN DESIGN 3 BEDROOM APARTMENT WITH ROOF GARDEN!

• Panthea, Limassol

€630,000 +VAT

### **Description**

Under-construction a new modern design apartment of 3 bedrooms with roof garden in a building of 3 floors. Located in a quiet, family-friendly neighbourhood, ideal for young couples looking for a new property. Few minutes' drives to "The Grammar School" (high school) and the new Primary School of Mesa Geitonia, as well as Mediterranean hospital. Easy and quick access to roundabouts of Mesa Geitonia and Agia Fyla. Covered parking and storage room for each apartment.

Roof garden Shower