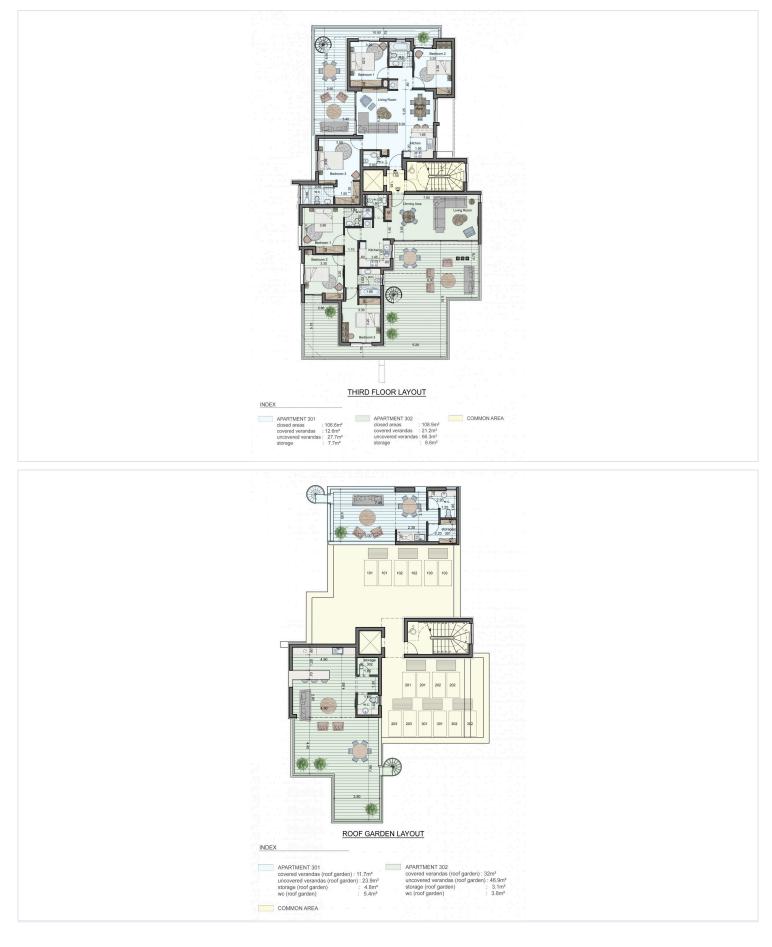

r all floors. External walls will be thermally insulated with 8cm polystyrene. Performance certificate for thermal insulation – category 'A' according to the European standards. Double glazing windows. All sanitary fittings are imported of first quality with chrome plated accessories. High quality kitchens with laminate finish Solar system for heating the water is provided. Flats will be equipped with closed system audio surveillance for the building's main entrance. Central system TV antennas for the living room and all bedrooms will be provided. Air condition provision (Materials:) Reinforced concrete structure. Living/Dining Rooms and Corridors: High quality porcelain tiles Bedrooms: High quality laminate parquet

Other internal areas: High quality ceramic tiles



### **Floor plans**





## **Additional information**

### **Facilities**

| Aircondition, Split system | Parking, Covered | Solar water heater     |
|----------------------------|------------------|------------------------|
| Storage                    |                  |                        |
|                            |                  |                        |
| Features                   |                  |                        |
| Bright                     | Double glazing   | Easy access to highway |
| Biight                     |                  | Lasy access to highway |
| Easy access to main roads  | En suite shower  | Guest WC               |
| Luxury specifications      | Modern design    | Near amenities         |
| Parquet flooring           | Roof garden      | Shower