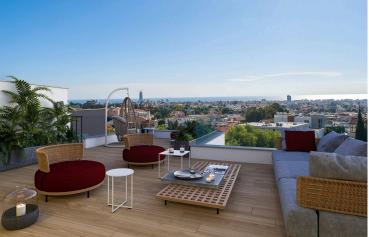

### Description

Under-construction a new modern design apartment of 3 bedrooms with roof garden in a building of 3 floors. Located in a quiet, family-friendly neighbourhood, ideal for young couples looking for a new property. Few minutes' drives to "The Grammar School" (high school) and the new Primary School of Mesa Geitonia, as well as Mediterranean hospital. Easy and quick access to roundabouts of Mesa Geitonia and Agia Fyla. Covered parking and storage room for each apartment.

### **Facilities**

| Aircondition, Split system | Parking, Covered | Solar water heater     |
|----------------------------|------------------|------------------------|
| Storage                    |                  |                        |
|                            |                  |                        |
| Features                   |                  |                        |
| Bright                     | Double glazing   | Easy access to highway |
| Biight                     |                  | Lasy access to highway |
| Easy access to main roads  | En suite shower  | Guest WC               |
| Luxury specifications      | Modern design    | Near amenities         |
| Parquet flooring           | Roof garden      | Shower                 |