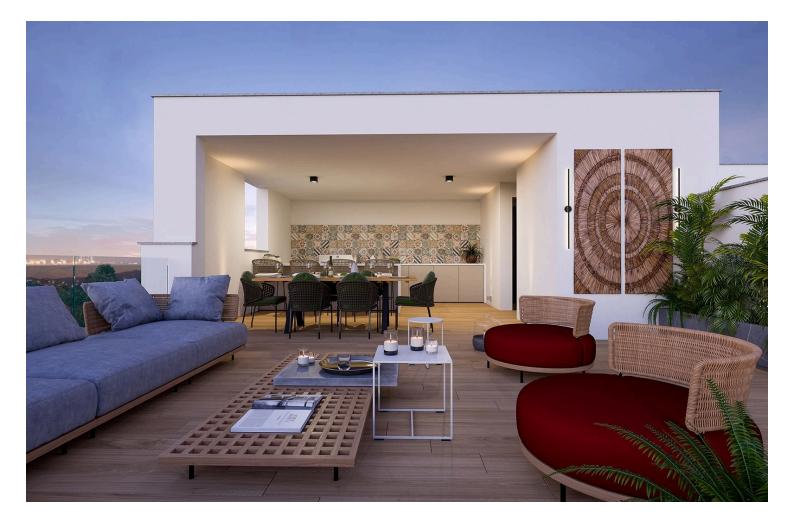

### Description

Under-construction a new modern design apartment of 3 bedrooms with roof garden in a building of 3 floors. Located in a quiet, family-friendly neighbourhood, ideal for young couples looking for a new property. Few minutes' drives to "The Grammar School" (high school) and the new Primary School of Mesa Geitonia, as well as Mediterranean hospital. Easy and quick access to roundabouts of Mesa Geitonia and Agia Fyla. Covered parking and storage room for each apartment.

### **Facilities**

| Aircondition, Split system | Parking, Covered | Solar water heater     |
|----------------------------|------------------|------------------------|
| Storage                    |                  |                        |
|                            |                  |                        |
| Features                   |                  |                        |
| Bright                     | Double glazing   | Easy access to highway |
| Biight                     |                  | Lasy access to highway |
| Easy access to main roads  | En suite shower  | Guest WC               |
| Luxury specifications      | Modern design    | Near amenities         |
| Parquet flooring           | Roof garden      | Shower                 |