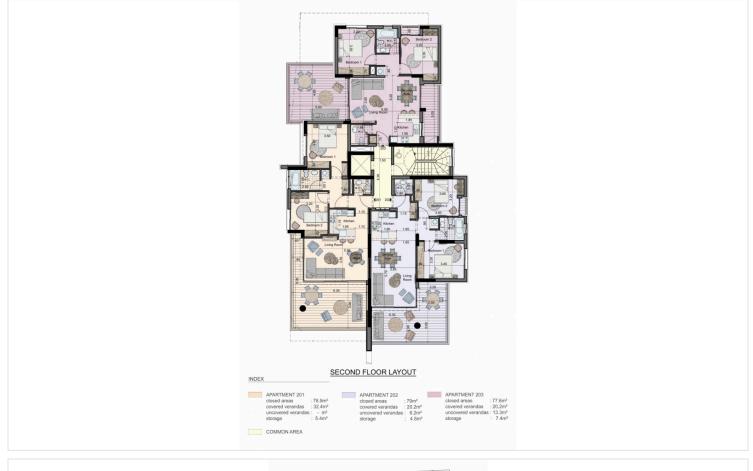

External walls will be thermally insulated with 8cm polystyrene.

Performance certificate for thermal insulation – category 'A' according to the European standards.

Double glazing windows.

All sanitary fittings are imported of first quality with chrome plated accessories.

High quality kitchens with laminate finish

Solar system for heating the water is provided.

Flats will be equipped with closed system audio surveillance for the building's main entrance.

Central system TV antennas for the living room and all bedrooms will be provided.

Air condition provision

(Materials:)

Reinforced concrete structure.

Living/Dining Rooms and Corridors: High quality porcelain tiles

Bedrooms: High quality laminate parquet

Other internal areas: High quality ceramic tiles





## **Floor plans**









## **Additional information**

### Facilities

| Aircondition, Split system | Parking, Covered | Solar water heater     |
|----------------------------|------------------|------------------------|
| Storage                    |                  |                        |
|                            |                  |                        |
| Features                   |                  |                        |
| Bright                     | Double glazing   | Easy access to highway |
| Easy access to main roads  | En suite shower  | Guest WC               |
| Luxury specifications      | Modern design    | Near amenities         |
| Parquet flooring           | Shower           |                        |

#### **Contact us**