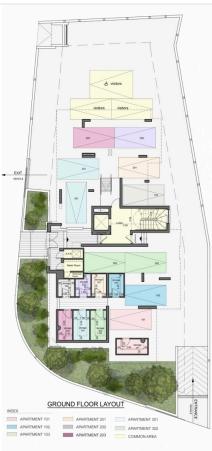

xternal walls will be thermally insulated with 8cm polystyrene.

Performance certificate for thermal insulation – category 'A' according to the European standards.

Double glazing windows.

All sanitary fittings are imported of first quality with chrome plated accessories.

High quality kitchens with laminate finish

Solar system for heating the water is provided.

Flats will be equipped with closed system audio surveillance for the building's main entrance.

Central system TV antennas for the living room and all bedrooms will be provided.

Air condition provision

(Materials:)

Reinforced concrete structure.

Living/Dining Rooms and Corridors: High quality porcelain tiles

Bedrooms: High quality laminate parquet

Other internal areas: High quality ceramic tiles





## **Floor plans**









## **Additional information**

### Facilities

| Aircondition, Split system | Parking, Covered | Solar water heater     |
|----------------------------|------------------|------------------------|
| Storage                    |                  |                        |
|                            |                  |                        |
| Features                   |                  |                        |
| Bright                     | Double glazing   | Easy access to highway |
| Easy access to main roads  | En suite shower  | Guest WC               |
| Luxury specifications      | Modern design    | Near amenities         |
| Parquet flooring           | Shower           |                        |

#### **Contact us**