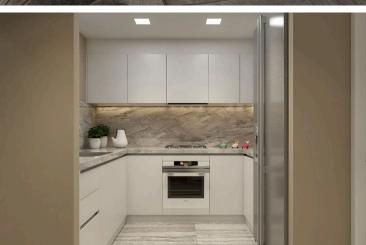

High quality kitchens with laminate finish

Solar system for heating the water is provided.

Flats will be equipped with closed system audio surveillance for the building's main entrance.

Central system TV antennas for the living room and all bedrooms will be provided.

Air condition provision

(Materials:)

Reinforced concrete structure.

Living/Dining Rooms and Corridors: High quality porcelain tiles

Bedrooms: High quality laminate parquet

Other internal areas: High quality ceramic tiles