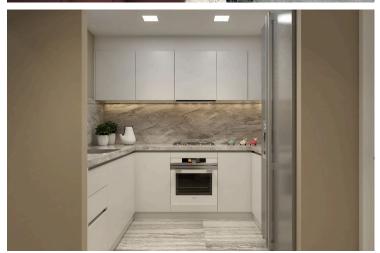

Double glazing windows.

All sanitary fittings are imported of first quality with chrome plated accessories.

High quality kitchens with laminate finish

Solar system for heating the water is provided.

Flats will be equipped with closed system audio surveillance for the building's main entrance.

Central system TV antennas for the living room and all bedrooms will be provided.

Air condition provision

(Materials:)

Reinforced concrete structure.

Living/Dining Rooms and Corridors: High quality porcelain tiles