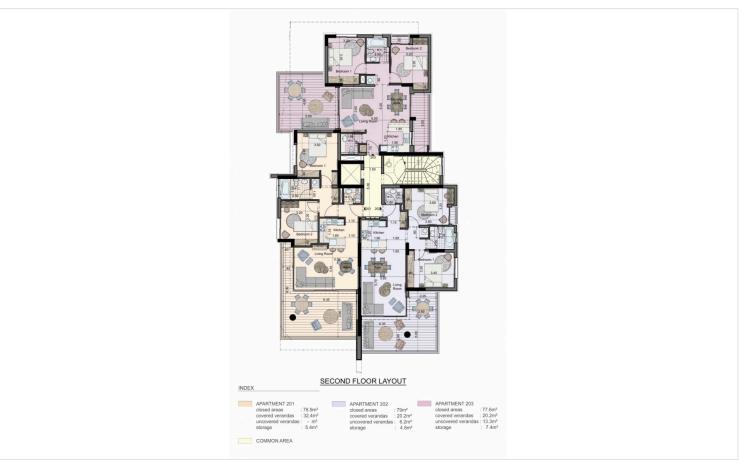

## Floor plans

### **Specifications**

| <b>=</b> 2 | <b>™</b> 1 | [] 79 m <sup>2</sup> |
|------------|------------|----------------------|
| Bedrooms   | Bathrooms  | Covered              |

| Туре    | Apartment          | Year of construction     | 2023        |
|---------|--------------------|--------------------------|-------------|
| Showers | 1                  | Furnished                | Unfurnished |
| Toilets | 2                  | Energy efficiency rating | <b>∂</b> A  |
| Status  | Under construction |                          |             |
|         |                    |                          |             |