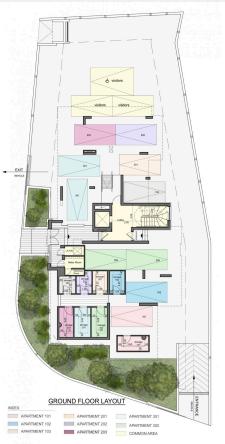

External walls will be thermally insulated with 8cm polystyrene.

Performance certificate for thermal insulation – category 'A' according to the European standards.

Double glazing windows.

All sanitary fittings are imported of first quality with chrome plated accessories.

High quality kitchens with laminate finish

Solar system for heating the water is provided.

Flats will be equipped with closed system audio surveillance for the building's main entrance.

Central system TV antennas for the living room and all bedrooms will be provided.

Air condition provision

(Materials:)

Reinforced concrete structure.

Living/Dining Rooms and Corridors: High quality porcelain tiles

Bedrooms: High quality laminate parquet

Other internal areas: High quality ceramic tiles



## **Floor plans**







## **Additional information**

### Facilities

| Aircondition, Split system | Parking, Covered | Solar water heater     |
|----------------------------|------------------|------------------------|
| Storage                    |                  |                        |
|                            |                  |                        |
| Features                   |                  |                        |
| Bright                     | Double glazing   | Easy access to highway |
| Easy access to main roads  | En suite shower  | Guest WC               |
| Luxury specifications      |                  |                        |
| Luxury specifications      | Modern design    | Near amenities         |

#### **Contact us**



/IVO