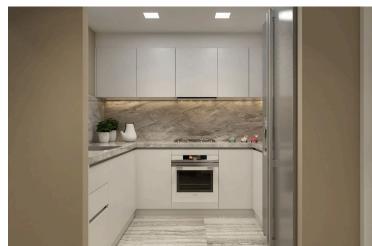

High quality kitchens with laminate finish

Solar system for heating the water is provided.

Flats will be equipped with closed system audio surveillance for the building's main entrance.

Central system TV antennas for the living room and all bedrooms will be provided.

Air condition provision

(Materials:)

Reinforced concrete structure.

Living/Dining Rooms and Corridors: High quality porcelain tiles

Bedrooms: High quality laminate parquet

Other internal areas: High quality ceramic tiles