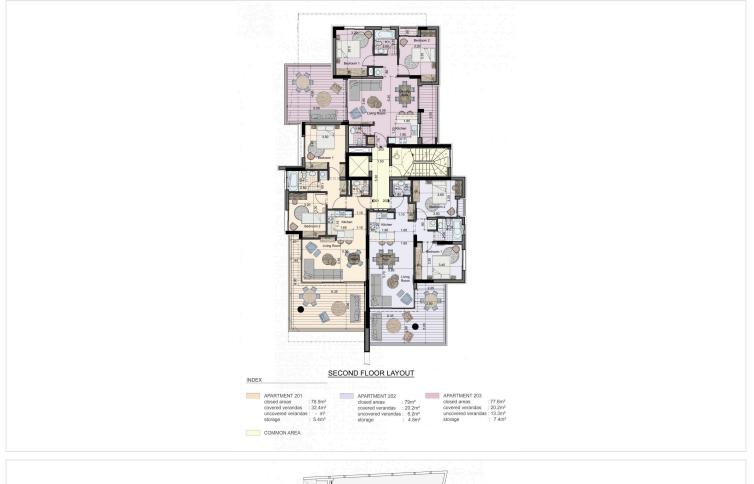

s. External walls will be thermally insulated with 8cm polystyrene.

Performance certificate for thermal insulation – category 'A' according to the European standards.

Double glazing windows.

All sanitary fittings are imported of first quality with chrome plated accessories.

High quality kitchens with laminate finish

Solar system for heating the water is provided.

Flats will be equipped with closed system audio surveillance for the building's main entrance.

Central system TV antennas for the living room and all bedrooms will be provided.

Air condition provision

(Materials:)

Reinforced concrete structure.

Living/Dining Rooms and Corridors: High quality porcelain tiles

Bedrooms: High quality laminate parquet

Other internal areas: High quality ceramic tiles



## **Floor plans**







## **Additional information**

### Facilities

| Aircondition, Split system | Parking, Covered | Solar water heater     |
|----------------------------|------------------|------------------------|
| Storage                    |                  |                        |
|                            |                  |                        |
| Features                   |                  |                        |
| Bright                     | Double glazing   | Easy access to highway |
| Easy access to main roads  | En suite shower  | Guest WC               |
| Luxury specifications      |                  |                        |
| Luxury specifications      | Modern design    | Near amenities         |

#### **Contact us**



/IVO