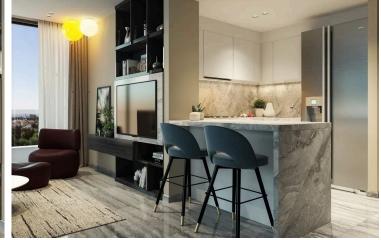

High quality kitchens with laminate finish

Solar system for heating the water is provided.

Flats will be equipped with closed system audio surveillance for the building's main entrance.

Central system TV antennas for the living room and all bedrooms will be provided.