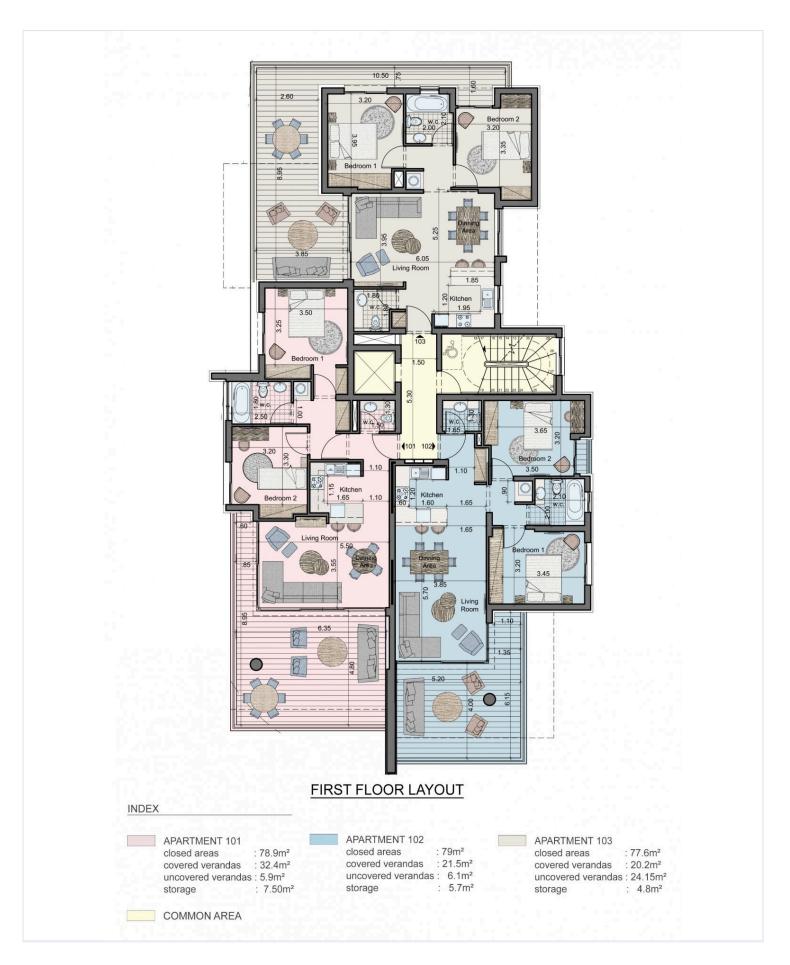

## Floor plans

### **Specifications**

| <b>2</b> | <b>P</b> 1 | [] 79 m <sup>2</sup> |
|----------|------------|----------------------|
| Bedrooms | Bathrooms  | Covered              |

| Apartment          | Year of construction     | 2023                                                             |
|--------------------|--------------------------|------------------------------------------------------------------|
| 1                  | Furnished                | Unfurnished                                                      |
| 2                  | Energy efficiency rating | <i>≈</i> A                                                       |
| Under construction |                          |                                                                  |
|                    | 1 2                      | <ul><li>1 Furnished</li><li>2 Energy efficiency rating</li></ul> |