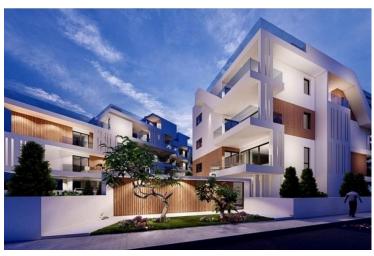

### **Description**

New cozy residential apartment with exceptional design and beautiful layouts. Located in Potamos Germasogeia area in a walking distance to the sea and all infrastructure and city amenities just around the corner. Perfect layouts and quality construction materials with only well-known European brands (tiles, sanitary ware, kitchen cabinets and wardrobes). Spacious living premises and high ceiling - 3,15m. Underfloor water heating and VRV conditioning. Gated community and CCTV 24/7. Covered verandas, covered parking place and storage room.

**CCTV** 

Easy access to main roads

Laminate flooring

Near amenities

Pressurized water system

Shower

Walking distance to beach

Double glazing