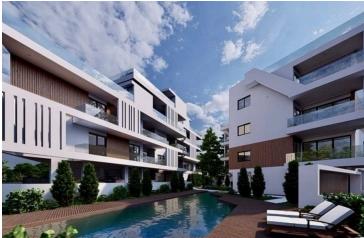

### **Description**

New cozy residential apartment with exceptional design and beautiful layouts. Located in Potamos Germasogeia area in a walking distance to the sea and all infrastructure and city amenities just around the corner. Perfect layouts and quality construction materials with only well-known European brands (tiles, sanitary ware, kitchen cabinets and wardrobes). Spacious living premises and high ceiling - 3,15m. Underfloor water heating and VRV conditioning. Gated community and CCTV 24/7. Covered verandas, covered parking place and storage room.

### **Facilities**

Aircondition, Split system

Parking, Covered

Storage

Elevator

Pool, Communal

Heating, Underfloor

Solar water heater