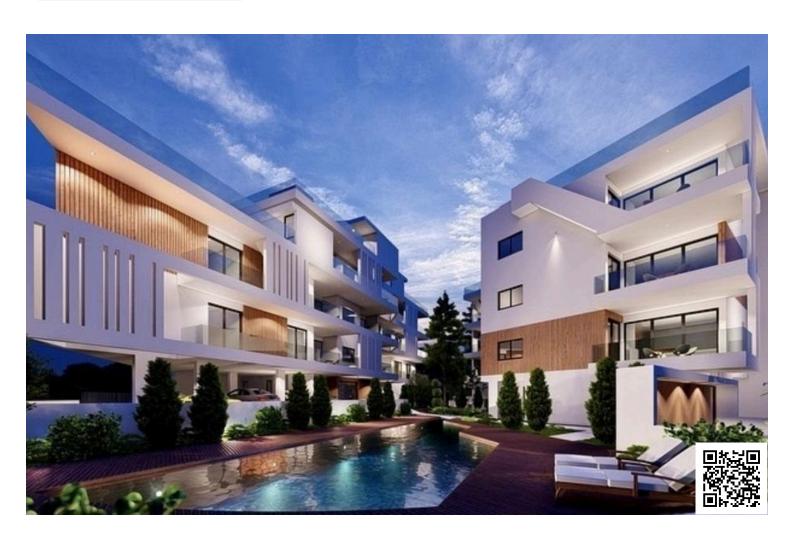

### **Description**

New cozy residential apartment with exceptional design and beautiful layouts. Located in Potamos Germasogeia area in a walking distance to the sea and all infrastructure and city amenities just around the corner. Perfect layouts and quality construction materials with only well-known European brands (tiles, sanitary ware, kitchen cabinets and wardrobes). Spacious living premises and high ceiling - 3,15m. Underfloor water heating and VRV conditioning. Gated community and CCTV 24/7. Covered verandas, covered parking place and storage room.

### **Facilities**

Aircondition, Split system

Parking, Covered

Storage

Elevator

Pool, Communal

Heating, Underfloor

Solar water heater