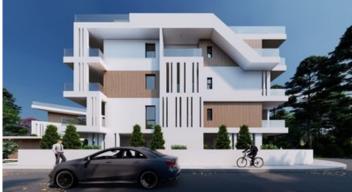

## LUXURY 2 BEDROOM APARTMENT IN POTAMOS GERMASOGIAS

**Q** Limassol, Potamos Germasogeias

2180319

Price €660,000 +VAT Type Apartment

Bedrooms 2 Bathrooms 1

Year of Construction 2023 Status Under construction

## Description

New cozy residential apartment with exceptional design and beautiful layouts. Located in Potamos Germasogeia area in a walking distance to the sea and all infrastructure and city amenities just around the corner. Perfect layouts and quality construction materials with only well-known European brands (tiles, sanitary ware, kitchen cabinets and wardrobes). Spacious living premises and high ceiling - 3,15m. Underfloor water heating and VRV conditioning. Gated community and CCTV 24/7. Covered verandas, covered parking place and storage room. For more info or viewing please contact us!