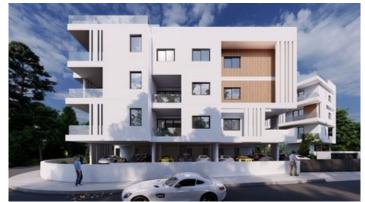

## LUXURY 2 BEDROOM APARTMENT IN POTAMOS GERMASOGIAS

**Q** Limassol, Potamos Germasogeias

2180319

Price €660,000 +VAT Type Apartment

Bedrooms 2 Bathrooms 1

Year of Construction 2023 Status Under construction

## Description

New cozy residential apartment with exceptional design and beautiful layouts. Located in Potamos Germasogeia area in a walking distance to the sea and all infrastructure and city amenities just around the corner. Perfect layouts and quality construction materials with only well-known European brands (tiles, sanitary ware, kitchen cabinets and wardrobes). Spacious living premises and high ceiling - 3,15m. Underfloor water heating and VRV conditioning. Gated community and CCTV 24/7. Covered verandas, covered parking place and storage room. For more info or viewing please contact us!