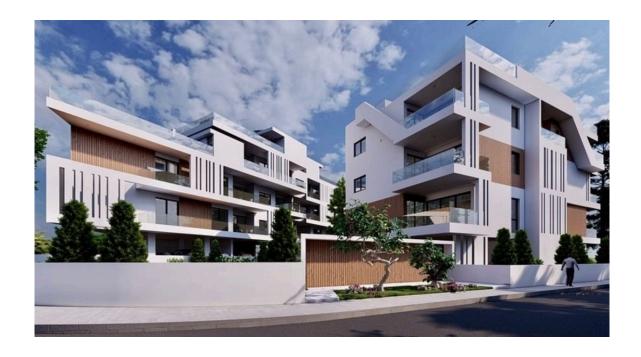

## LUXURY 2 BEDROOM APARTMENT IN POTAMOS GERMASOGIAS

**Q** Limassol, Potamos Germasogeias

2180319

Price €660,000 +VAT Type Apartment

Bedrooms 2 Bathrooms 1

Year of Construction 2023 Status Under construction

## Description

New cozy residential apartment with exceptional design and beautiful layouts. Located in Potamos Germasogeia area in a walking distance to the sea and all infrastructure and city amenities just around the corner. Perfect layouts and quality construction materials with only well-known European brands (tiles, sanitary ware, kitchen cabinets and wardrobes). Spacious living premises and high ceiling - 3,15m. Underfloor water heating and VRV conditioning. Gated community and CCTV 24/7. Covered verandas, covered parking place and storage room. For more info or viewing please contact us!