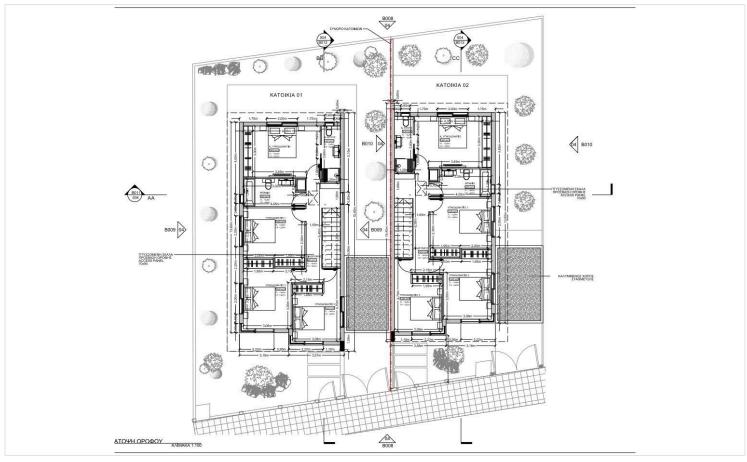

## Floor plans

#### **Description**

New detached house under construction located in Ekali-Agia Fyla area in a quiet residential neighbourhood. Plot size 300m2 - Internal covered areas 200m2 - Covered veranda 30m2. Ground level consists a spacious living/dining area, modern fitted kitchen, quest w.c. Upper level 4 spacious bedrooms with one master bedroom and a main bathroom. Provision for c/h and a/c split level system, covered parking area and garden. Delivery time approximately 30/4/2024.