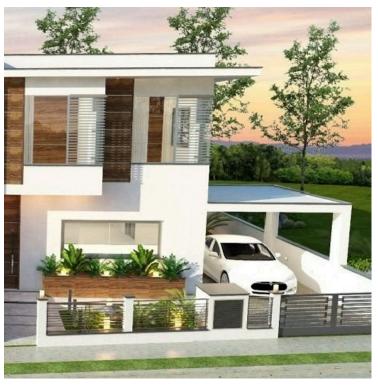

#### **Description**

New detached house under construction located in Ekali-Agia Fyla area in a quiet residential neighbourhood. Plot size 300m2 - Internal covered areas 200m2 - Covered veranda 30m2. Ground level consists a spacious living/dining area, modern fitted kitchen, quest w.c. Upper level 4 spacious bedrooms with one master bedroom and a main bathroom. Provision for c/h and a/c split level system, covered parking area and garden. Delivery time approximately 30/4/2024.