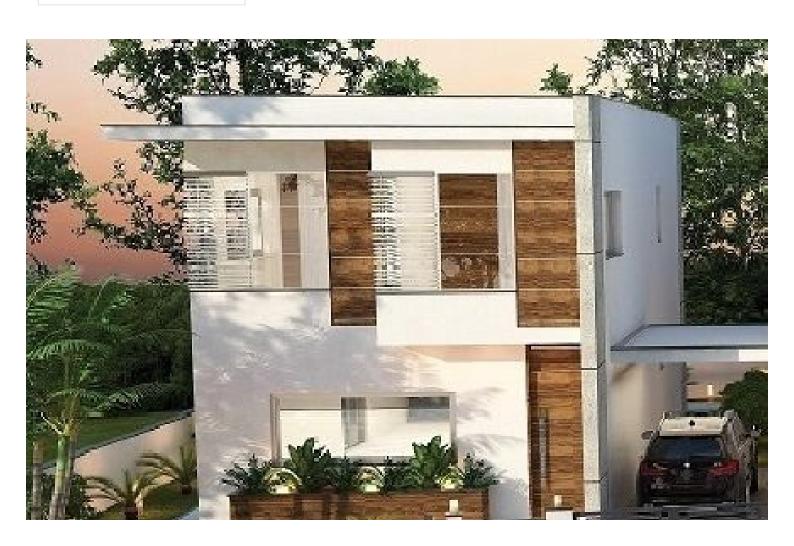

#### **Description**

New detached house under construction located in Ekali-Agia Fyla area in a quiet residential neighbourhood. Plot size 300m2 - Internal covered areas 200m2 - Covered veranda 30m2. Ground level consists a spacious living/dining area, modern fitted kitchen, quest w.c. Upper level 4 spacious bedrooms with one master bedroom and a main bathroom. Provision for c/h and a/c split level system, covered parking area and garden. Delivery time approximately 30/4/2024.