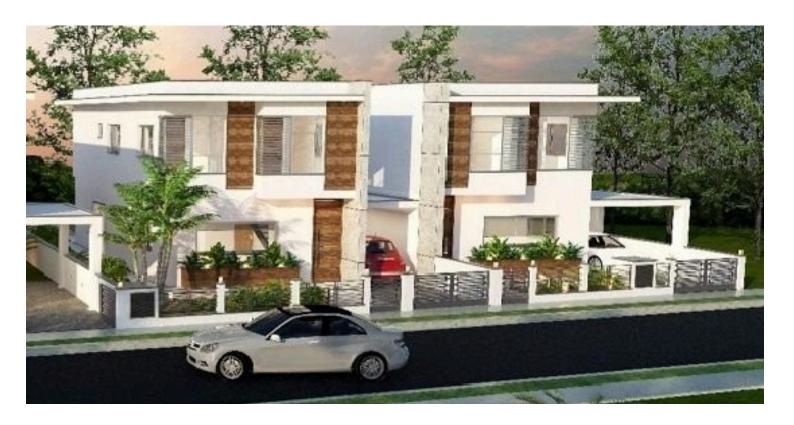

#### **Description**

New detached house under construction located in Ekali-Agia Fyla area in a quiet residential neighbourhood. Plot size 300m2 - Internal covered areas 200m2 - Covered veranda 30m2. Ground level consists a spacious living/dining area, modern fitted kitchen, quest w.c. Upper level 4 spacious bedrooms with one master bedroom and a main bathroom. Provision for c/h and a/c split level system, covered parking area and garden. Delivery time approximately 30/4/2024.