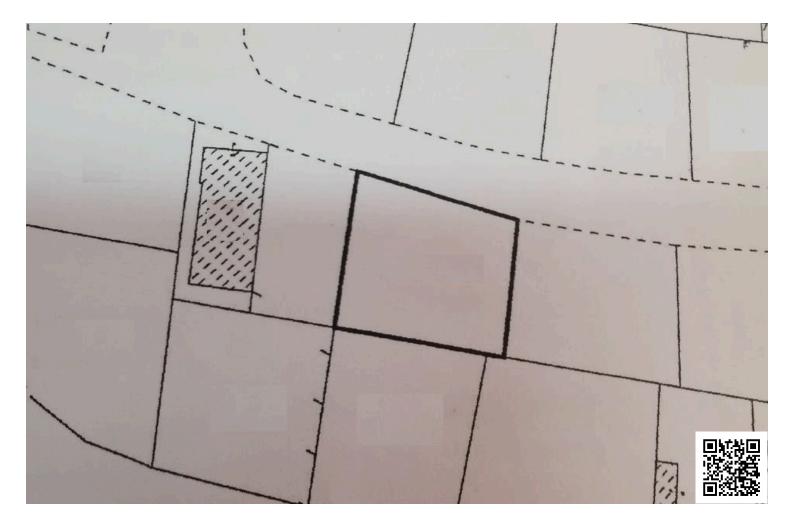

# PLOT IN LAIKI LEFKOTHEA 611m2 WITH 90% DENSITY

Agia Fyla- Laiki Lefkothea, Limassol

€550,000 +vat

#### **Specifications**

Area **[] 611 m<sup>2</sup>** 

| ype Building Plot | Title deed Ye | es |
|-------------------|---------------|----|
|-------------------|---------------|----|

#### Description

Plot for sale in LAIKI LEFKOTHEA with sea views in a dead end road. Plot size 611sqm m2 and density 90%. Perfect plot for the construction of apartments units.

To book an appointment for viewing contact us!

#### Planning zones

| Zone | Cover factor | Build factor | Max height | Max floors | Affected percentage |
|------|--------------|--------------|------------|------------|---------------------|
| Res  | 90%          | 45%          | 0 m        | 5          | -                   |