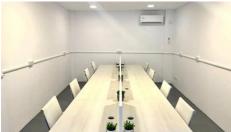

## Description

Office building for rent use as a gym and is separated in two floors with total covered areas of 600m2. Consists of 8 office rooms + 1 converence room, fully equipped gym and coffeeshop, 2 female W/C, and 2 male W/C, 2 urinals and two showers, fully A/C equipped and Electrical Appliances, 24/7 CCTV network.

Spacious rooms

Conference hall

Kitchenette

Main road

Near public transport

Near bus route

Internet