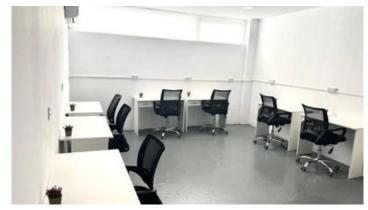

## Description

Office building for rent use as a gym and is separated in two floors with total covered areas of 600m2. Consists of 8 office rooms + 1 converence room, fully equipped gym and coffeeshop, 2 female W/C, and 2 male W/C, 2 urinals and two showers, fully A/C equipped and Electrical Appliances, 24/7 CCTV network.