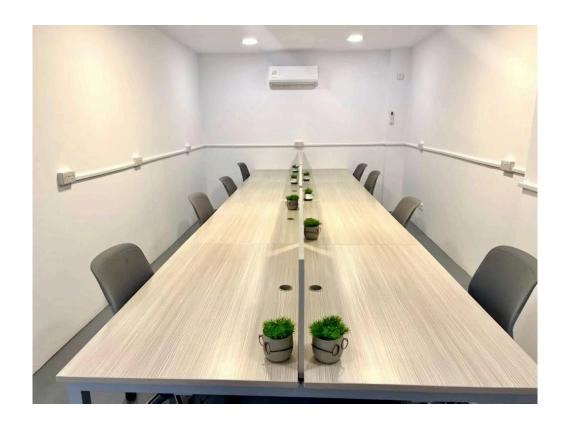

## Description

Office building for rent use as a gym and is separated in two floors with total covered areas of 600m2. Consists of 8 office rooms + 1 converence room, fully equipped gym and coffeeshop, 2 female W/C, and 2 male W/C, 2 urinals and two showers, fully A/C equipped and Electrical Appliances, 24/7 CCTV network.

Spacious rooms

Conference hall

Kitchenette

Main road

Near public transport

Near bus route

Internet